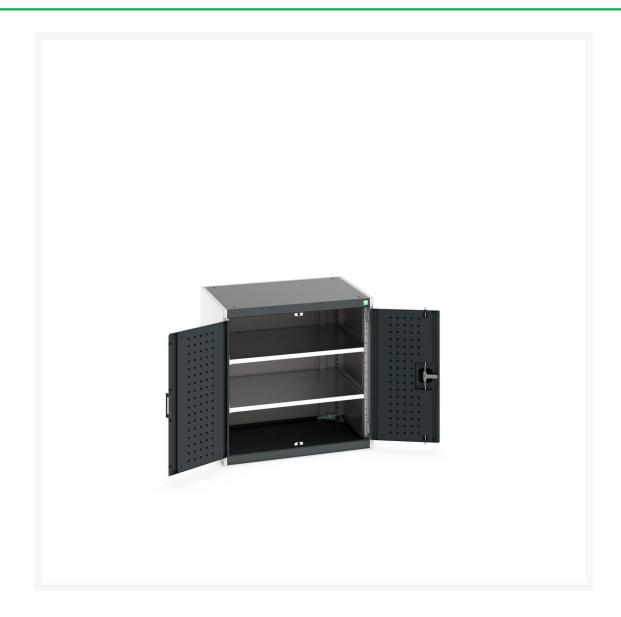

#### **Short Description**

cubio cupboard with perfo doors & 2 shelves WxDxH: 800x650x800mm

### **Additional Information**

| Width                 | 800           |
|-----------------------|---------------|
| Depth                 | 650           |
| Height                | 800           |
| Customs tariff number | 94032080      |
| Product material      | Sheet steel   |
| Product surface       | Powder coated |
| Door type             | Perfo         |
| Door height 1         | 700 mm        |
| Number of shelves     | 2             |
| Shelf Type            | Full Depth    |
| Shelf Material        | Steel         |
| Shelf Load Capacity   | 100kg         |