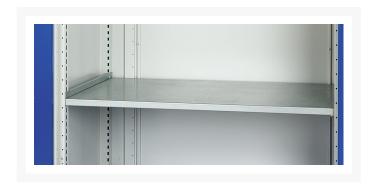

### **Additional Information**

| Width                 | 800           |
|-----------------------|---------------|
| Depth                 | 650           |
| Height                | 800           |
| Customs tariff number | 94032080      |
| Product material      | Sheet steel   |
| Product surface       | Powder coated |
| Door type             | Perfo         |
| Door height 1         | 700 mm        |
| Number of shelves     | 2             |
| Shelf Type            | Full Depth    |
| Shelf Material        | Steel         |
| Shelf Load Capacity   | 100kg         |