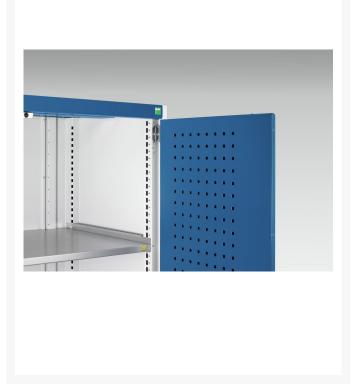

#### **Short Description**

cubio cupboard with perfo doors & 2 shelves WxDxH: 800x650x800mm

### **Additional Information**

| Width                 | 800           |
|-----------------------|---------------|
| Depth                 | 650           |
| Height                | 800           |
| Customs tariff number | 94032080      |
| Product material      | Sheet steel   |
| Product surface       | Powder coated |
| Door type             | Perfo         |
| Door height 1         | 700 mm        |
| Number of shelves     | 2             |
| Shelf Type            | Full Depth    |
| Shelf Material        | Steel         |
| Shelf Load Capacity   | 100kg         |