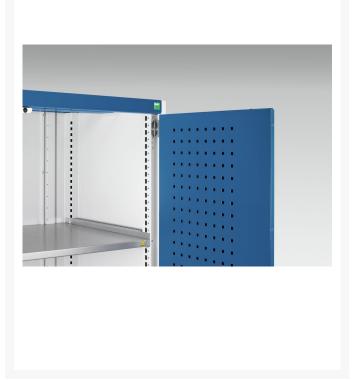

#### **Short Description**

cubio cupboard with perfo doors & 3 shelves WxDxH: 1050x650x1200mm

### **Additional Information**

| Width                 | 1050          |
|-----------------------|---------------|
| Depth                 | 650           |
| Height                | 1200          |
| Customs tariff number | 94032080      |
| Product material      | Sheet steel   |
| Product surface       | Powder coated |
| Door type             | Perfo         |
| Door height 1         | 1025 mm       |
| Number of shelves     | 3             |
| Shelf Material        | Steel         |
| Shelf Load Capacity   | 100kg         |