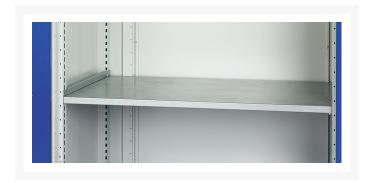

#### **Short Description**

cubio cupboard with perfo doors & 3 shelves WxDxH: 1050x650x1200mm

### **Additional Information**

| Width                 | 1050          |
|-----------------------|---------------|
| Depth                 | 650           |
| Height                | 1200          |
| Customs tariff number | 94032080      |
| Product material      | Sheet steel   |
| Product surface       | Powder coated |
| Door type             | Perfo         |
| Door height 1         | 1025 mm       |
| Number of shelves     | 3             |
| Shelf Material        | Steel         |
| Shelf Load Capacity   | 100kg         |