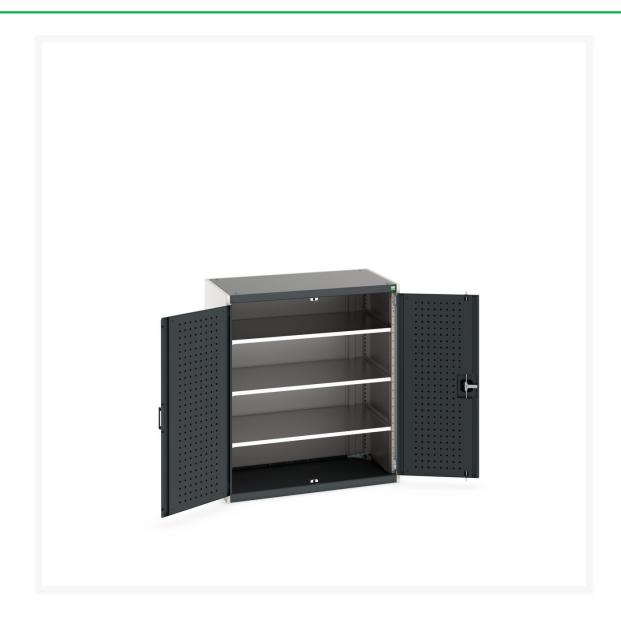

#### **Short Description**

cubio cupboard with perfo doors & 3 shelves WxDxH: 1050x650x1200mm

### **Additional Information**

| Width                 | 1050          |
|-----------------------|---------------|
| Depth                 | 650           |
| Height                | 1200          |
| Customs tariff number | 94032080      |
| Product material      | Sheet steel   |
| Product surface       | Powder coated |
| Door type             | Perfo         |
| Door height 1         | 1025 mm       |
| Number of shelves     | 3             |
| Shelf Material        | Steel         |
| Shelf Load Capacity   | 100kg         |