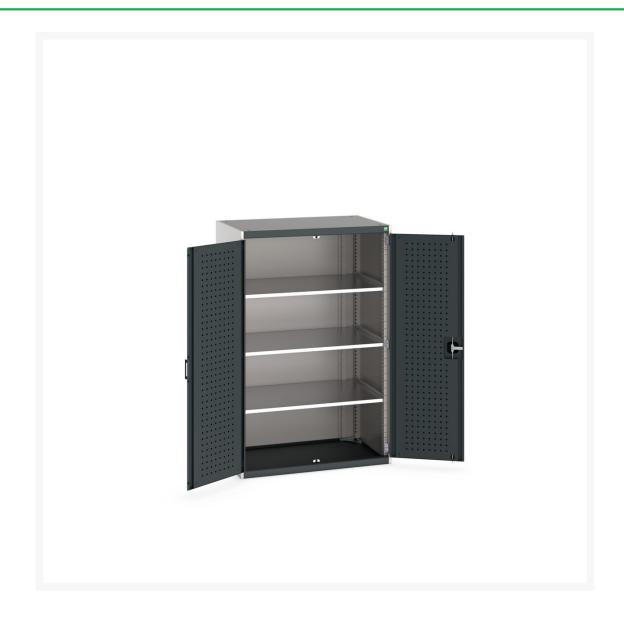

#### **Short Description**

cubio cupboard with perfo doors & 3 shelves WxDxH: 1050x650x1600mm

### **Additional Information**

| Width                 | 1050          |
|-----------------------|---------------|
| Depth                 | 650           |
| Height                | 1600          |
| Customs tariff number | 94032080      |
| Product material      | Sheet steel   |
| Product surface       | Powder coated |
| Door type             | Perfo         |
| Door height 1         | 1125 mm       |
| Number of shelves     | 3             |
| Shelf Type            | Full Depth    |
| Shelf Material        | Steel         |
| Shelf Load Capacity   | 100kg         |