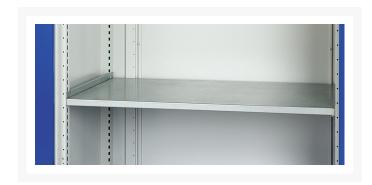

#### **Short Description**

cubio cupboard with perfo doors & 3 shelves WxDxH: 1050x650x1600mm

### **Additional Information**

| Width                 | 1050          |
|-----------------------|---------------|
| Depth                 | 650           |
| Height                | 1600          |
| Customs tariff number | 94032080      |
| Product material      | Sheet steel   |
| Product surface       | Powder coated |
| Door type             | Perfo         |
| Door height 1         | 1125 mm       |
| Number of shelves     | 3             |
| Shelf Type            | Full Depth    |
| Shelf Material        | Steel         |
| Shelf Load Capacity   | 100kg         |