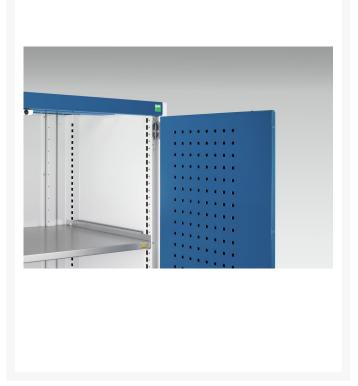

### **Short Description**

cubio cupboard with perfo doors & 4 drawers, 2 shelves WxDxH: 1050x650x2000mm

### **Additional Information**

| Width                        | 1050                  |
|------------------------------|-----------------------|
| Depth                        | 650                   |
| Height                       | 2000                  |
| Customs tariff number        | 94032080              |
| Product material             | Sheet steel           |
| Product surface              | Powder coated         |
| Drawer type                  | Internal              |
| Drawer Load Capacity         | 75 kg                 |
| Drawer height 1              | 125mm                 |
| Drawer 1 Internal Dimensions | 925mm x 525mm x 105mm |
| Drawer height 2              | 125mm                 |
| Drawer 2 Internal Dimensions | 925mm x 525mm x 105mm |
| Drawer height 3              | 125mm                 |
| Drawer 3 Internal Dimensions | 925mm x 525mm x 105mm |
| Drawer height 4              | 125mm                 |
| Drawer 4 Internal Dimensions | 925mm x 525mm x 105mm |
| Door type                    | Perfo                 |
| Door height 1                | 1900 mm               |
| Number of shelves            | 2                     |
|                              |                       |