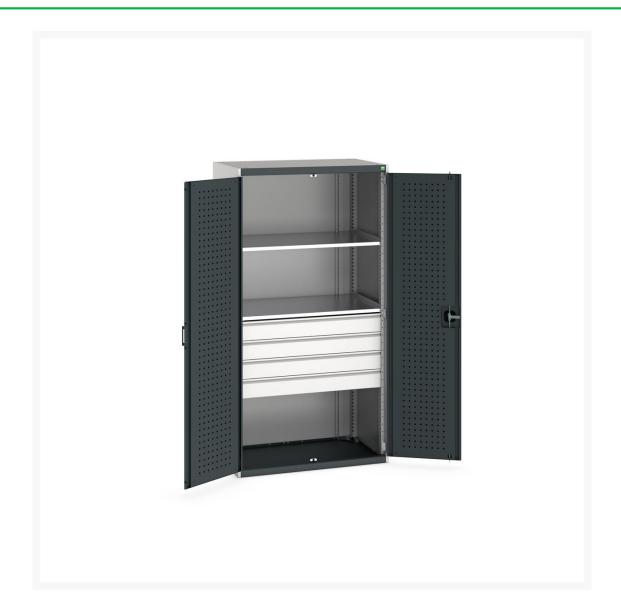

### **Short Description**

cubio cupboard with perfo doors & 4 drawers, 2 shelves WxDxH: 1050x650x2000mm

### **Additional Information**

| Width                        | 1050                  |
|------------------------------|-----------------------|
| Depth                        | 650                   |
| Height                       | 2000                  |
| Customs tariff number        | 94032080              |
| Product material             | Sheet steel           |
| Product surface              | Powder coated         |
| Drawer type                  | Internal              |
| Drawer Load Capacity         | 75 kg                 |
| Drawer height 1              | 125mm                 |
| Drawer 1 Internal Dimensions | 925mm x 525mm x 105mm |
| Drawer height 2              | 125mm                 |
| Drawer 2 Internal Dimensions | 925mm x 525mm x 105mm |
| Drawer height 3              | 125mm                 |
| Drawer 3 Internal Dimensions | 925mm x 525mm x 105mm |
| Drawer height 4              | 125mm                 |
| Drawer 4 Internal Dimensions | 925mm x 525mm x 105mm |
| Door type                    | Perfo                 |
| Door height 1                | 1900 mm               |
| Number of shelves            | 2                     |
|                              |                       |