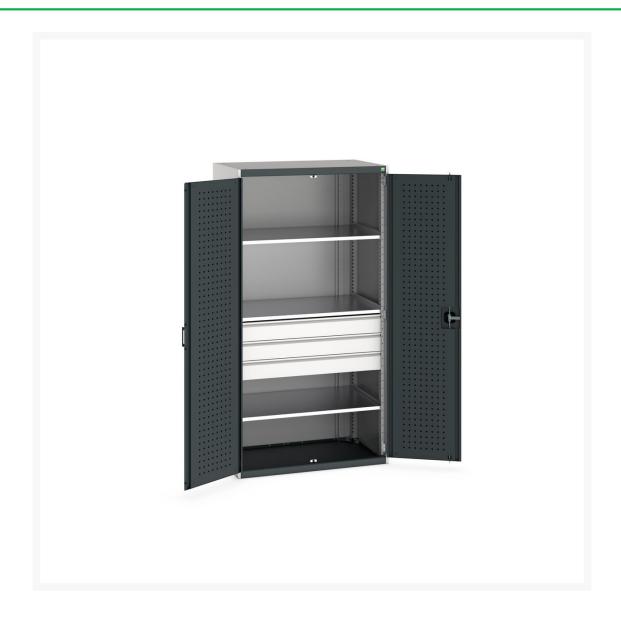

#### **Short Description**

cubio cupboard with perfo doors & 3 drawers, 3 shelves WxDxH: 1050x650x2000mm

### **Additional Information**

| Width                        | 1050                  |
|------------------------------|-----------------------|
| Depth                        | 650                   |
| Height                       | 2000                  |
| Customs tariff number        | 94032080              |
| Product material             | Sheet steel           |
| Product surface              | Powder coated         |
| Drawer type                  | Internal              |
| Drawer Load Capacity         | 75 kg                 |
| Drawer height 1              | 125mm                 |
| Drawer 1 Internal Dimensions | 925mm x 525mm x 105mm |
| Drawer height 2              | 125mm                 |
| Drawer 2 Internal Dimensions | 925mm x 525mm x 105mm |
| Drawer height 3              | 125mm                 |
| Drawer 3 Internal Dimensions | 925mm x 525mm x 105mm |
| Door type                    | Perfo                 |
| Door height 1                | 1900 mm               |
| Number of shelves            | 3                     |
|                              |                       |