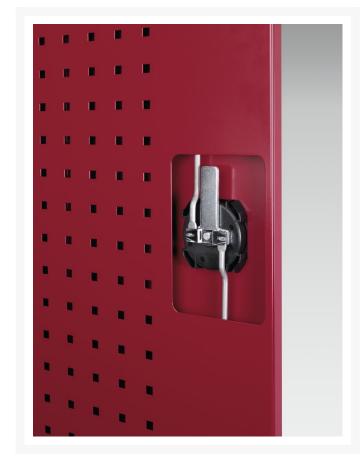

### **Additional Information**

| Width                        | 1050                  |
|------------------------------|-----------------------|
| Depth                        | 650                   |
| Height                       | 2000                  |
| Customs tariff number        | 94032080              |
| Product material             | Sheet steel           |
| Product surface              | Powder coated         |
| Drawer type                  | Internal              |
| Drawer Load Capacity         | 75 kg                 |
| Drawer height 1              | 125mm                 |
| Drawer 1 Internal Dimensions | 925mm x 525mm x 105mm |
| Drawer height 2              | 125mm                 |
| Drawer 2 Internal Dimensions | 925mm x 525mm x 105mm |
| Drawer height 3              | 125mm                 |
| Drawer 3 Internal Dimensions | 925mm x 525mm x 105mm |
| Drawer height 4              | 175mm                 |
| Drawer 4 Internal Dimensions | 925mm x 525mm x 155mm |
| Drawer height 5              | 175mm                 |
| Drawer 5 Internal Dimensions | 925mm x 525mm x 155mm |
| Drawer height 6              | 175mm                 |
| Drawer 6 Internal Dimensions | 925mm x 525mm x 155mm |
| Door type                    | Perfo                 |
| Door height 1                | 1900 mm               |
| Number of shelves            | 2                     |
|                              |                       |

## **Product Options**

| Colour: | Anthracite grey |
|---------|-----------------|
|         | Crimson red     |
|         | Gentian blue    |
|         | Light grey      |