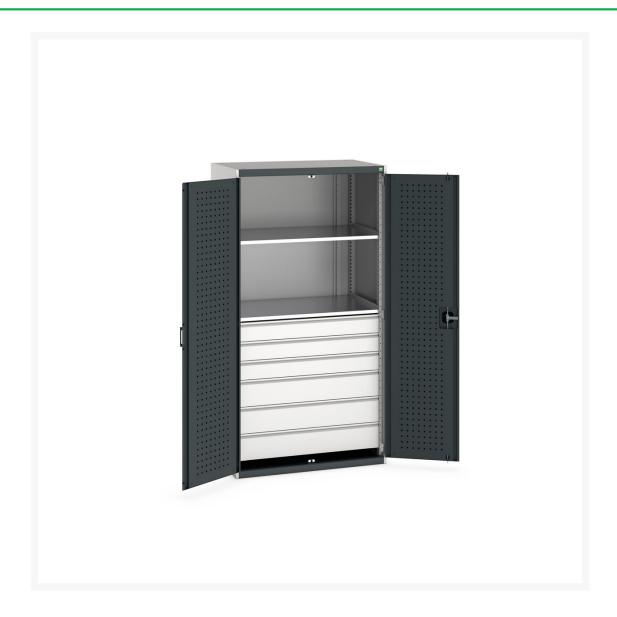

#### **Short Description**

cubio cupboard with perfo doors & 6 drawers, 2 shelves WxDxH: 1050x650x2000mm

### **Additional Information**

| Width                        | 1050                  |
|------------------------------|-----------------------|
| Depth                        | 650                   |
| Height                       | 2000                  |
| Customs tariff number        | 94032080              |
| Product material             | Sheet steel           |
| Product surface              | Powder coated         |
| Drawer type                  | Internal              |
| Drawer Load Capacity         | 75 kg                 |
| Drawer height 1              | 125mm                 |
| Drawer 1 Internal Dimensions | 925mm x 525mm x 105mm |
| Drawer height 2              | 125mm                 |
| Drawer 2 Internal Dimensions | 925mm x 525mm x 105mm |
| Drawer height 3              | 125mm                 |
| Drawer 3 Internal Dimensions | 925mm x 525mm x 105mm |
| Drawer height 4              | 175mm                 |
| Drawer 4 Internal Dimensions | 925mm x 525mm x 155mm |
| Drawer height 5              | 175mm                 |
| Drawer 5 Internal Dimensions | 925mm x 525mm x 155mm |
| Drawer height 6              | 175mm                 |
| Drawer 6 Internal Dimensions | 925mm x 525mm x 155mm |
| Door type                    | Perfo                 |
| Door height 1                | 1900 mm               |
| Number of shelves            | 2                     |
|                              |                       |