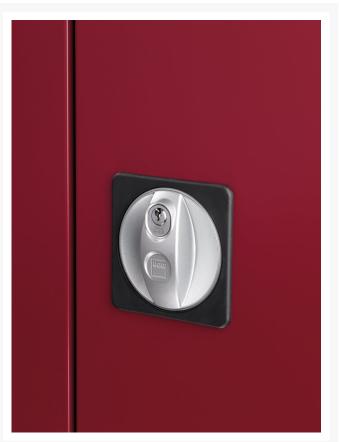

## **Product Options**

| Colour: | Anthracite grey |
|---------|-----------------|
|         | Crimson red     |
|         | Gentian blue    |
|         | Light grey      |