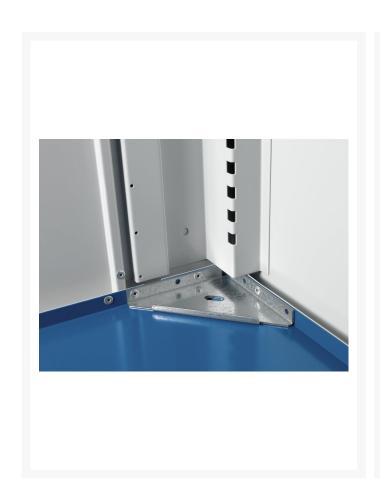

### **Additional Information**

| Width                        | 1050                  |
|------------------------------|-----------------------|
| Depth                        | 650                   |
| Height                       | 2000                  |
| Customs tariff number        | 94032080              |
| Product material             | Sheet steel           |
| Product surface              | Powder coated         |
| Drawer type                  | Internal              |
| Drawer Load Capacity         | 75 kg                 |
| Drawer height 1              | 125mm                 |
| Drawer 1 Internal Dimensions | 925mm x 525mm x 105mm |
| Drawer height 2              | 125mm                 |
| Drawer 2 Internal Dimensions | 925mm x 525mm x 105mm |
| Drawer height 3              | 125mm                 |
| Drawer 3 Internal Dimensions | 925mm x 525mm x 105mm |
| Drawer height 4              | 175mm                 |
| Drawer 4 Internal Dimensions | 925mm x 525mm x 155mm |
| Drawer height 5              | 175mm                 |
| Drawer 5 Internal Dimensions | 925mm x 525mm x 155mm |
| Drawer height 6              | 175mm                 |
| Drawer 6 Internal Dimensions | 925mm x 525mm x 155mm |
| Door type                    | Perfo                 |
| Door height 1                | 1900 mm               |
| Number of shelves            | 2                     |
|                              |                       |