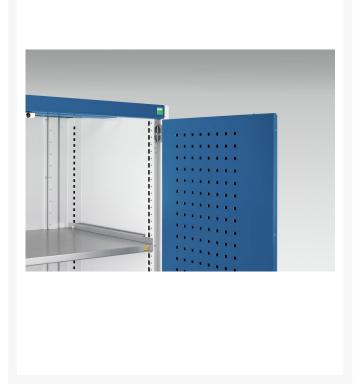

#### **Short Description**

cubio cupboard with perfo doors & 9 drawers, 3 shelves WxDxH: 1050x650x2000mm

### **Additional Information**

| Width                 | 1050          |
|-----------------------|---------------|
| Depth                 | 650           |
| Height                | 2000          |
| Customs tariff number | 94032080      |
| Product material      | Sheet steel   |
| Product surface       | Powder coated |
| Door type             | Perfo         |
| Door height 1         | 1900 mm       |
| Number of shelves     | 3             |
| Shelf Type            | Full Depth    |
| Shelf Material        | Steel         |
| Shelf Load Capacity   | 100kg         |
|                       |               |