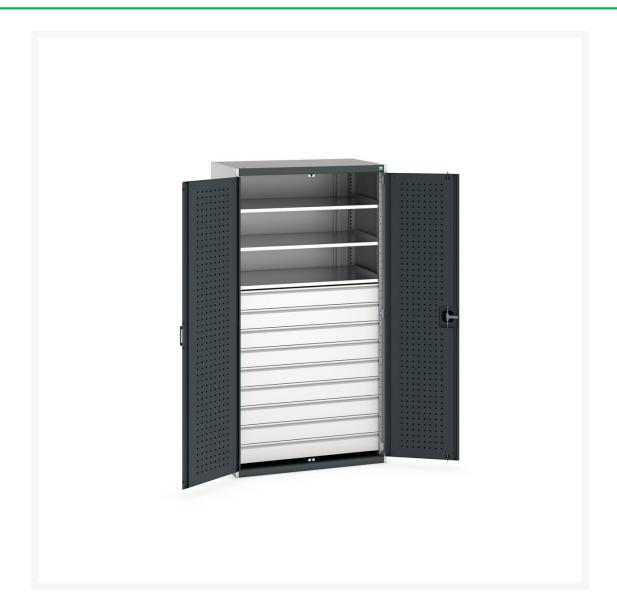

#### **Short Description**

cubio cupboard with perfo doors & 9 drawers, 3 shelves WxDxH: 1050x650x2000mm

### **Additional Information**

| Width                 | 1050          |
|-----------------------|---------------|
| Depth                 | 650           |
| Height                | 2000          |
| Customs tariff number | 94032080      |
| Product material      | Sheet steel   |
| Product surface       | Powder coated |
| Door type             | Perfo         |
| Door height 1         | 1900 mm       |
| Number of shelves     | 3             |
| Shelf Type            | Full Depth    |
| Shelf Material        | Steel         |
| Shelf Load Capacity   | 100kg         |
|                       |               |