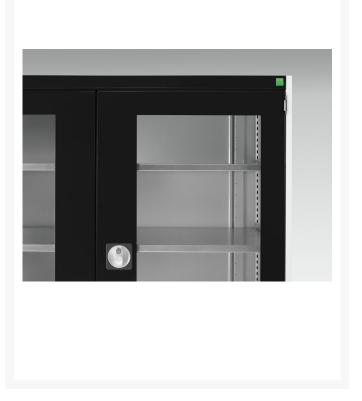

#### **Short Description**

cubio cupboard with window doors & 3 shelves WxDxH: 1050x650x1200mm

### **Additional Information**

| Width                 | 1050          |
|-----------------------|---------------|
| Depth                 | 650           |
| Height                | 1200          |
| Customs tariff number | 94032080      |
| Product material      | Sheet steel   |
| Product surface       | Powder coated |
| Door type             | Window        |
| Door height 1         | 1025 mm       |
| Number of shelves     | 3             |
| Shelf Material        | Steel         |
| Shelf Load Capacity   | 100kg         |