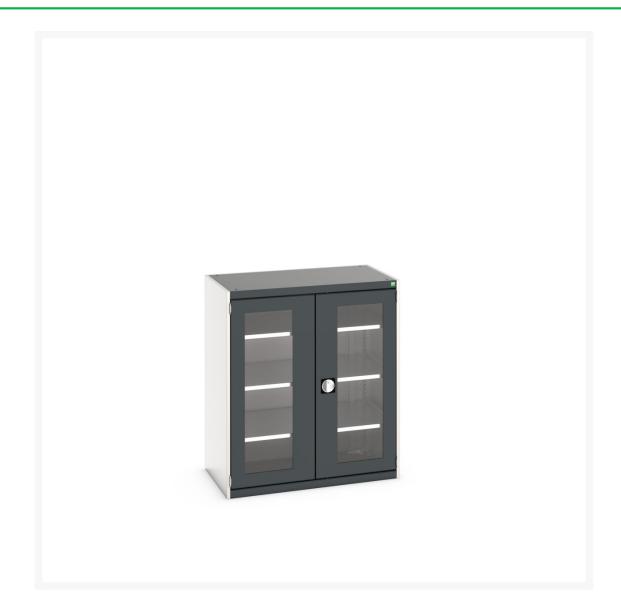

#### **Short Description**

cubio cupboard with window doors & 3 shelves WxDxH: 1050x650x1200mm

### **Additional Information**

| Width                 | 1050          |
|-----------------------|---------------|
| Depth                 | 650           |
| Height                | 1200          |
| Customs tariff number | 94032080      |
| Product material      | Sheet steel   |
| Product surface       | Powder coated |
| Door type             | Window        |
| Door height 1         | 1025 mm       |
| Number of shelves     | 3             |
| Shelf Material        | Steel         |
| Shelf Load Capacity   | 100kg         |