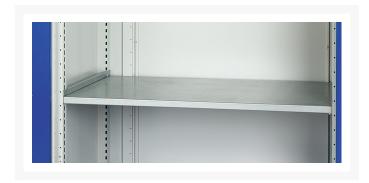

### **Additional Information**

| Width                 | 1050          |
|-----------------------|---------------|
| Depth                 | 650           |
| Height                | 1200          |
| Customs tariff number | 94032080      |
| Product material      | Sheet steel   |
| Product surface       | Powder coated |
| Door type             | Window        |
| Door height 1         | 1025 mm       |
| Number of shelves     | 3             |
| Shelf Material        | Steel         |
| Shelf Load Capacity   | 100kg         |