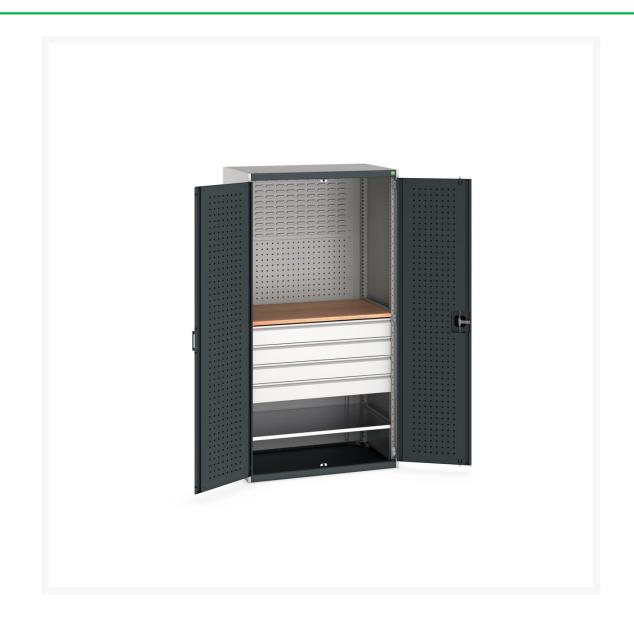

# 40021160. - cubio cupboard

#### **Short Description**

cubio cupboard perfo doors mini workshop 1 shelf 4 drws WxDxH: 1050x650x2000mm

### **Additional Information**

| Width                        | 1050                  |
|------------------------------|-----------------------|
| Depth                        | 650                   |
| Height                       | 2000                  |
| Customs tariff number        | 94032080              |
| Product material             | Sheet steel           |
| Product surface              | Powder coated         |
| Drawer type                  | Internal              |
| Drawer Load Capacity         | 75 kg                 |
| Drawer height 1              | 125mm                 |
| Drawer 1 Internal Dimensions | 925mm x 525mm x 105mm |
| Drawer height 2              | 125mm                 |
| Drawer 2 Internal Dimensions | 925mm x 525mm x 105mm |
| Drawer height 3              | 125mm                 |
| Drawer 3 Internal Dimensions | 925mm x 525mm x 105mm |
| Drawer height 4              | 125mm                 |
| Drawer 4 Internal Dimensions | 925mm x 525mm x 105mm |
| Door type                    | Perfo                 |
| Door height 1                | 1900 mm               |
| Number of shelves            | 1                     |
| Shelf Type                   | Full Depth            |
| Shelf Material               | Steel                 |
| Shelf Load Capacity          | 100kg                 |
|                              |                       |