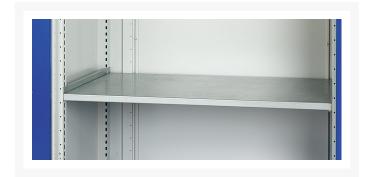

### **Additional Information**

| Width                        | 1050                  |
|------------------------------|-----------------------|
| Depth                        | 650                   |
| Height                       | 2000                  |
| Customs tariff number        | 94032080              |
| Product material             | Sheet steel           |
| Product surface              | Powder coated         |
| Drawer type                  | Internal              |
| Drawer Load Capacity         | 75 kg                 |
| Drawer height 1              | 125mm                 |
| Drawer 1 Internal Dimensions | 925mm x 525mm x 105mm |
| Drawer height 2              | 125mm                 |
| Drawer 2 Internal Dimensions | 925mm x 525mm x 105mm |
| Drawer height 3              | 125mm                 |
| Drawer 3 Internal Dimensions | 925mm x 525mm x 105mm |
| Drawer height 4              | 125mm                 |
| Drawer 4 Internal Dimensions | 925mm x 525mm x 105mm |
| Door type                    | Perfo                 |
| Door height 1                | 1900 mm               |
| Number of shelves            | 1                     |
| Shelf Type                   | Full Depth            |
| Shelf Material               | Steel                 |
| Shelf Load Capacity          | 100kg                 |
|                              |                       |