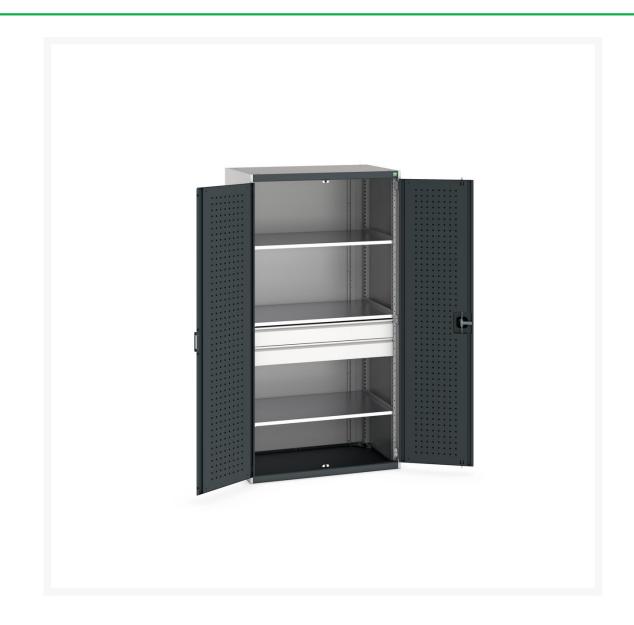

# 40021169. - cubio cupboard

#### **Short Description**

cubio cupboard with perfo doors, 3 shelves, 2 drawers WxDxH: 1050x650x2000mm

### **Additional Information**

| Width                        | 1050                  |
|------------------------------|-----------------------|
| Depth                        | 650                   |
| Height                       | 2000                  |
| Customs tariff number        | 94032080              |
| Product material             | Sheet steel           |
| Product surface              | Powder coated         |
| Drawer type                  | Internal              |
| Drawer Load Capacity         | 75 kg                 |
| Drawer height 1              | 125mm                 |
| Drawer 1 Internal Dimensions | 925mm x 525mm x 105mm |
| Drawer height 2              | 125mm                 |
| Drawer 2 Internal Dimensions | 925mm x 525mm x 105mm |
| Door type                    | Perfo                 |
| Door height 1                | 1900 mm               |
| Number of shelves            | 3                     |