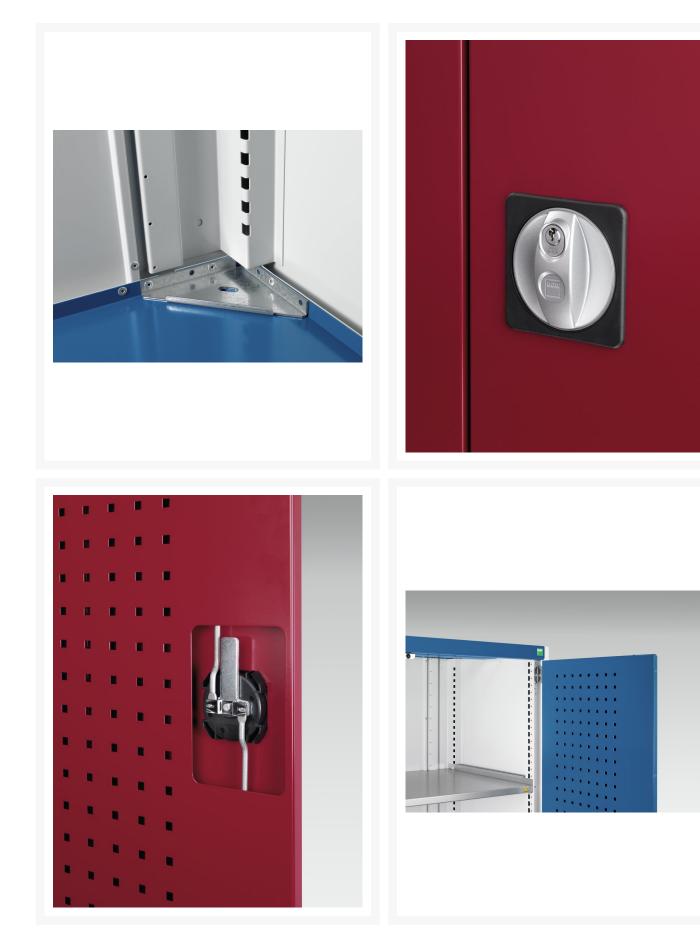

# 40021169. - cubio cupboard

#### **Short Description**

cubio cupboard with perfo doors, 3 shelves, 2 drawers WxDxH: 1050x650x2000mm

#### **Product Images**







### **Additional Information**

| Width                        | 1050                  |
|------------------------------|-----------------------|
| Depth                        | 650                   |
| Height                       | 2000                  |
| Customs tariff number        | 94032080              |
| Product material             | Sheet steel           |
| Product surface              | Powder coated         |
| Drawer type                  | Internal              |
| Drawer Load Capacity         | 75 kg                 |
| Drawer height 1              | 125mm                 |
| Drawer 1 Internal Dimensions | 925mm x 525mm x 105mm |
| Drawer height 2              | 125mm                 |
| Drawer 2 Internal Dimensions | 925mm x 525mm x 105mm |
| Door type