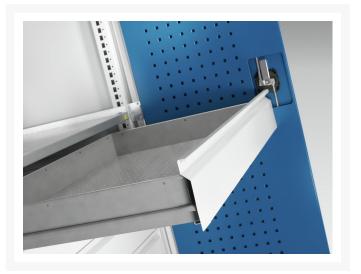

# 40021169. - cubio cupboard

#### **Short Description**

cubio cupboard with perfo doors, 3 shelves, 2 drawers WxDxH: 1050x650x2000mm

#### **Product Images**







### **Additional Information**

| Width                        | 1050                  |
|------------------------------|-----------------------|
| Depth                        | 650                   |
| Height                       | 2000                  |
| Customs tariff number        | 94032080              |
| Product material             | Sheet steel           |
| Product surface              | Powder coated         |
| Drawer type                  | Internal              |
| Drawer Load Capacity         | 75 kg                 |
| Drawer height 1              | 125mm                 |
| Drawer 1 Internal Dimensions | 925mm x 525mm x 105mm |
| Drawer height 2              | 125mm                 |
| Drawer 2 Internal Dimensions | 925mm x 525mm x 105mm |
| Door type