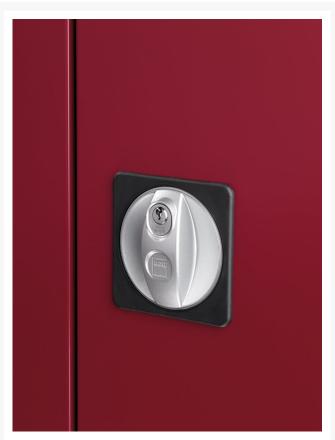

## **Product Options**

| Colour: | Anthracite grey |
|---------|-----------------|
|         | Crimson red     |
|         | Gentian blue    |
|         | Light grey      |