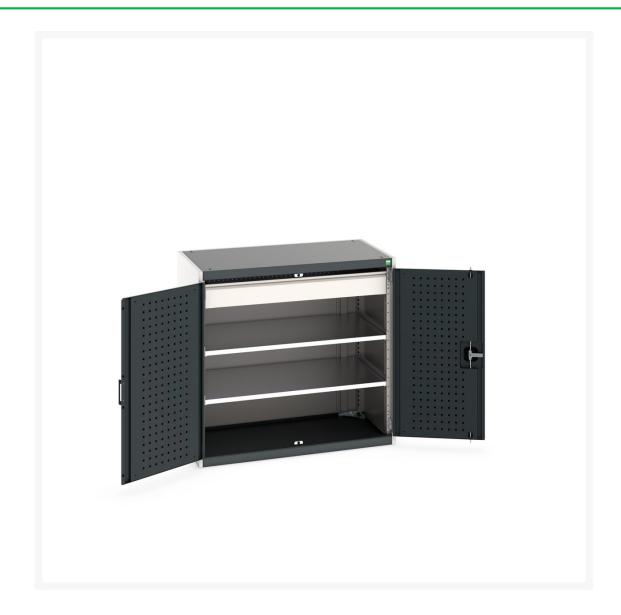

#### **Short Description**

cubio cupboard with perfo doors, 2 shelves, 1 drawer WxDxH: 1050x650x1000mm

### **Additional Information**

| Width                        | 1050                  |
|------------------------------|-----------------------|
| Depth                        | 650                   |
| Height                       | 1000                  |
| Customs tariff number        | 94032080              |
| Product material             | Sheet steel           |
| Product surface              | Powder coated         |
| Drawer type                  | Internal              |
| Drawer Load Capacity         | 75 kg                 |
| Drawer height 1              | 125mm                 |
| Drawer 1 Internal Dimensions | 925mm x 525mm x 105mm |
| Door type                    | Perfo                 |
| Number of shelves            | 2                     |