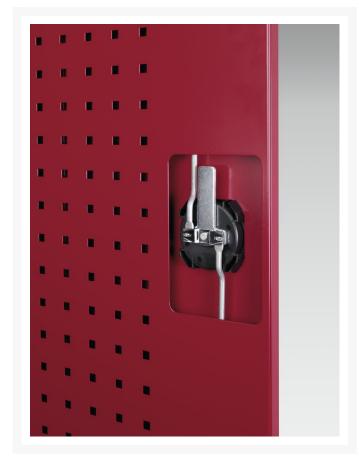

#### **Short Description**

cubio cupboard with perfo doors, 2 shelves, 1 drawer WxDxH: 1050x650x1000mm