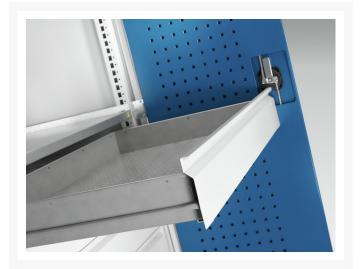

# 40021203. - cubio cupboard

#### **Short Description**

cubio cupboard with perfo doors, 1 shelf, 3 drawers WxDxH: 1050x650x1000mm

#### **Product Images**







### **Additional Information**

| Width                         | 1050                  |
|-------------------------------|-----------------------|
| Depth                         | 650                   |
| Height                        | 1000                  |
| Customs tariff number         | 94032080              |
| Product material              | Sheet steel           |
| Product surface               | Powder coated         |
| Drawer type                   | Internal              |
| Drawer Load Capacity          | 75 kg                 |
| Drawer height 1               | 125mm                 |
| Drawer 1 Internal Dimensions  | 925mm x 525mm x 105mm |
| Drawer height 2               | 125mm                 |
| Drawer 2 Internal Dimensions  | 925mm x 525mm x 105mm |
| Drawer hei