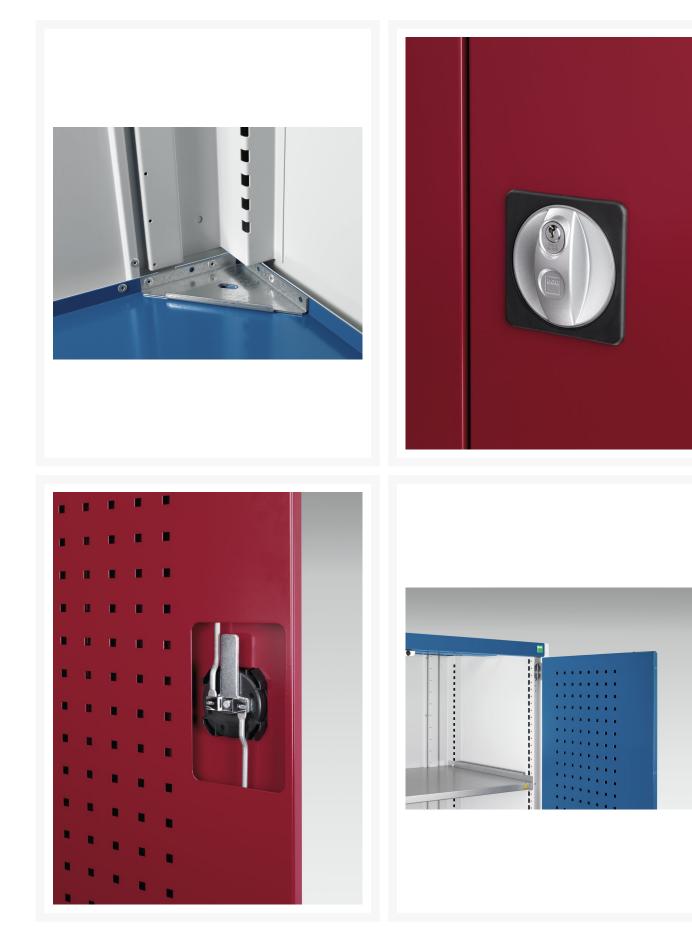

# 40021203. - cubio cupboard

#### **Short Description**

cubio cupboard with perfo doors, 1 shelf, 3 drawers WxDxH: 1050x650x1000mm

#### **Product Images**







### **Additional Information**

| Width                         | 1050                  |
|-------------------------------|-----------------------|
| Depth                         | 650                   |
| Height                        | 1000                  |
| Customs tariff number         | 94032080              |
| Product material              | Sheet steel           |
| Product surface               | Powder coated         |
| Drawer type                   | Internal              |
| Drawer Load Capacity          | 75 kg                 |
| Drawer height 1               | 125mm                 |
| Drawer 1 Internal Dimensions  | 925mm x 525mm x 105mm |
| Drawer height 2               | 125mm                 |
| Drawer 2 Internal Dimensions  | 925mm x 525mm x 105mm |
| Drawer h