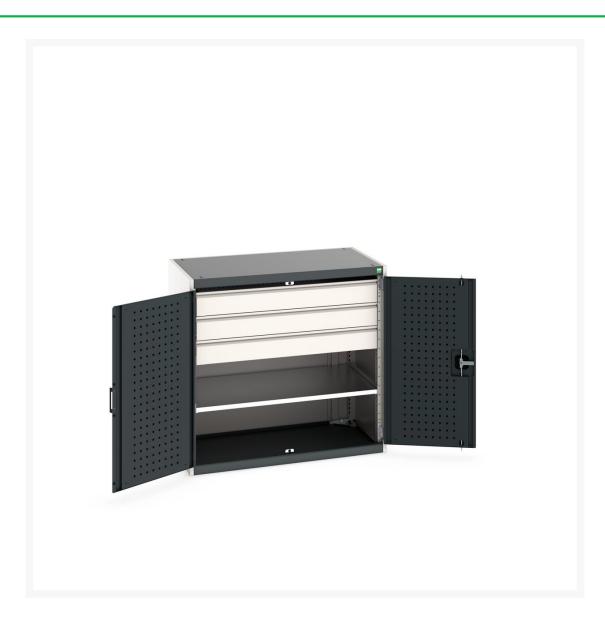

#### **Short Description**

cubio cupboard with perfo doors, 1 shelf, 3 drawers WxDxH: 1050x650x1000mm

### **Additional Information**

| Width                         | 1050                  |
|-------------------------------|-----------------------|
| Depth                         | 650                   |
| Height                        | 1000                  |
| Customs tariff number         | 94032080              |
| Product material              | Sheet steel           |
| Product surface               | Powder coated         |
| Drawer type                   | Internal              |
| Drawer Load Capacity          | 75 kg                 |
| Drawer height 1               | 125mm                 |
| Drawer 1 Internal Dimensions  | 925mm x 525mm x 105mm |
| Drawer height 2               | 125mm                 |
| Drawer 2 Internal Dimensions  | 925mm x 525mm x 105mm |
| Drawer height 3               | 125mm                 |
| Drawer 3 Internal Dimensions  | 925mm x 525mm x 105mm |
| Drawer height 12              | 100mm                 |
| Drawer 12 Internal Dimensions | 925mm x 525mm x 80mm  |
| Door type                     | Perfo                 |
| Door height 1                 | 825 mm                |
| Number of shelves             | 1                     |
| Shelf Material                | Steel                 |
| Shelf Load Capacity           |                       |