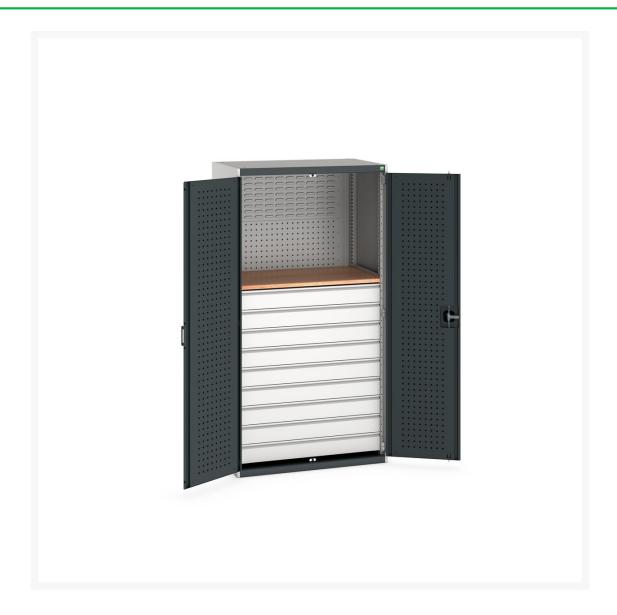

#### **Short Description**

cubio cupboard perfo doors mini workshop, 9 drawers WxDxH: 1050x650x2000mm

### **Additional Information**

| Width                        | 1050                  |
|------------------------------|-----------------------|
| Depth                        | 650                   |
| Height                       | 2000                  |
| Customs tariff number        | 94032080              |
| Product material             | Sheet steel           |
| Product surface              | Powder coated         |
| Drawer type                  | Internal              |
| Drawer Load Capacity         | 75 kg                 |
| Drawer height 1              | 125mm                 |
| Drawer 1 Internal Dimensions | 925mm x 525mm x 105mm |
| Drawer height 2              | 125mm                 |
| Drawer 2 Internal Dimensions | 925mm x 525mm x 105mm |
| Drawer height 3              | 125mm                 |
| Drawer 3 Internal Dimensions | 925mm x 525mm x 105mm |
| Drawer height 4              | 125mm                 |
| Drawer 4 Internal Dimensions | 925mm x 525mm x 105mm |
| Drawer height 5              | 125mm                 |
| Drawer 5 Internal Dimensions | 925mm x 525mm x 105mm |
| Drawer height 6              | 125mm                 |
| Drawer 6 Internal Dimensions | 925mm x 525mm x 105mm |
| Drawer height 7              | 125mm                 |
| Drawer 7 Internal Dimensions | 925mm x 525mm x 105mm |
| Drawer height 8              | 125mm                 |
| Drawer 8 Internal Dimensions | 925mm x 525mm x 105mm |
| Drawer height 9              | 125mm                 |
| Drawer 9 Internal Dimensions | 925mm x 525mm x 105mm |
|                              |                       |

| Door type         | Perfo   |
|-------------------|---------|
| Door height 1     | 1900 mm |
| Number of shelves | 1       |