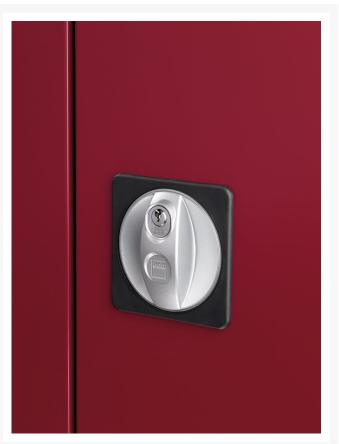

## **Product Options**

| Colour: | Anthracite grey |
|---------|-----------------|
|         | Crimson red     |
|         | Gentian blue    |
|         | Light grey      |