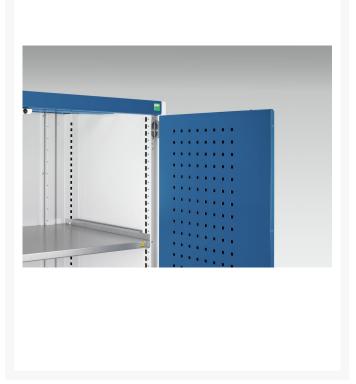

#### **Short Description**

cubio cupboard perfo doors mini workshop, 9 drawers WxDxH: 1050x650x2000mm

| Door type         | Perfo   |
|-------------------|---------|
| Door height 1     | 1900 mm |
| Number of shelves | 1       |