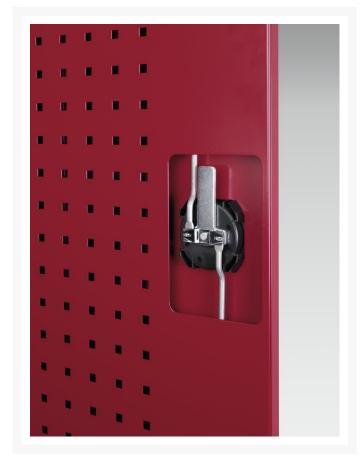

| Door type         | Perfo   |
|-------------------|---------|
| Door height 1     | 1900 mm |
| Number of shelves | 1       |

## **Product Options**

| Colour: | Anthracite grey |
|---------|-----------------|
|         | Crimson red     |
|         | Gentian blue    |
|         | Light grey      |