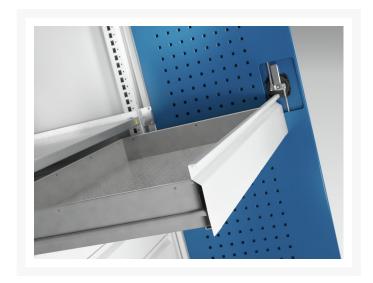

### **Additional Information**

| Width                        | 1050                  |
|------------------------------|-----------------------|
| Depth                        | 650                   |
| Height                       | 2000                  |
| Customs tariff number        | 94032080              |
| Product material             | Sheet steel           |
| Product surface              | Powder coated         |
| Drawer type                  | Internal              |
| Drawer Load Capacity         | 75 kg                 |
| Drawer height 1              | 125mm                 |
| Drawer 1 Internal Dimensions | 925mm x 525mm x 105mm |
| Drawer height 2              | 125mm                 |
| Drawer 2 Internal Dimensions | 925mm x 525mm x 105mm |
| Drawer height 3              | 125mm                 |
| Drawer 3 Internal Dimensions | 925mm x 525mm x 105mm |
| Drawer height 4              | 125mm                 |
| Drawer 4 Internal Dimensions | 925mm x 525mm x 105mm |
| Drawer height 5              | 125mm                 |
| Drawer 5 Internal Dimensions | 925mm x 525mm x 105mm |
| Drawer height 6              | 125mm                 |
| Drawer 6 Internal Dimensions | 925mm x 525mm x 105mm |
| Drawer height 7              | 125mm                 |
| Drawer 7 Internal Dimensions | 925mm x 525mm x 105mm |
| Drawer height 8              | 125mm                 |
| Drawer 8 Internal Dimensions | 925mm x 525mm x 105mm |
| Drawer height 9              | 125mm                 |
| Drawer 9 Internal Dimensions | 925mm x 525mm x 105mm |
|                              |                       |