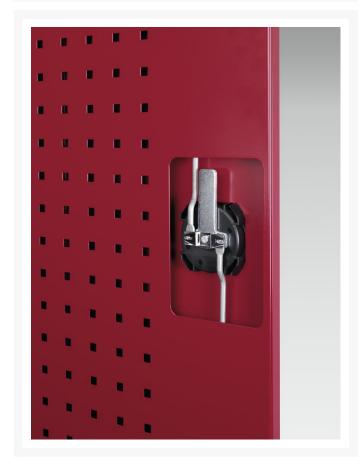

### **Additional Information**

| Width                 | 1050          |
|-----------------------|---------------|
| Depth                 | 650           |
| Height                | 900           |
| Customs tariff number | 94032080      |
| Product material      | Sheet steel   |
| Product surface       | Powder coated |
| Door type             | Perfo         |
| Door height 1         | 775 mm        |
| Number of shelves     | 2             |
| Shelf Material        | Steel         |
| Shelf Load Capacity   | 100kg         |

## **Product Options**

| Colour: | Anthracite grey |
|---------|-----------------|
|         | Crimson red     |
|         | Gentian blue    |
|         | Light grey      |