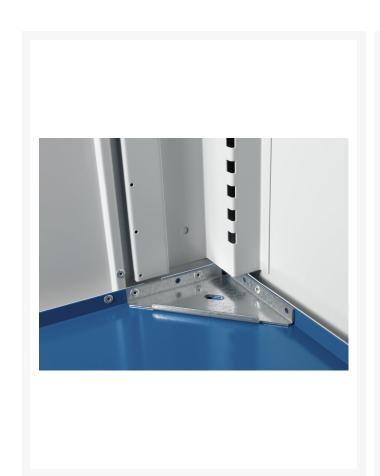

### **Additional Information**

| Width                 | 1050          |
|-----------------------|---------------|
| Depth                 | 650           |
| Height                | 900           |
| Customs tariff number | 94032080      |
| Product material      | Sheet steel   |
| Product surface       | Powder coated |
| Door type             | Perfo         |
| Door height 1         | 775 mm        |
| Number of shelves     | 2             |
| Shelf Material        | Steel         |
| Shelf Load Capacity   | 100kg         |