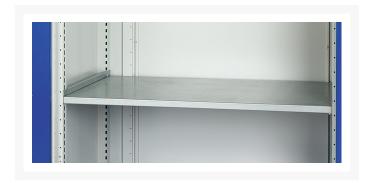

### **Additional Information**

| Width                 | 1050          |
|-----------------------|---------------|
| Depth                 | 650           |
| Height                | 900           |
| Customs tariff number | 94032080      |
| Product material      | Sheet steel   |
| Product surface       | Powder coated |
| Door type             | Perfo         |
| Door height 1         | 775 mm        |
| Number of shelves     | 2             |
| Shelf Material        | Steel         |
| Shelf Load Capacity   | 100kg         |