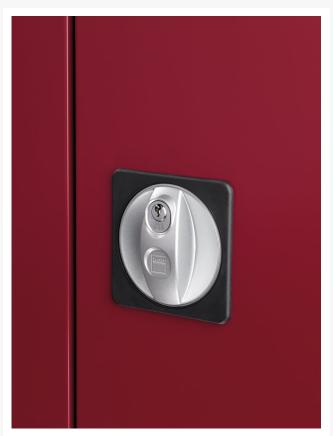

## **Product Options**

| Colour: | Anthracite grey |
|---------|-----------------|
|         | Crimson red     |
|         | Gentian blue    |
|         | Light grey      |