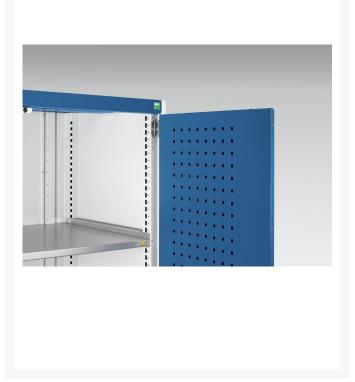

#### **Short Description**

cubio cupboard with perfo doors & 2 shelves WxDxH: 1050x650x900mm

### **Additional Information**

| Width                 | 1050          |
|-----------------------|---------------|
| Depth                 | 650           |
| Height                | 900           |
| Customs tariff number | 94032080      |
| Product material      | Sheet steel   |
| Product surface       | Powder coated |
| Door type             | Perfo         |
| Door height 1         | 775 mm        |
| Number of shelves     | 2             |
| Shelf Material        | Steel         |
| Shelf Load Capacity   | 100kg         |