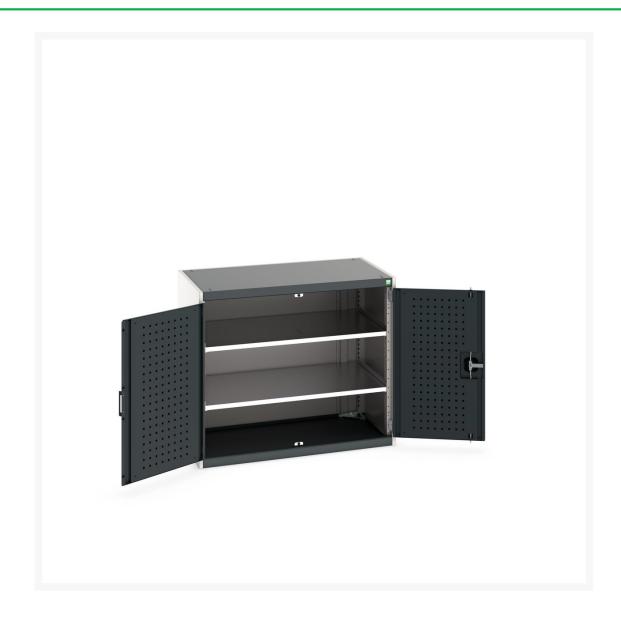

#### **Short Description**

cubio cupboard with perfo doors & 2 shelves WxDxH: 1050x650x900mm

### **Additional Information**

| Width                 | 1050          |
|-----------------------|---------------|
| Depth                 | 650           |
| Height                | 900           |
| Customs tariff number | 94032080      |
| Product material      | Sheet steel   |
| Product surface       | Powder coated |
| Door type             | Perfo         |
| Door height 1         | 775 mm        |
| Number of shelves     | 2             |
| Shelf Material        | Steel         |
| Shelf Load Capacity   | 100kg         |