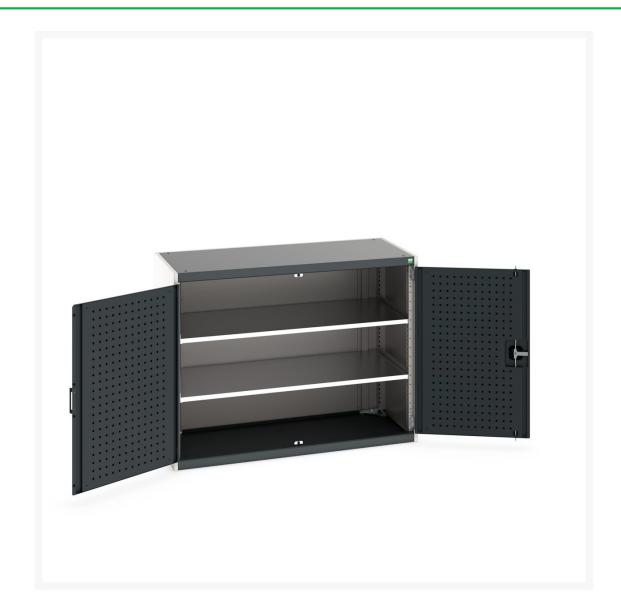

#### **Short Description**

cubio cupboard with perfo doors & 2 shelves WxDxH: 1300x650x1000mm

### **Additional Information**

| Width                 | 1300          |
|-----------------------|---------------|
| Depth                 | 650           |
| Height                | 1000          |
| Customs tariff number | 94032080      |
| Product material      | Sheet steel   |
| Product surface       | Powder coated |
| Door type             | Perfo         |
| Door height 1         | 825 mm        |
| Number of shelves     | 2             |
| Shelf Material        | Steel         |
| Shelf Load Capacity   | 160kg         |