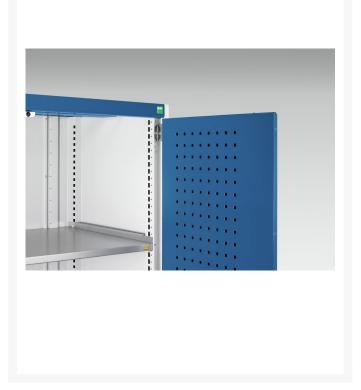

#### **Short Description**

cubio cupboard with perfo doors & 2 shelves WxDxH: 1300x650x1000mm

### **Additional Information**

| Width                 | 1300          |
|-----------------------|---------------|
| Depth                 | 650           |
| Height                | 1000          |
| Customs tariff number | 94032080      |
| Product material      | Sheet steel   |
| Product surface       | Powder coated |
| Door type             | Perfo         |
| Door height 1         | 825 mm        |
| Number of shelves     | 2             |
| Shelf Material        | Steel         |
| Shelf Load Capacity   | 160kg         |