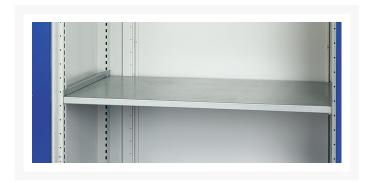

### **Additional Information**

| Width                 | 1300          |
|-----------------------|---------------|
| Depth                 | 650           |
| Height                | 1000          |
| Customs tariff number | 94032080      |
| Product material      | Sheet steel   |
| Product surface       | Powder coated |
| Door type             | Perfo         |
| Door height 1         | 825 mm        |
| Number of shelves     | 2             |
| Shelf Material        | Steel         |
| Shelf Load Capacity   | 160kg         |