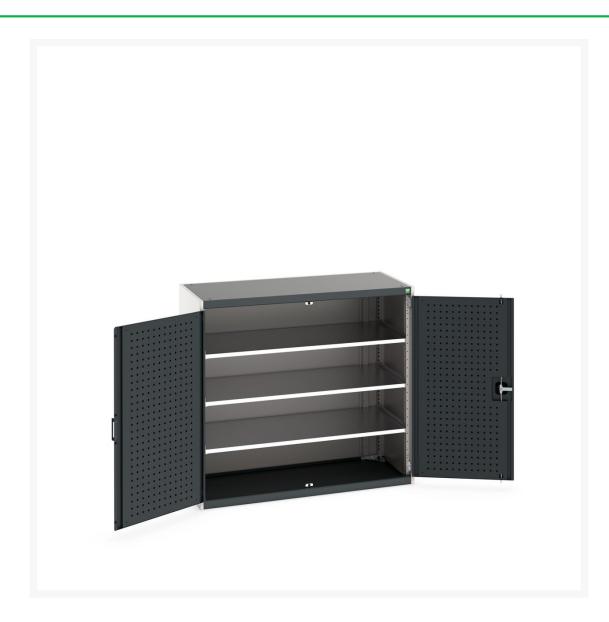

#### **Short Description**

cubio cupboard with perfo doors & 3 shelves WxDxH: 1300x650x1200mm

### **Additional Information**

| Width                 | 1300          |
|-----------------------|---------------|
| Depth                 | 650           |
| Height                | 1200          |
| Customs tariff number | 94032080      |
| Product material      | Sheet steel   |
| Product surface       | Powder coated |
| Door type             | Perfo         |
| Door height 1         | 1025 mm       |
| Number of shelves     | 3             |
| Shelf Material        | Steel         |
| Shelf Load Capacity   | 160kg         |