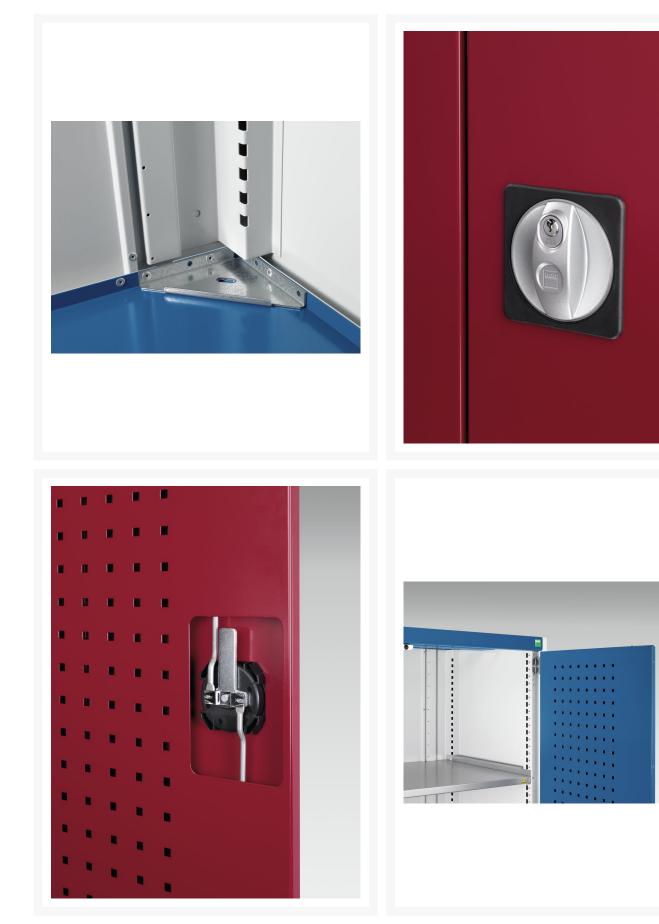

### **Additional Information**

| Width                 | 1300          |
|-----------------------|---------------|
| Depth                 | 650           |
| Height                | 1200          |
| Customs tariff number | 94032080      |
| Product material      | Sheet steel   |
| Product surface       | Powder coated |
| Door type             | Perfo         |
| Door height 1         | 1025 mm       |
| Number of shelves     | 3             |
| Shelf Material        | Steel         |
| Shelf Load Capacity   | 160kg         |