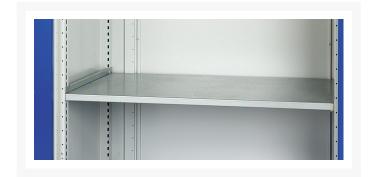

### **Additional Information**

| Width                 | 1300          |
|-----------------------|---------------|
| Depth                 | 650           |
| Height                | 1200          |
| Customs tariff number | 94032080      |
| Product material      | Sheet steel   |
| Product surface       | Powder coated |
| Door type             | Perfo         |
| Door height 1         | 1025 mm       |
| Number of shelves     | 3             |
| Shelf Material        | Steel         |
| Shelf Load Capacity   | 160kg         |