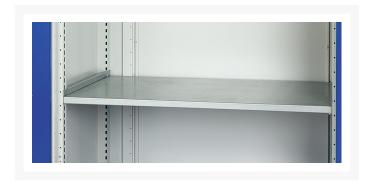

#### **Short Description**

cubio cupboard with perfo doors & 3 shelves WxDxH: 1300x650x1600mm

### **Additional Information**

| Width                 | 1300          |
|-----------------------|---------------|
| Depth                 | 650           |
| Height                | 1600          |
| Customs tariff number | 94032080      |
| Product material      | Sheet steel   |
| Product surface       | Powder coated |
| Door type             | Perfo         |
| Door height 1         | 1125 mm       |
| Number of shelves     | 3             |
| Shelf Material        | Steel         |
| Shelf Load Capacity   | 160kg         |