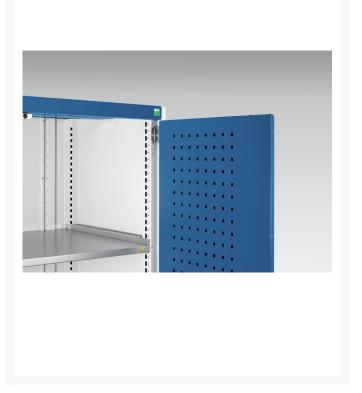

#### **Short Description**

cubio cupboard with perfo doors & 3 shelves WxDxH: 1300x650x1600mm

### **Additional Information**

| Width                 | 1300          |
|-----------------------|---------------|
| Depth                 | 650           |
| Height                | 1600          |
| Customs tariff number | 94032080      |
| Product material      | Sheet steel   |
| Product surface       | Powder coated |
| Door type             | Perfo         |
| Door height 1         | 1125 mm       |
| Number of shelves     | 3             |
| Shelf Material        | Steel         |
| Shelf Load Capacity   | 160kg         |