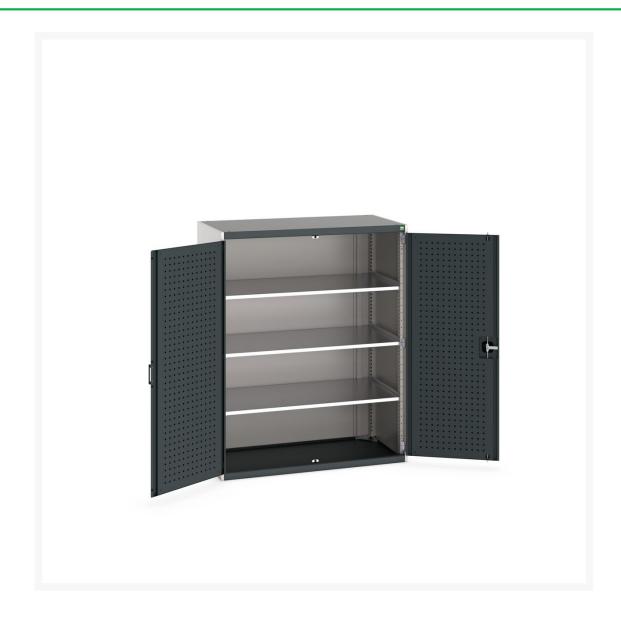

#### **Short Description**

cubio cupboard with perfo doors & 3 shelves WxDxH: 1300x650x1600mm

### **Additional Information**

| Width                 | 1300          |
|-----------------------|---------------|
| Depth                 | 650           |
| Height                | 1600          |
| Customs tariff number | 94032080      |
| Product material      | Sheet steel   |
| Product surface       | Powder coated |
| Door type             | Perfo         |
| Door height 1         | 1125 mm       |
| Number of shelves     | 3             |
| Shelf Material        | Steel         |
| Shelf Load Capacity   | 160kg         |