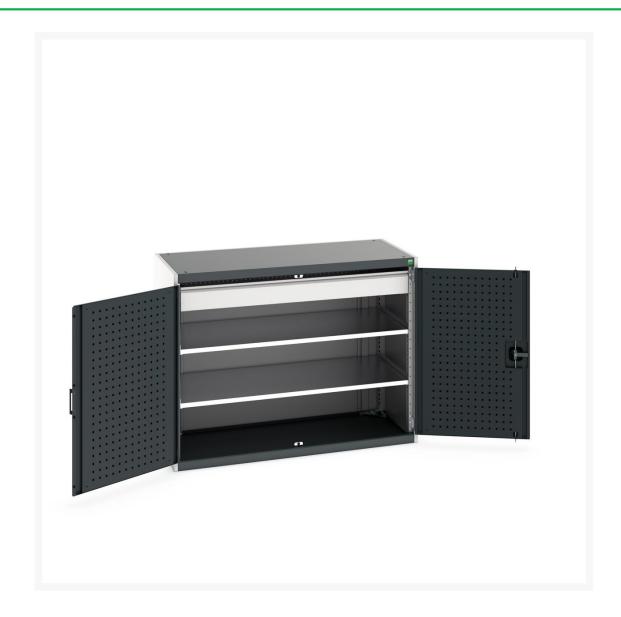

#### **Short Description**

cubio cupboard with perfo doors, 2 shelves, 1 drawer WxDxH: 1300x650x1000mm

### **Additional Information**

| Width                        | 1300                   |
|------------------------------|------------------------|
| Depth                        | 650                    |
| Height                       | 1000                   |
| Customs tariff number        | 94032080               |
| Product material             | Sheet steel            |
| Product surface              | Powder coated          |
| Drawer type                  | Internal               |
| Drawer Load Capacity         | 75 kg                  |
| Drawer height 1              | 125mm                  |
| Drawer 1 Internal Dimensions | 1175mm x 525mm x 105mm |
| Door type                    | Perfo                  |
| Number of shelves            | 2                      |