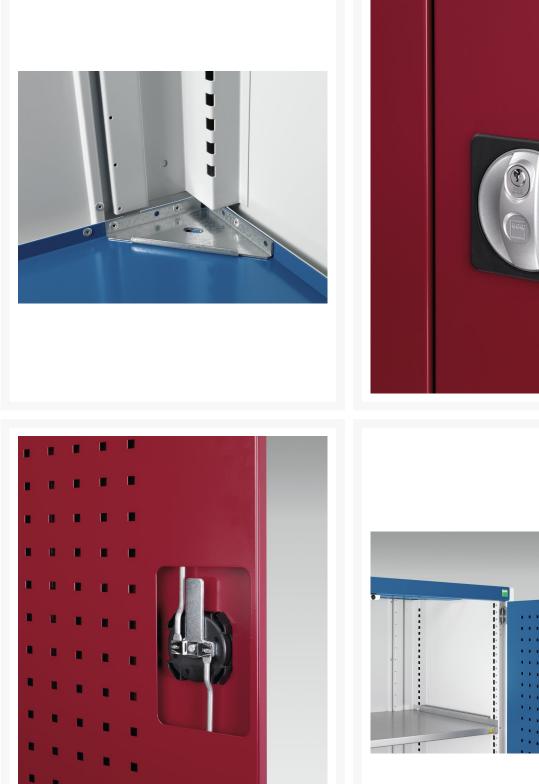

# 40022084. - cubio cupboard

#### **Short Description**

cubio cupboard with perfo doors, 2 shelves, 2 drawers WxDxH: 1300x650x1000mm

### **Product Images**









## **Additional Information**

| Width                        | 1300                   |
|------------------------------|------------------------|
| Depth                        | 650                    |
| Height                       | 1000                   |
| Customs tariff number        | 94032080               |
| Product material             | Sheet steel            |
| Product surface              | Powder coated          |
| Drawer type                  | Internal               |
| Drawer Load Capacity         | 75 kg                  |
| Drawer height 1              | 125mm                  |
| Drawer 1 Internal Dimensions | 1175mm x 525mm x 105mm |
| Drawer height 2              | 125mm                  |
| Drawer 2 Internal Dimensions | 1175mm x 525mm x 105mm |
| Door ty