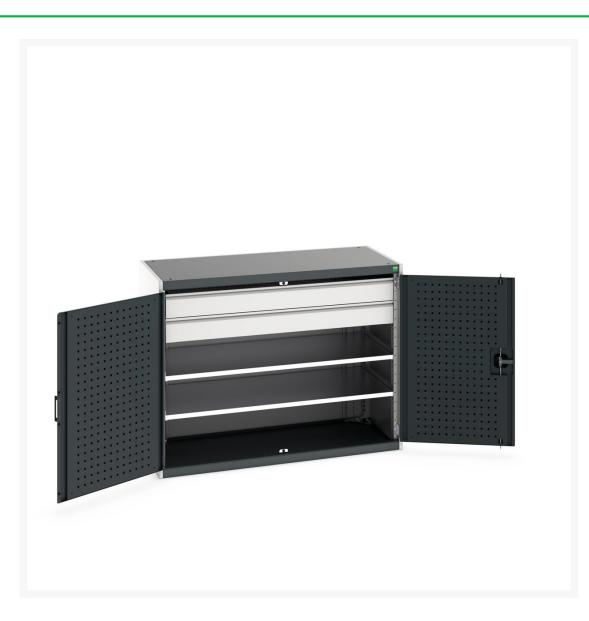

# 40022084. - cubio cupboard

#### **Short Description**

cubio cupboard with perfo doors, 2 shelves, 2 drawers WxDxH: 1300x650x1000mm

## **Additional Information**

| Width                        | 1300                   |
|------------------------------|------------------------|
| Depth                        | 650                    |
| Height                       | 1000                   |
| Customs tariff number        | 94032080               |
| Product material             | Sheet steel            |
| Product surface              | Powder coated          |
| Drawer type                  | Internal               |
| Drawer Load Capacity         | 75 kg                  |
| Drawer height 1              | 125mm                  |
| Drawer 1 Internal Dimensions | 1175mm x 525mm x 105mm |
| Drawer height 2              | 125mm                  |
| Drawer 2 Internal Dimensions | 1175mm x 525mm x 105mm |
| Door type                    | Perfo                  |
| Number of shelves            | 2                      |