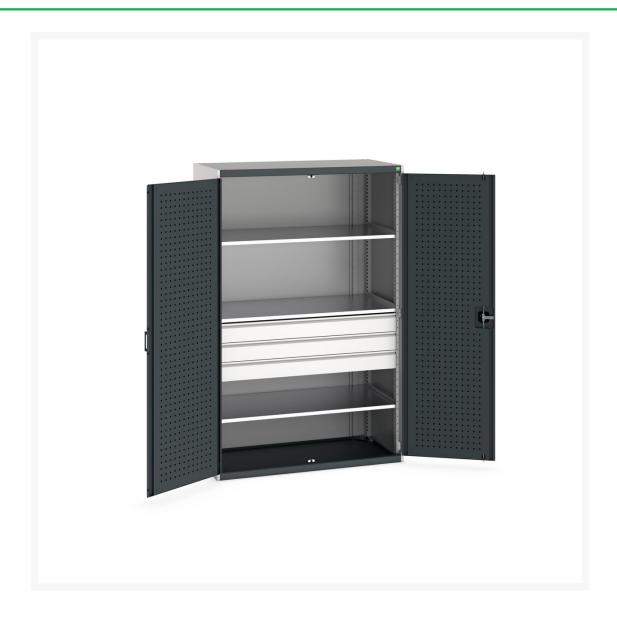

#### **Short Description**

cubio cupboard with perfo doors, 3 shelves, 3 drawers WxDxH: 1300x650x2000mm

### **Additional Information**

| Width                        | 1300                   |
|------------------------------|------------------------|
| Depth                        | 650                    |
| Height                       | 2000                   |
| Customs tariff number        | 94032080               |
| Product material             | Sheet steel            |
| Product surface              | Powder coated          |
| Drawer type                  | Internal               |
| Drawer Load Capacity         | 75 kg                  |
| Drawer height 1              | 125mm                  |
| Drawer 1 Internal Dimensions | 1175mm x 525mm x 105mm |
| Drawer height 2              | 125mm                  |
| Drawer 2 Internal Dimensions | 1175mm x 525mm x 105mm |
| Drawer height 3              | 125mm                  |
| Drawer 3 Internal Dimensions | 1175mm x 525mm x 105mm |
| Door type                    | Perfo                  |
| Door height 1                | 1900 mm                |
|                              |                        |