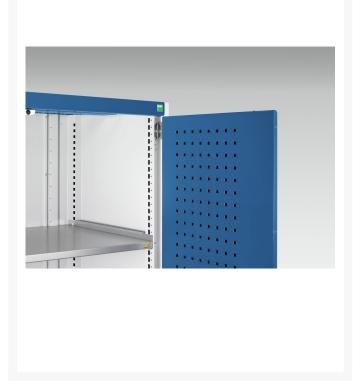

#### **Short Description**

cubio cupboard with perfo doors, 3 shelves, 9 drawers WxDxH: 1300x650x2000mm

### **Additional Information**

| Width                        | 1300                   |
|------------------------------|------------------------|
| Depth                        | 650                    |
| Height                       | 2000                   |
| Customs tariff number        | 94032080               |
| Product material             | Sheet steel            |
| Product surface              | Powder coated          |
| Drawer Load Capacity         | 75 kg                  |
| Drawer height 1              | 125mm                  |
| Drawer 1 Internal Dimensions | 1175mm x 525mm x 105mm |
| Drawer height 2              | 125mm                  |
| Drawer 2 Internal Dimensions | 1175mm x 525mm x 105mm |
| Drawer height 3              | 125mm                  |
| Drawer 3 Internal Dimensions | 1175mm x 525mm x 105mm |
| Drawer height 4              | 125mm                  |
| Drawer 4 Internal Dimensions | 1175mm x 525mm x 105mm |
| Drawer height 5              | 125mm                  |
| Drawer 5 Internal Dimensions | 1175mm x 525mm x 105mm |
| Drawer height 6              | 125mm                  |
| Drawer 6 Internal Dimensions | 1175mm x 525mm x 105mm |
| Drawer height 7              | 125mm                  |
| Drawer 7 Internal Dimensions | 1175mm x 525mm x 105mm |
| Drawer height 8              | 125mm                  |
| Drawer 8 Internal Dimensions | 1175mm x 525mm x 105mm |
| Drawer height 9              | 125mm                  |
| Drawer 9 Internal Dimensions | 1175mm x 525mm x 105mm |
| Door type                    | Perfo                  |
|                              |                        |

| Door height 1       | 1925 mm |
|---------------------|---------|
| Number of shelves   | 3       |
| Shelf Material      | Steel   |
| Shelf Load Capacity | 100kg   |