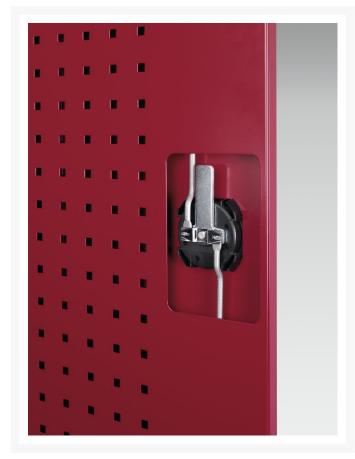

### **Additional Information**

| Width                        | 1300                   |
|------------------------------|------------------------|
| Depth                        | 650                    |
| Height                       | 2000                   |
| Customs tariff number        | 94032080               |
| Product material             | Sheet steel            |
| Product surface              | Powder coated          |
| Drawer Load Capacity         | 75 kg                  |
| Drawer height 1              | 125mm                  |
| Drawer 1 Internal Dimensions | 1175mm x 525mm x 105mm |
| Drawer height 2              | 125mm                  |
| Drawer 2 Internal Dimensions | 1175mm x 525mm x 105mm |
| Drawer height 3              | 125mm                  |
| Drawer 3 Internal Dimensions | 1175mm x 525mm x 105mm |
| Drawer height 4              | 125mm                  |
| Drawer 4 Internal Dimensions | 1175mm x 525mm x 105mm |
| Drawer height 5              | 125mm                  |
| Drawer 5 Internal Dimensions | 1175mm x 525mm x 105mm |
| Drawer height 6              | 125mm                  |
| Drawer 6 Internal Dimensions | 1175mm x 525mm x 105mm |
| Drawer height 7              | 125mm                  |
| Drawer 7 Internal Dimensions | 1175mm x 525mm x 105mm |
| Drawer height 8              | 125mm                  |
| Drawer 8 Internal Dimensions | 1175mm x 525mm x 105mm |
| Drawer height 9              | 125mm                  |
| Drawer 9 Internal Dimensions | 1175mm x 525mm x 105mm |
| Door type                    | Perfo                  |
|                              |                        |

## **Product Options**

| Colour: | Anthracite grey |
|---------|-----------------|
|         | Crimson red     |
|         | Gentian blue    |
|         | Light grey      |