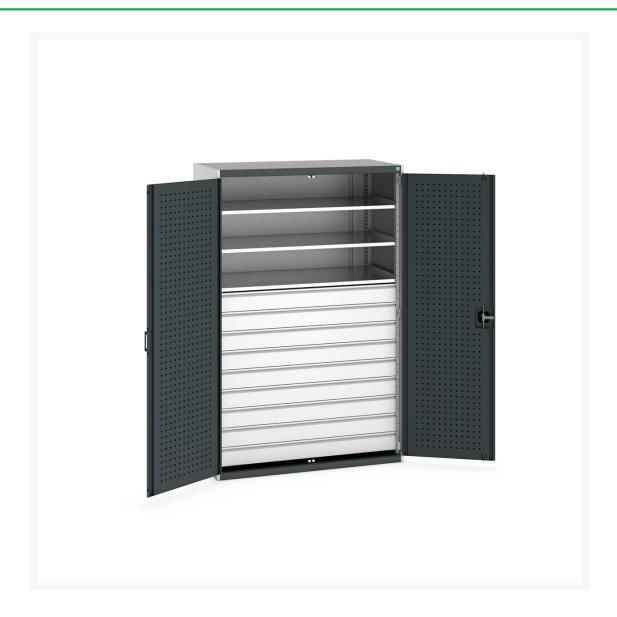

#### **Short Description**

cubio cupboard with perfo doors, 3 shelves, 9 drawers WxDxH: 1300x650x2000mm

### **Additional Information**

| Width                        | 1300                   |
|------------------------------|------------------------|
| Depth                        | 650                    |
| Height                       | 2000                   |
| Customs tariff number        | 94032080               |
| Product material             | Sheet steel            |
| Product surface              | Powder coated          |
| Drawer Load Capacity         | 75 kg                  |
| Drawer height 1              | 125mm                  |
| Drawer 1 Internal Dimensions | 1175mm x 525mm x 105mm |
| Drawer height 2              | 125mm                  |
| Drawer 2 Internal Dimensions | 1175mm x 525mm x 105mm |
| Drawer height 3              | 125mm                  |
| Drawer 3 Internal Dimensions | 1175mm x 525mm x 105mm |
| Drawer height 4              | 125mm                  |
| Drawer 4 Internal Dimensions | 1175mm x 525mm x 105mm |
| Drawer height 5              | 125mm                  |
| Drawer 5 Internal Dimensions | 1175mm x 525mm x 105mm |
| Drawer height 6              | 125mm                  |
| Drawer 6 Internal Dimensions | 1175mm x 525mm x 105mm |
| Drawer height 7              | 125mm                  |
| Drawer 7 Internal Dimensions | 1175mm x 525mm x 105mm |
| Drawer height 8              | 125mm                  |
| Drawer 8 Internal Dimensions | 1175mm x 525mm x 105mm |
| Drawer height 9              | 125mm                  |
| Drawer 9 Internal Dimensions | 1175mm x 525mm x 105mm |
| Door type                    | Perfo                  |
|                              |                        |

| Door height 1       | 1925 mm |
|---------------------|---------|
| Number of shelves   | 3       |
| Shelf Material      | Steel   |
| Shelf Load Capacity | 100kg   |