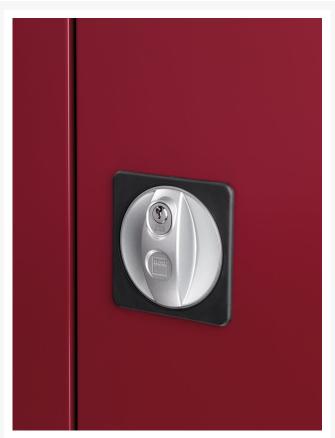

## **Product Options**

| Colour: | Anthracite grey |
|---------|-----------------|
|         | Crimson red     |
|         | Gentian blue    |
|         | Light grey      |