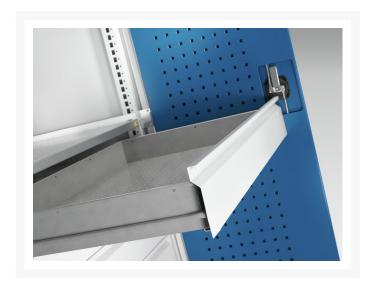

#### **Short Description**

cubio cupboard with perfo doors, 3 shelves, 9 drawers WxDxH: 1300x650x2000mm

### **Additional Information**

| Width                        | 1300                   |
|------------------------------|------------------------|
| Depth                        | 650                    |
| Height                       | 2000                   |
| Customs tariff number        | 94032080               |
| Product material             | Sheet steel            |
| Product surface              | Powder coated          |
| Drawer Load Capacity         | 75 kg                  |
| Drawer height 1              | 125mm                  |
| Drawer 1 Internal Dimensions | 1175mm x 525mm x 105mm |
| Drawer height 2              | 125mm                  |
| Drawer 2 Internal Dimensions | 1175mm x 525mm x 105mm |
| Drawer height 3              | 125mm                  |
| Drawer 3 Internal Dimensions | 1175mm x 525mm x 105mm |
| Drawer height 4              | 125mm                  |
| Drawer 4 Internal Dimensions | 1175mm x 525mm x 105mm |
| Drawer height 5              | 125mm                  |
| Drawer 5 Internal Dimensions | 1175mm x 525mm x 105mm |
| Drawer height 6              | 125mm                  |
| Drawer 6 Internal Dimensions | 1175mm x 525mm x 105mm |
| Drawer height 7              | 125mm                  |
| Drawer 7 Internal Dimensions | 1175mm x 525mm x 105mm |
| Drawer height 8              | 125mm                  |
| Drawer 8 Internal Dimensions | 1175mm x 525mm x 105mm |
| Drawer height 9              | 125mm                  |
| Drawer 9 Internal Dimensions | 1175mm x 525mm x 105mm |
| Door type                    | Perfo                  |
|                              |                        |

| Door height 1       | 1925 mm |
|---------------------|---------|
| Number of shelves   | 3       |
| Shelf Material      | Steel   |
| Shelf Load Capacity | 100kg   |