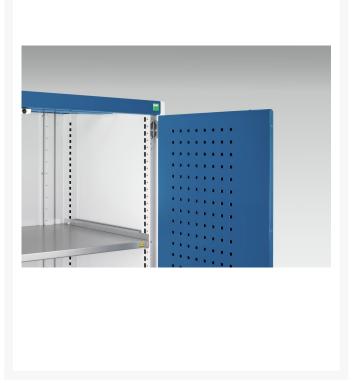

#### **Short Description**

cubio cupboard perfo doors mini workshop 1 shelf 2 drws WxDxH: 1300x650x2000mm

### **Additional Information**

| Width                        | 1300                   |
|------------------------------|------------------------|
| Depth                        | 650                    |
| Height                       | 2000                   |
| Customs tariff number        | 94032080               |
| Product material             | Sheet steel            |
| Product surface              | Powder coated          |
| Drawer type                  | Internal               |
| Drawer Load Capacity         | 75 kg                  |
| Drawer height 1              | 125mm                  |
| Drawer 1 Internal Dimensions | 1175mm x 525mm x 105mm |
| Drawer height 2              | 125mm                  |
| Drawer 2 Internal Dimensions | 1175mm x 525mm x 105mm |
| Door type                    | Perfo                  |
| Door height 1                | 1900 mm                |
| Number of shelves            | 1                      |
|                              |                        |