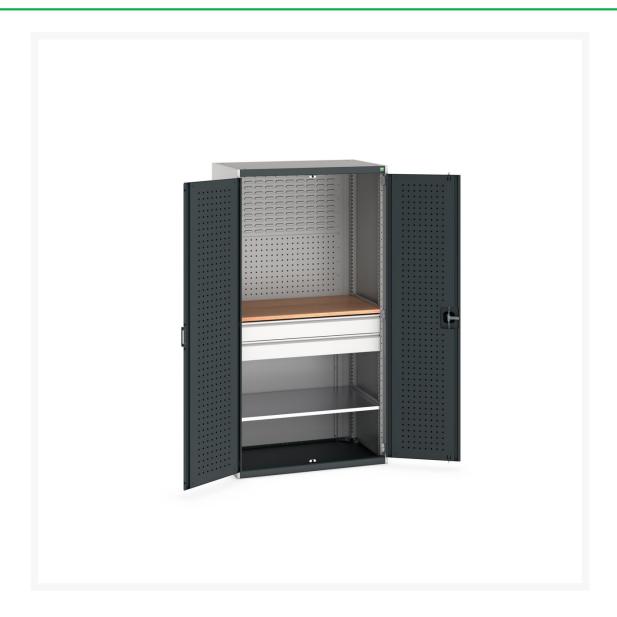

#### **Short Description**

cubio cupboard perfo doors mini workshop 1 shelf 2 drws WxDxH: 1300x650x2000mm

### **Additional Information**

| Width                        | 1300                   |
|------------------------------|------------------------|
| Depth                        | 650                    |
| Height                       | 2000                   |
| Customs tariff number        | 94032080               |
| Product material             | Sheet steel            |
| Product surface              | Powder coated          |
| Drawer type                  | Internal               |
| Drawer Load Capacity         | 75 kg                  |
| Drawer height 1              | 125mm                  |
| Drawer 1 Internal Dimensions | 1175mm x 525mm x 105mm |
| Drawer height 2              | 125mm                  |
| Drawer 2 Internal Dimensions | 1175mm x 525mm x 105mm |
| Door type                    | Perfo                  |
| Door height 1                | 1900 mm                |
| Number of shelves            | 1                      |
|                              |                        |