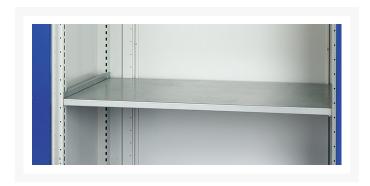

### **Additional Information**

| Width                        | 1300                   |
|------------------------------|------------------------|
| Depth                        | 650                    |
| Height                       | 2000                   |
| Customs tariff number        | 94032080               |
| Product material             | Sheet steel            |
| Product surface              | Powder coated          |
| Drawer type                  | Internal               |
| Drawer Load Capacity         | 75 kg                  |
| Drawer height 1              | 125mm                  |
| Drawer 1 Internal Dimensions | 1175mm x 525mm x 105mm |
| Drawer height 2              | 125mm                  |
| Drawer 2 Internal Dimensions | 1175mm x 525mm x 105mm |
| Door type                    | Perfo                  |
| Door height 1                | 1900 mm                |
| Number of shelves            | 1                      |
|                              |                        |