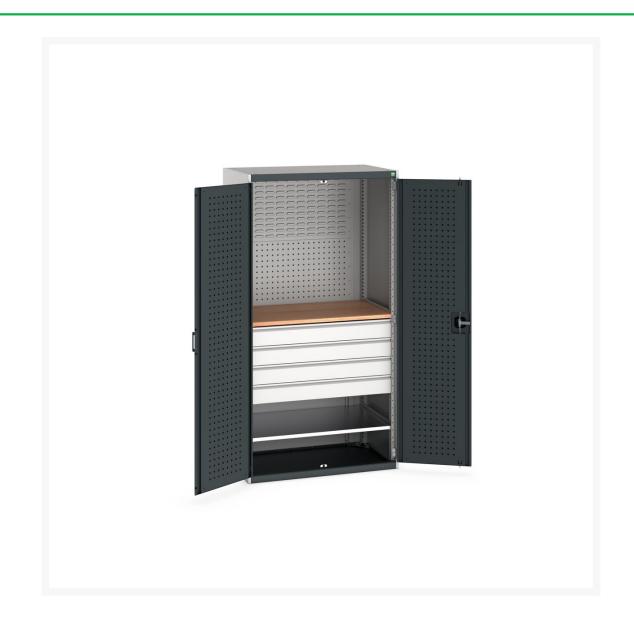

#### **Short Description**

cubio cupboard perfo doors mini workshop 1 shelf 4 drws WxDxH: 1300x650x2000mm

### **Additional Information**

| Width                        | 1300                   |
|------------------------------|------------------------|
| Depth                        | 650                    |
| Height                       | 2000                   |
| Customs tariff number        | 94032080               |
| Product material             | Sheet steel            |
| Product surface              | Powder coated          |
| Drawer type                  | Internal               |
| Drawer Load Capacity         | 75 kg                  |
| Drawer height 1              | 125mm                  |
| Drawer 1 Internal Dimensions | 1175mm x 525mm x 105mm |
| Drawer height 2              | 125mm                  |
| Drawer 2 Internal Dimensions | 1175mm x 525mm x 105mm |
| Drawer height 3              | 125mm                  |
| Drawer 3 Internal Dimensions | 1175mm x 525mm x 105mm |
| Drawer height 4              | 125mm                  |
| Drawer 4 Internal Dimensions | 1175mm x 525mm x 105mm |
| Door type                    | Perfo                  |
| Door height 1                | 1900 mm                |
| Number of shelves            | 1                      |
|                              |                        |