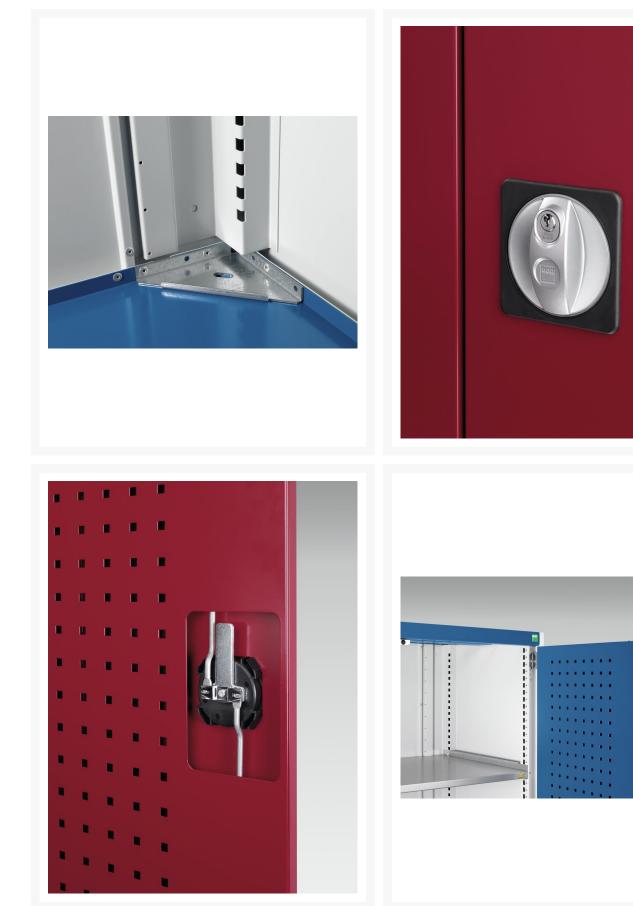

### **Additional Information**

| Width                        | 1300                   |
|------------------------------|------------------------|
| Depth                        | 650                    |
| Height                       | 2000                   |
| Customs tariff number        | 94032080               |
| Product material             | Sheet steel            |
| Product surface              | Powder coated          |
| Drawer type                  | Internal               |
| Drawer Load Capacity         | 75 kg                  |
| Drawer height 1              | 125mm                  |
| Drawer 1 Internal Dimensions | 1175mm x 525mm x 105mm |
| Drawer height 2              | 125mm                  |
| Drawer 2 Internal Dimensions | 1175mm x 525mm x 105mm |
| Drawer height 3              | 125mm                  |
| Drawer 3 Internal Dimensions | 1175mm x 525mm x 105mm |
| Drawer height 4              | 125mm                  |
| Drawer 4 Internal Dimensions | 1175mm x 525mm x 105mm |
| Door type                    | Perfo                  |
| Door height 1                | 1900 mm                |
| Number of shelves            | 1                      |
|                              |                        |

## **Product Options**

| Colour: | Anthracite grey |
|---------|-----------------|
|         | Crimson red     |
|         | Crimson red     |
|         | Gentian blue    |
|         | Light grey      |