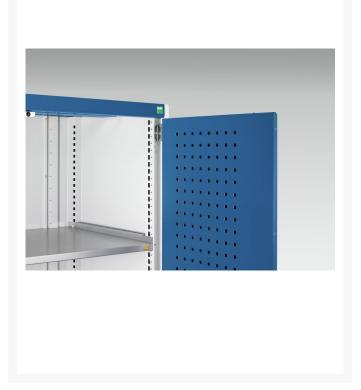

#### **Short Description**

cubio cupboard perfo doors mini workshop, 9 drawers WxDxH: 1300x650x2000mm

| Door type         | Perfo   |
|-------------------|---------|
| Door height 1     | 1925 mm |
| Number of shelves | 1       |