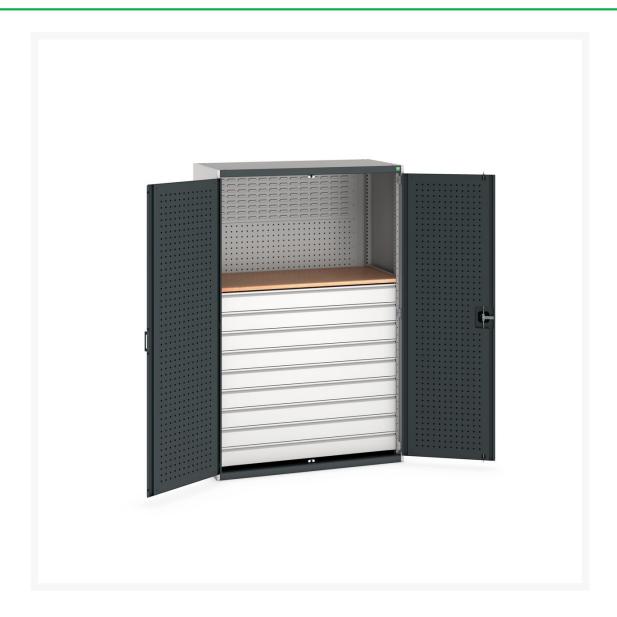

#### **Short Description**

cubio cupboard perfo doors mini workshop, 9 drawers WxDxH: 1300x650x2000mm

### **Additional Information**

| Width                        | 1300                   |
|------------------------------|------------------------|
| Depth                        | 650                    |
| Height                       | 2000                   |
| Customs tariff number        | 94032080               |
| Product material             | Sheet steel            |
| Product surface              | Powder coated          |
| Drawer type                  | Internal               |
| Drawer Load Capacity         | 75 kg                  |
| Drawer height 1              | 125mm                  |
| Drawer 1 Internal Dimensions | 1175mm x 525mm x 105mm |
| Drawer height 2              | 125mm                  |
| Drawer 2 Internal Dimensions | 1175mm x 525mm x 105mm |
| Drawer height 3              | 125mm                  |
| Drawer 3 Internal Dimensions | 1175mm x 525mm x 105mm |
| Drawer height 4              | 125mm                  |
| Drawer 4 Internal Dimensions | 1175mm x 525mm x 105mm |
| Drawer height 5              | 125mm                  |
| Drawer 5 Internal Dimensions | 1175mm x 525mm x 105mm |
| Drawer height 6              | 125mm                  |
| Drawer 6 Internal Dimensions | 1175mm x 525mm x 105mm |
| Drawer height 7              | 125mm                  |
| Drawer 7 Internal Dimensions | 1175mm x 525mm x 105mm |
| Drawer height 8              | 125mm                  |
| Drawer 8 Internal Dimensions | 1175mm x 525mm x 105mm |
| Drawer height 9              | 125mm                  |
| Drawer 9 Internal Dimensions | 1175mm x 525mm x 105mm |
|                              |                        |

| Door type         | Perfo   |
|-------------------|---------|
| Door height 1     | 1925 mm |
| Number of shelves | 1       |