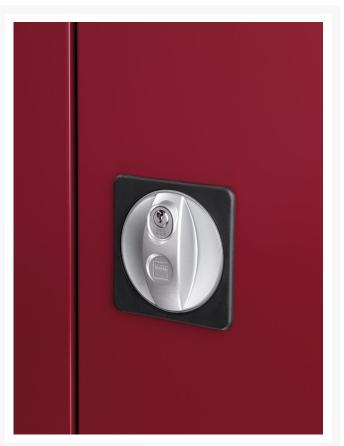

## **Additional Information**

| Width                        | 1300                   |
|------------------------------|------------------------|
| Depth                        | 650                    |
| Height                       | 2000                   |
| Customs tariff number        | 94032080               |
| Product material             | Sheet steel            |
| Product surface              | Powder coated          |
| Drawer Load Capacity         | 75 kg                  |
| Drawer height 1              | 125mm                  |
| Drawer 1 Internal Dimensions | 1175mm x 525mm x 105mm |
| Drawer height 2              | 125mm                  |
| Drawer 2 Internal Dimensions | 1175mm x 525mm x 105mm |
| Door type                    | Perfo                  |
| Door height 1                | 1500 mm                |
| Number of shelves            | 3                      |
| Shelf Material               | Steel                  |
| Shelf Load Capacity          | 160kg                  |
|                              |                        |