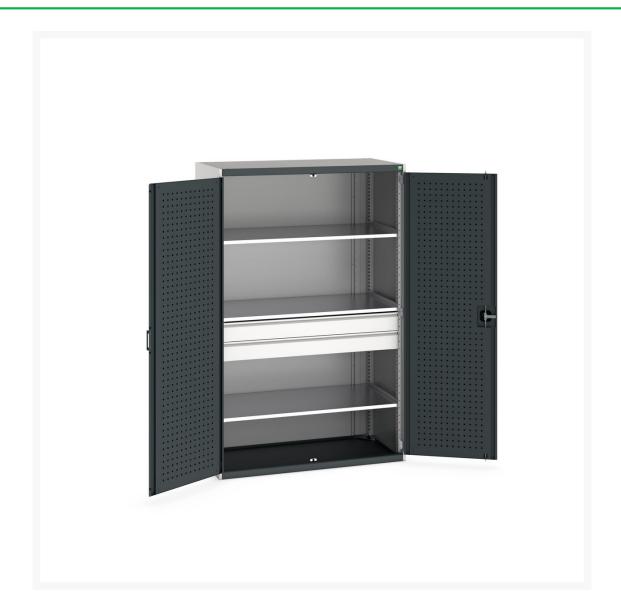

### **Short Description**

cubio cupboard with perfo doors, 3 shelves, 2 drawers WxDxH: 1300x650x2000mm

## **Additional Information**

| Width                        | 1300                   |
|------------------------------|------------------------|
| Depth                        | 650                    |
| Height                       | 2000                   |
| Customs tariff number        | 94032080               |
| Product material             | Sheet steel            |
| Product surface              | Powder coated          |
| Drawer Load Capacity         | 75 kg                  |
| Drawer height 1              | 125mm                  |
| Drawer 1 Internal Dimensions | 1175mm x 525mm x 105mm |
| Drawer height 2              | 125mm                  |
| Drawer 2 Internal Dimensions | 1175mm x 525mm x 105mm |
| Door type                    | Perfo                  |
| Door height 1                | 1500 mm                |
| Number of shelves            | 3                      |
| Shelf Material               | Steel                  |
| Shelf Load Capacity          | 160kg                  |
|                              |                        |