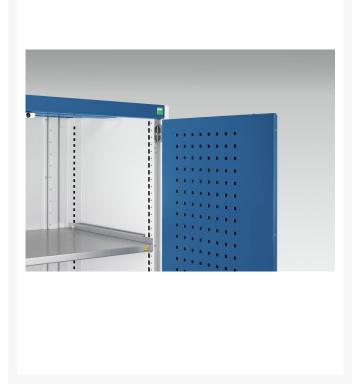

### **Short Description**

cubio cupboard with perfo doors, 3 shelves, 2 drawers WxDxH: 1300x650x2000mm

## **Additional Information**

| Width                        | 1300                   |
|------------------------------|------------------------|
| Depth                        | 650                    |
| Height                       | 2000                   |
| Customs tariff number        | 94032080               |
| Product material             | Sheet steel            |
| Product surface              | Powder coated          |
| Drawer Load Capacity         | 75 kg                  |
| Drawer height 1              | 125mm                  |
| Drawer 1 Internal Dimensions | 1175mm x 525mm x 105mm |
| Drawer height 2              | 125mm                  |
| Drawer 2 Internal Dimensions | 1175mm x 525mm x 105mm |
| Door type                    | Perfo                  |
| Door height 1                | 1500 mm                |
| Number of shelves            | 3                      |
| Shelf Material               | Steel                  |
| Shelf Load Capacity          | 160kg                  |
|                              |                        |