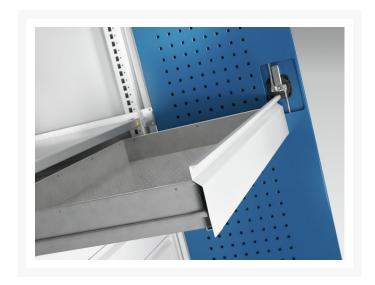

### **Short Description**

cubio cupboard with perfo doors, 3 shelves, 2 drawers WxDxH: 1300x650x2000mm

## **Additional Information**

| Width                        | 1300                   |
|------------------------------|------------------------|
| Depth                        | 650                    |
| Height                       | 2000                   |
| Customs tariff number        | 94032080               |
| Product material             | Sheet steel            |
| Product surface              | Powder coated          |
| Drawer Load Capacity         | 75 kg                  |
| Drawer height 1              | 125mm                  |
| Drawer 1 Internal Dimensions | 1175mm x 525mm x 105mm |
| Drawer height 2              | 125mm                  |
| Drawer 2 Internal Dimensions | 1175mm x 525mm x 105mm |
| Door type                    | Perfo                  |
| Door height 1                | 1500 mm                |
| Number of shelves            | 3                      |
| Shelf Material               | Steel                  |
| Shelf Load Capacity          | 160kg                  |
|                              |                        |