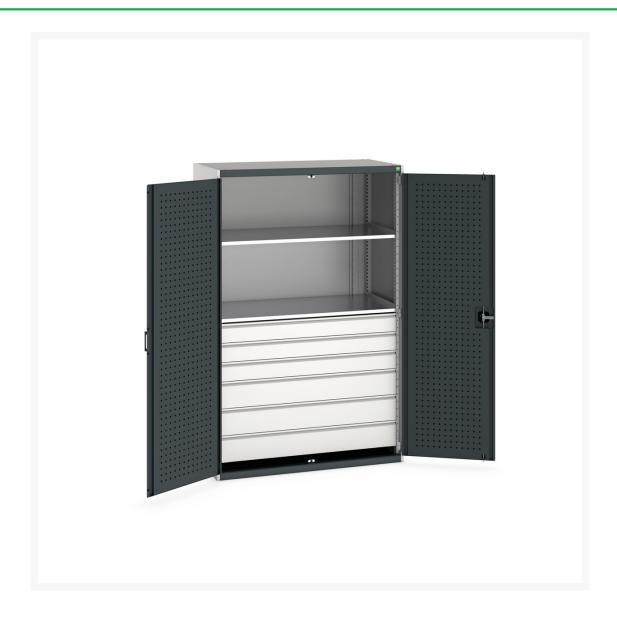

#### **Short Description**

cubio cupboard with perfo doors, 2 shelves, 6 drawers WxDxH: 1300x650x2000mm

### **Additional Information**

| Width                        | 1300                   |
|------------------------------|------------------------|
| Depth                        | 650                    |
| Height                       | 2000                   |
| Customs tariff number        | 94032080               |
| Product material             | Sheet steel            |
| Product surface              | Powder coated          |
| Drawer type                  | Internal               |
| Drawer Load Capacity         | 75 kg                  |
| Drawer height 1              | 125mm                  |
| Drawer 1 Internal Dimensions | 1175mm x 525mm x 105mm |
| Drawer height 2              | 125mm                  |
| Drawer 2 Internal Dimensions | 1175mm x 525mm x 105mm |
| Drawer height 3              | 125mm                  |
| Drawer 3 Internal Dimensions | 1175mm x 525mm x 105mm |
| Drawer height 4              | 175mm                  |
| Drawer 4 Internal Dimensions | 1175mm x 525mm x 155mm |
| Drawer height 5              | 175mm                  |
| Drawer 5 Internal Dimensions | 1175mm x 525mm x 155mm |
| Drawer height 6              | 175mm                  |
| Drawer 6 Internal Dimensions | 1175mm x 525mm x 155mm |
| Door type                    | Perfo                  |
| Door height 1                | 1925 mm                |
| Number of shelves            | 2                      |
|                              |                        |