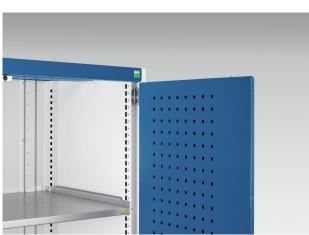

#### **Short Description**

cubio cupboard with perfo doors & 2 shelves WxDxH: 800x750x800mm

## **Product Options**

| Colour: | Anthracite grey |
|---------|-----------------|
|         | Crimson red     |
|         | Gentian blue    |
|         | Light grey      |