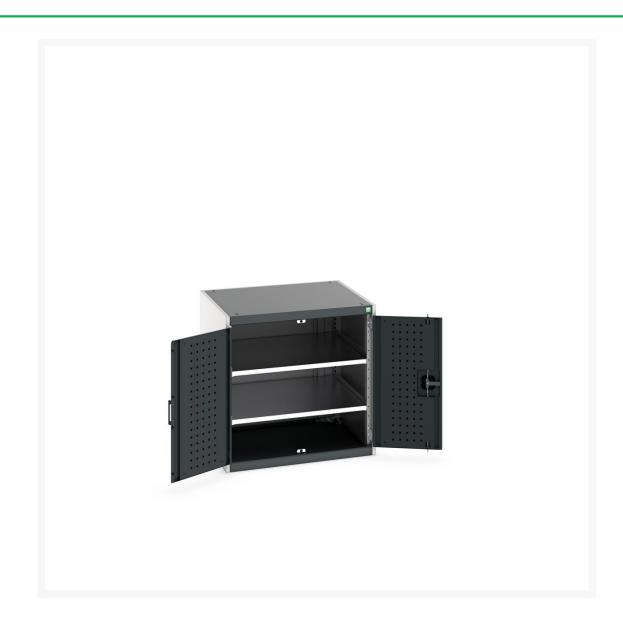

#### **Short Description**

cubio cupboard with perfo doors & 2 shelves WxDxH: 800x750x800mm

### **Additional Information**

| Width                 | 800           |
|-----------------------|---------------|
| Depth                 | 750           |
| Height                | 800           |
| Customs tariff number | 94032080      |
| Product material      | Sheet steel   |
| Product surface       | Powder coated |
| Door type             | Perfo         |
| Door height 1         | 700 mm        |
| Number of shelves     | 2             |
| Shelf Type            | Full Depth    |
| Shelf Material        | Steel         |
| Shelf Load Capacity   | 75kg          |
|                       |               |