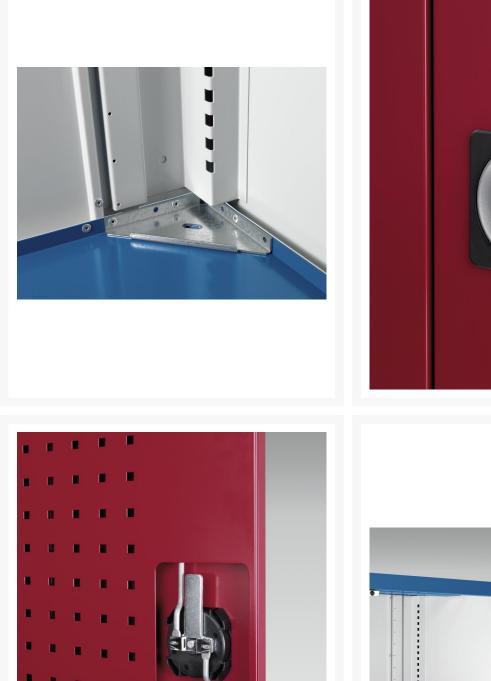

### **Additional Information**

| Width                 | 800           |
|-----------------------|---------------|
| Depth                 | 750           |
| Height                | 800           |
| Customs tariff number | 94032080      |
| Product material      | Sheet steel   |
| Product surface       | Powder coated |
| Door type             | Perfo         |
| Door height 1         | 700 mm        |
| Number of shelves     | 2             |
| Shelf Type            | Full Depth    |
| Shelf Material        | Steel         |
| Shelf Load Capacity   | 75kg          |
|                       |               |

## **Product Options**

| Colour: | Anthracite grey |
|---------|-----------------|
|         | Crimson red     |
|         | Gentian blue    |
|         | Light grey      |