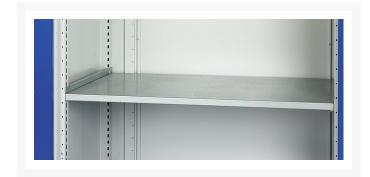

### **Additional Information**

| Width                 | 800           |
|-----------------------|---------------|
| Depth                 | 750           |
| Height                | 800           |
| Customs tariff number | 94032080      |
| Product material      | Sheet steel   |
| Product surface       | Powder coated |
| Door type             | Perfo         |
| Door height 1         | 700 mm        |
| Number of shelves     | 2             |
| Shelf Type            | Full Depth    |
| Shelf Material        | Steel         |
| Shelf Load Capacity   | 75kg          |
|                       |               |