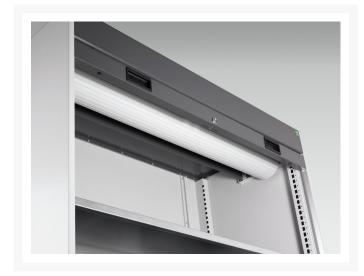

#### **Short Description**

cubio cupboard with roller shutter door, 3x shelves WxDxH: 1300x650x1200mm

### **Additional Information**

| Width                 | 1300          |
|-----------------------|---------------|
| Depth                 | 650           |
| Height                | 1200          |
| Customs tariff number | 94032080      |
| Product material      | Sheet steel   |
| Product surface       | Powder coated |
| Door type             | Shutter       |
| Door height 1         | 1925 mm       |
| Number of shelves     | 3             |
| Shelf Material        | Steel         |
| Shelf Load Capacity   | 100kg         |