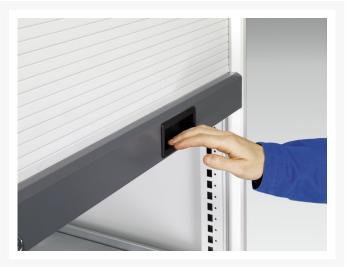

#### **Short Description**

cubio cupboard with roller shutter door, 3x shelves WxDxH: 1300x650x1200mm

### **Additional Information**

| Width                 | 1300          |
|-----------------------|---------------|
| Depth                 | 650           |
| Height                | 1200          |
| Customs tariff number | 94032080      |
| Product material      | Sheet steel   |
| Product surface       | Powder coated |
| Door type             | Shutter       |
| Door height 1         | 1925 mm       |
| Number of shelves     | 3             |
| Shelf Material        | Steel         |
| Shelf Load Capacity   | 100kg         |