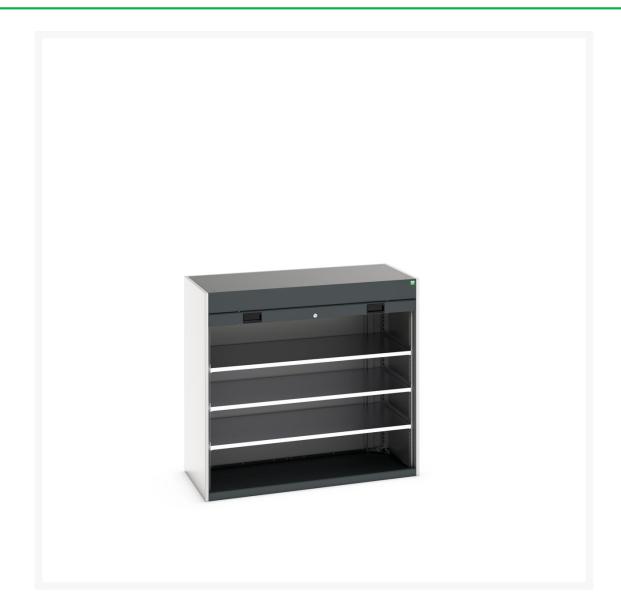

#### **Short Description**

cubio cupboard with roller shutter door, 3x shelves WxDxH: 1300x650x1200mm

### **Additional Information**

| Width                 | 1300          |
|-----------------------|---------------|
| Depth                 | 650           |
| Height                | 1200          |
| Customs tariff number | 94032080      |
| Product material      | Sheet steel   |
| Product surface       | Powder coated |
| Door type             | Shutter       |
| Door height 1         | 1925 mm       |
| Number of shelves     | 3             |
| Shelf Material        | Steel         |
| Shelf Load Capacity   | 100kg         |