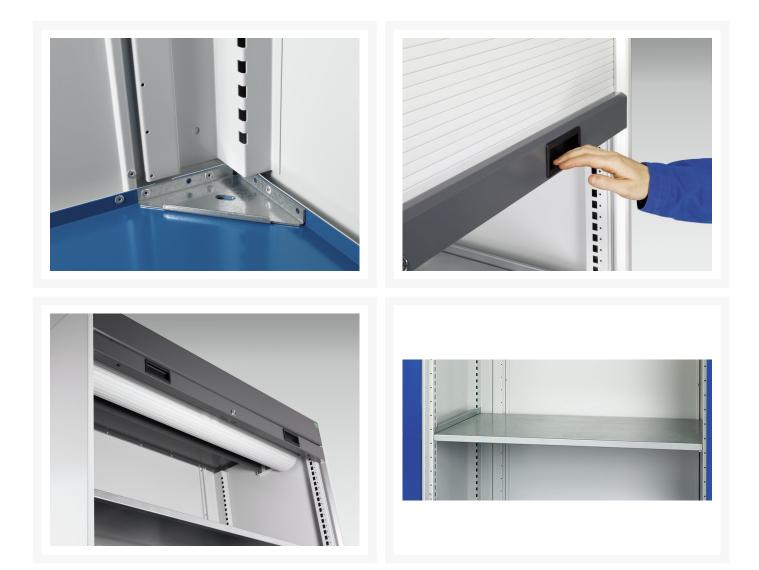

#### **Short Description**

cubio cupboard with roller shutter door, 3x shelves WxDxH: 1050x650x2000mm

### **Additional Information**

| Width                 | 1050          |
|-----------------------|---------------|
| Depth                 | 650           |
| Height                | 2000          |
| Customs tariff number | 94032080      |
| Product material      | Sheet steel   |
| Product surface       | Powder coated |
| Door type             | Shutter       |
| Door height 1         | 1900 mm       |
| Number of shelves     | 3             |
| Shelf Material        | Steel         |
| Shelf Load Capacity   | 100kg         |