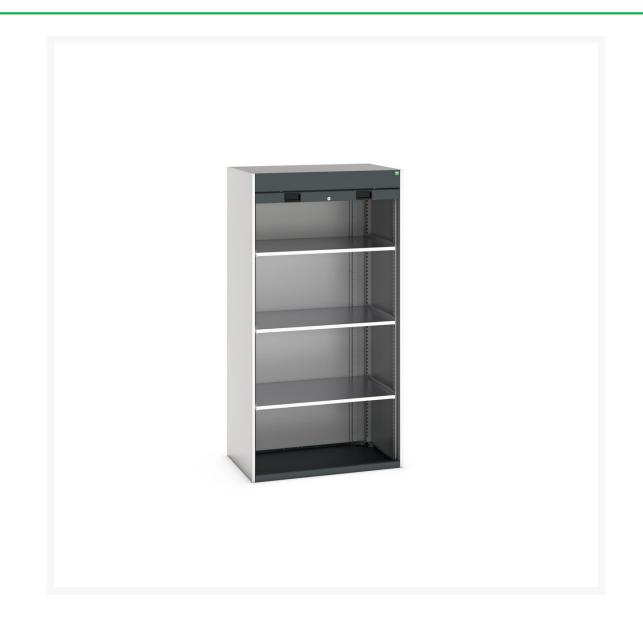

#### **Short Description**

cubio cupboard with roller shutter door, 3x shelves WxDxH: 1050x650x2000mm

### **Additional Information**

| Width                 | 1050          |
|-----------------------|---------------|
| Depth                 | 650           |
| Height                | 2000          |
| Customs tariff number | 94032080      |
| Product material      | Sheet steel   |
| Product surface       | Powder coated |
| Door type             | Shutter       |
| Door height 1         | 1900 mm       |
| Number of shelves     | 3             |
| Shelf Material        | Steel         |
| Shelf Load Capacity   | 100kg         |