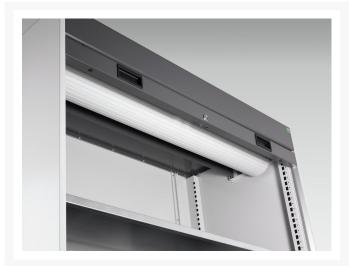

### **Additional Information**

| Width                 | 1050          |
|-----------------------|---------------|
| Depth                 | 650           |
| Height                | 2000          |
| Customs tariff number | 94032080      |
| Product material      | Sheet steel   |
| Product surface       | Powder coated |
| Door type             | Shutter       |
| Door height 1         | 1500 mm       |
| Number of shelves     | 2             |
| Shelf Material        | Steel         |
| Shelf Load Capacity   | 100kg         |