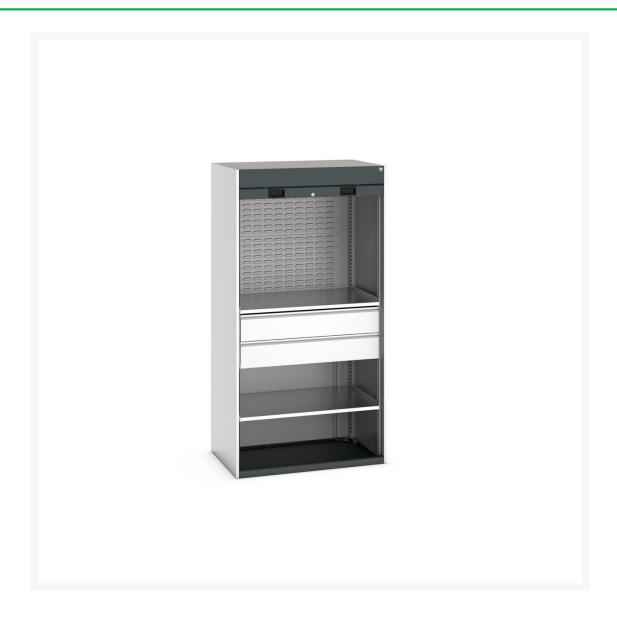

#### **Short Description**

cubio cupboard 2x shelves 2x 175 drws 2x louvre panels WxDxH: 1050x650x2000mm

### **Additional Information**

| Width                 | 1050          |
|-----------------------|---------------|
| Depth                 | 650           |
| Height                | 2000          |
| Customs tariff number | 94032080      |
| Product material      | Sheet steel   |
| Product surface       | Powder coated |
| Door type             | Shutter       |
| Door height 1         | 1500 mm       |
| Number of shelves     | 2             |
| Shelf Material        | Steel         |
| Shelf Load Capacity   | 100kg         |