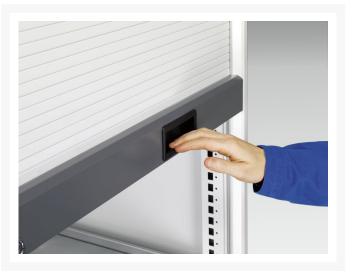

### **Additional Information**

| Width                 | 1050          |
|-----------------------|---------------|
| Depth                 | 650           |
| Height                | 2000          |
| Customs tariff number | 94032080      |
| Product material      | Sheet steel   |
| Product surface       | Powder coated |
| Door type             | Shutter       |
| Door height 1         | 1500 mm       |
| Number of shelves     | 2             |
| Shelf Material        | Steel         |
| Shelf Load Capacity   | 100kg         |