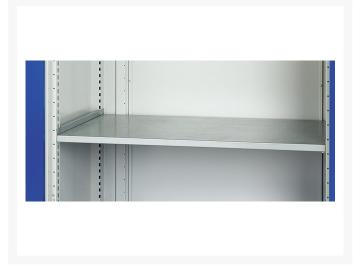

### **Additional Information**

| Width                 | 1050          |
|-----------------------|---------------|
| Depth                 | 650           |
| Height                | 2000          |
| Customs tariff number | 94032080      |
| Product material      | Sheet steel   |
| Product surface       | Powder coated |
| Door type             | Shutter       |
| Door height 1         | 1500 mm       |
| Number of shelves     | 2             |
| Shelf Material        | Steel         |
| Shelf Load Capacity   | 100kg         |