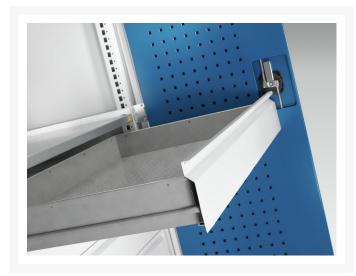

### **Additional Information**

| Width                 | 1050          |
|-----------------------|---------------|
| Depth                 | 650           |
| Height                | 2000          |
| Customs tariff number | 94032080      |
| Product material      | Sheet steel   |
| Product surface       | Powder coated |
| Door type             | Shutter       |
| Door height 1         | 1500 mm       |
| Number of shelves     | 2             |
| Shelf Material        | Steel         |
| Shelf Load Capacity   | 100kg         |