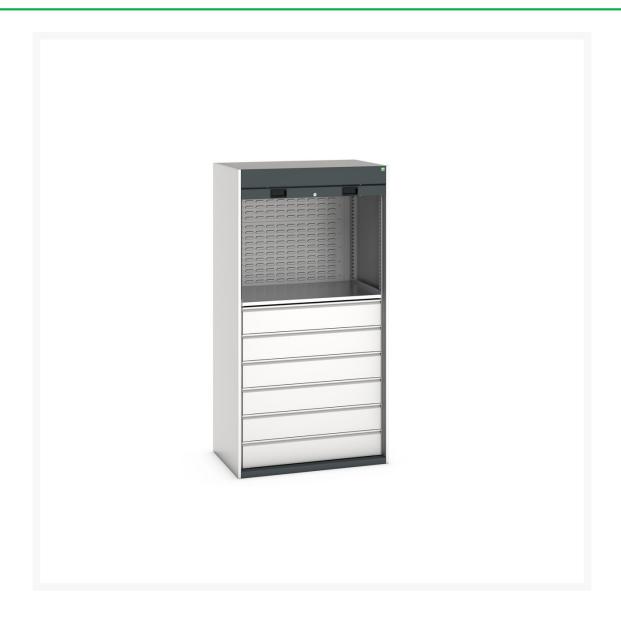

#### **Short Description**

cubio cupboard 1x shelf 6x 175 drws 2x louvre panels WxDxH: 1050x650x2000mm

### **Additional Information**

| Width                 | 1050          |
|-----------------------|---------------|
| Depth                 | 650           |
| Height                | 2000          |
| Customs tariff number | 94032080      |
| Product material      | Sheet steel   |
| Product surface       | Powder coated |
| Door type             | Shutter       |
| Door height 1         | 1500 mm       |
| Number of shelves     | 1             |
| Shelf Material        | Steel         |
| Shelf Load Capacity   | 100kg         |