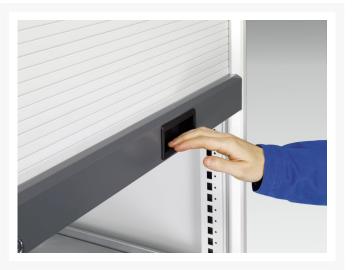

### **Additional Information**

| Width                 | 1050          |
|-----------------------|---------------|
| Depth                 | 650           |
| Height                | 2000          |
| Customs tariff number | 94032080      |
| Product material      | Sheet steel   |
| Product surface       | Powder coated |
| Door type             | Shutter       |
| Door height 1         | 1500 mm       |
| Number of shelves     | 1             |
| Shelf Material        | Steel         |
| Shelf Load Capacity   | 100kg         |