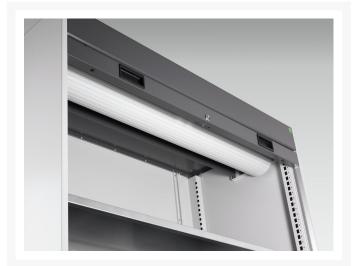

#### **Short Description**

cubio cupboard 1x shelf 6x 175 drws 2x louvre panels WxDxH: 1050x650x2000mm

### **Additional Information**

| Width                 | 1050          |
|-----------------------|---------------|
| Depth                 | 650           |
| Height                | 2000          |
| Customs tariff number | 94032080      |
| Product material      | Sheet steel   |
| Product surface       | Powder coated |
| Door type             | Shutter       |
| Door height 1         | 1500 mm       |
| Number of shelves     | 1             |
| Shelf Material        | Steel         |
| Shelf Load Capacity   | 100kg         |