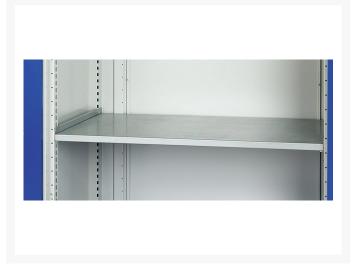

### **Additional Information**

| Width                 | 1050          |
|-----------------------|---------------|
| Depth                 | 650           |
| Height                | 2000          |
| Customs tariff number | 94032080      |
| Product material      | Sheet steel   |
| Product surface       | Powder coated |
| Door type             | Shutter       |
| Door height 1         | 1500 mm       |
| Number of shelves     | 1             |
| Shelf Material        | Steel         |
| Shelf Load Capacity   | 100kg         |