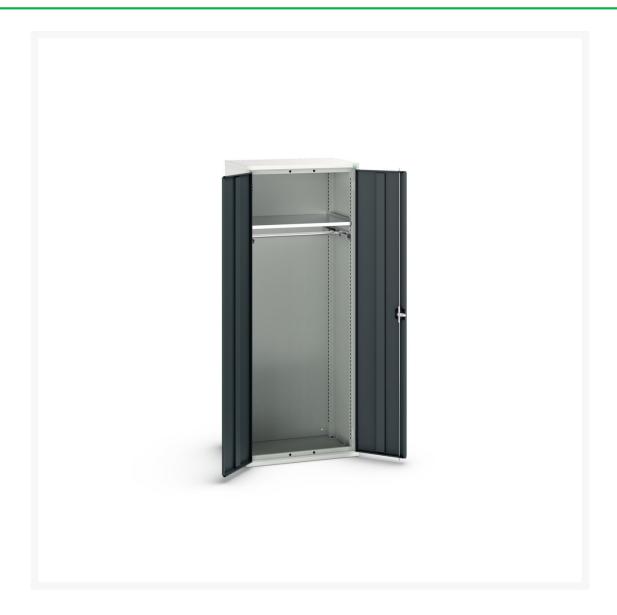

#### **Short Description**

verso kitted cupboard with 1 shelf, 1 rail WxDxH: 800x550x2000mm

### **Additional Information**

| Width                 | 800           |
|-----------------------|---------------|
| Depth                 | 550           |
| Height                | 2000          |
| Customs tariff number | 94032080      |
| Product material      | Sheet steel   |
| Product surface       | Powder coated |
| Door type             | Plain         |
| Door height 1         | 1925 mm       |
| Number of shelves     | 1             |
| Shelf Type            | Full Depth    |
| Shelf Material        | Steel         |
| Shelf Load Capacity   | 75kg          |