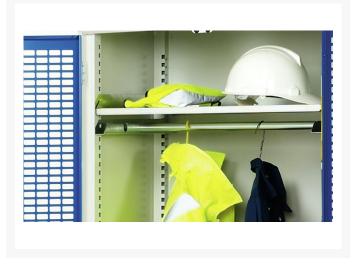

#### **Short Description**

verso kitted cupboard with 1 shelf, 1 rail WxDxH: 800x550x2000mm

### **Additional Information**

| Width                 | 800           |
|-----------------------|---------------|
| Depth                 | 550           |
| Height                | 2000          |
| Customs tariff number | 94032080      |
| Product material      | Sheet steel   |
| Product surface       | Powder coated |
| Door type             | Plain         |
| Door height 1         | 1925 mm       |
| Number of shelves     | 1             |
| Shelf Type            | Full Depth    |
| Shelf Material        | Steel         |
| Shelf Load Capacity   | 75kg          |