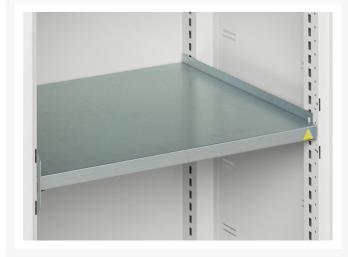

### **Additional Information**

| Width                 | 800           |
|-----------------------|---------------|
| Depth                 | 550           |
| Height                | 2000          |
| Customs tariff number | 94032080      |
| Product material      | Sheet steel   |
| Product surface       | Powder coated |
| Door type             | Plain         |
| Door height 1         | 1925 mm       |
| Number of shelves     | 1             |
| Shelf Type            | Full Depth    |
| Shelf Material        | Steel         |
| Shelf Load Capacity   | 75kg          |