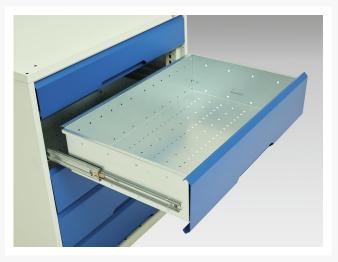

# 16926556. - verso kitted cupboard

#### **Short Description**

verso kitted cupboard with 2 shelves, 4 drawers WxDxH: 1050x550x1000mm

### **Product Images**











### **Additional Information**

| Width                        | 1050                  |
|------------------------------|-----------------------|
| Depth                        | 550                   |
| Height                       | 1000                  |
| Customs tariff number        | 94032080              |
| Product material             | Sheet steel           |
| Product surface              | Powder coated         |
| Drawer Load Capacity         | 75 kg                 |
| Drawer height 1              | 100mm                 |
| Drawer 1 Internal Dimensions | 930mm x 430mm x 75mm  |
| Drawer height 2              | 175mm                 |
| Drawer 2 Internal Dimensions | 930mm x 430mm x 150mm |
| Drawer height 3              | 100mm                 |
| Drawer 3 Internal Dimen