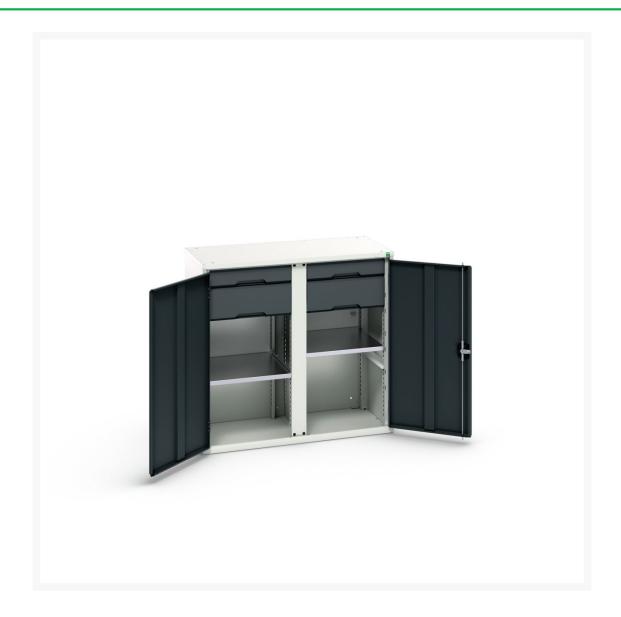

#### **Short Description**

verso kitted cupboard with 2 shelves, 4 drawers WxDxH: 1050x550x1000mm

### **Additional Information**

| Width                        | 1050                  |
|------------------------------|-----------------------|
| Depth                        | 550                   |
| Height                       | 1000                  |
| Customs tariff number        | 94032080              |
| Product material             | Sheet steel           |
| Product surface              | Powder coated         |
| Drawer Load Capacity         | 75 kg                 |
| Drawer height 1              | 100mm                 |
| Drawer 1 Internal Dimensions | 930mm x 430mm x 75mm  |
| Drawer height 2              | 175mm                 |
| Drawer 2 Internal Dimensions | 930mm x 430mm x 150mm |
| Drawer height 3              | 100mm                 |
| Drawer 3 Internal Dimensions | 930mm x 430mm x 75mm  |
| Drawer height 4              | 175mm                 |
| Drawer 4 Internal Dimensions | 930mm x 430mm x 150mm |
| Door type                    | Plain                 |
| Door height 1                | 925 mm                |
| Number of shelves            | 2                     |
| Shelf Type                   | Full Depth            |
| Shelf Material               | Steel                 |
| Shelf Load Capacity          | 75kg                  |
|                              |                       |