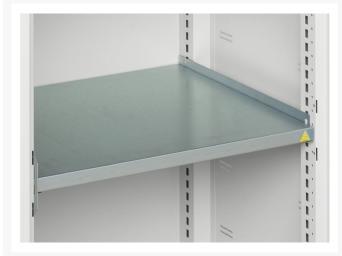

### **Additional Information**

| Width                        | 1050                  |
|------------------------------|-----------------------|
| Depth                        | 550                   |
| Height                       | 1000                  |
| Customs tariff number        | 94032080              |
| Product material             | Sheet steel           |
| Product surface              | Powder coated         |
| Drawer Load Capacity         | 75 kg                 |
| Drawer height 1              | 100mm                 |
| Drawer 1 Internal Dimensions | 930mm x 430mm x 75mm  |
| Drawer height 2              | 175mm                 |
| Drawer 2 Internal Dimensions | 930mm x 430mm x 150mm |
| Drawer height 3              | 100mm                 |
| Drawer 3 Internal Dimensions | 930mm x 430mm x 75mm  |
| Drawer height 4              | 175mm                 |
| Drawer 4 Internal Dimensions | 930mm x 430mm x 150mm |
| Door type                    | Plain                 |
| Door height 1                | 925 mm                |
| Number of shelves            | 2                     |
| Shelf Type                   | Full Depth            |
| Shelf Material               | Steel                 |
| Shelf Load Capacity          | 75kg                  |
|                              |                       |