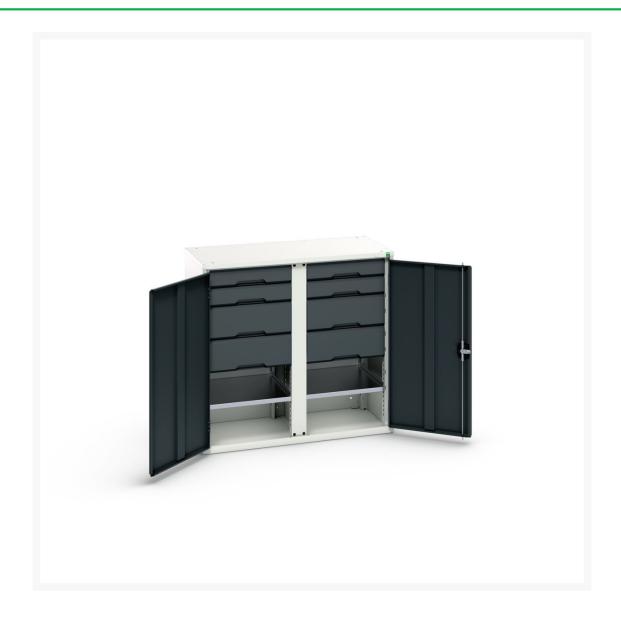

#### **Short Description**

verso kitted cupboard with 2 shelves, 8 drawers WxDxH: 1050x550x1000mm

### **Additional Information**

| Width                 | 1050          |
|-----------------------|---------------|
| Depth                 | 550           |
| Height                | 1000          |
| Customs tariff number | 94032080      |
| Product material      | Sheet steel   |
| Product surface       | Powder coated |
| Door type             | Plain         |
| Door height 1         | 925 mm        |
| Number of shelves     | 2             |
| Shelf Type            | Full Depth    |
| Shelf Material        | Steel         |
| Shelf Load Capacity   | 75kg          |