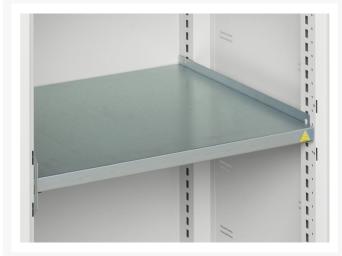

### **Additional Information**

| Width                 | 1050          |
|-----------------------|---------------|
| Depth                 | 550           |
| Height                | 1000          |
| Customs tariff number | 94032080      |
| Product material      | Sheet steel   |
| Product surface       | Powder coated |
| Door type             | Plain         |
| Door height 1         | 925 mm        |
| Number of shelves     | 2             |
| Shelf Type            | Full Depth    |
| Shelf Material        | Steel         |
| Shelf Load Capacity   | 75kg          |