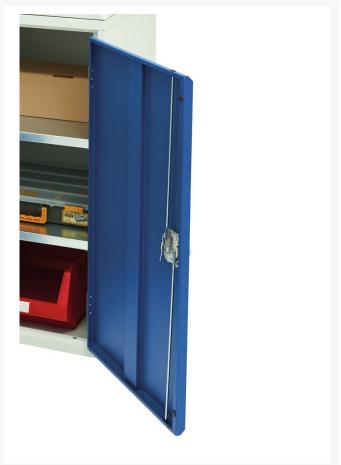

### **Additional Information**

| Width                 | 1050          |
|-----------------------|---------------|
| Depth                 | 550           |
| Height                | 1000          |
| Customs tariff number | 94032080      |
| Product material      | Sheet steel   |
| Product surface       | Powder coated |
| Door type             | Plain         |
| Door height 1         | 925 mm        |
| Number of shelves     | 2             |
| Shelf Type            | Full Depth    |
| Shelf Material        | Steel         |
| Shelf Load Capacity   | 75kg          |