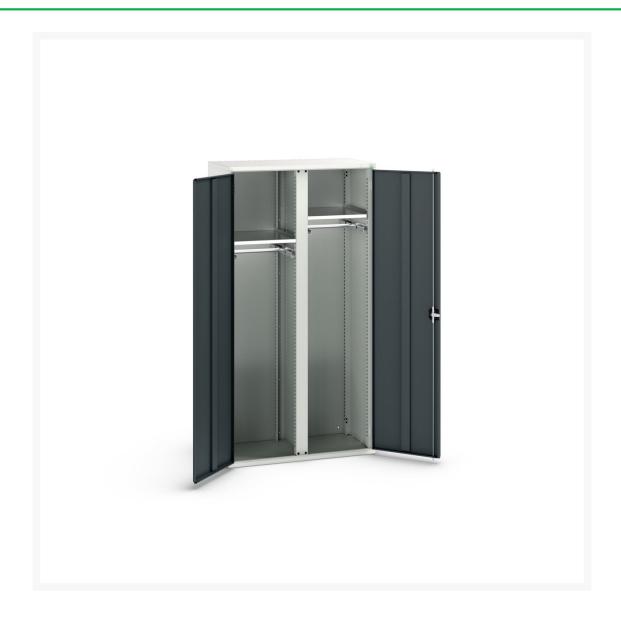

#### **Short Description**

verso kitted cupboard with 2 shelves, 2 rail WxDxH: 1050x550x2000mm

### **Additional Information**

| Width                 | 1050          |
|-----------------------|---------------|
| Depth                 | 550           |
| Height                | 2000          |
| Customs tariff number | 94032080      |
| Product material      | Sheet steel   |
| Product surface       | Powder coated |
| Door type             | Plain         |
| Door height 1         | 1925 mm       |
| Number of shelves     | 2             |
| Shelf Type            | Full Depth    |
| Shelf Material        | Steel         |
| Shelf Load Capacity   | 75kg          |