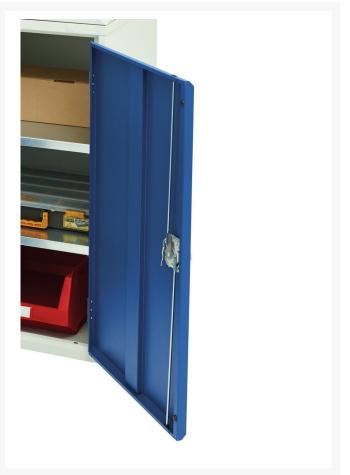

### **Additional Information**

| Width                 | 1050          |
|-----------------------|---------------|
| Depth                 | 550           |
| Height                | 2000          |
| Customs tariff number | 94032080      |
| Product material      | Sheet steel   |
| Product surface       | Powder coated |
| Door type             | Plain         |
| Door height 1         | 1925 mm       |
| Number of shelves     | 2             |
| Shelf Type            | Full Depth    |
| Shelf Material        | Steel         |
| Shelf Load Capacity   | 75kg          |