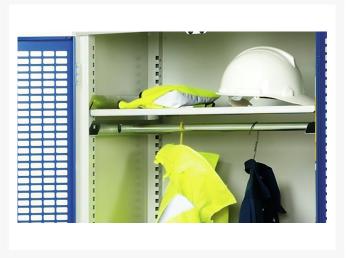

#### **Short Description**

verso kitted cupboard with 2 shelves, 2 rail WxDxH: 1050x550x2000mm

### **Product Images**