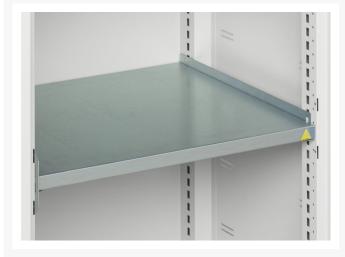

### **Additional Information**

| Width                 | 1050          |
|-----------------------|---------------|
| Depth                 | 550           |
| Height                | 2000          |
| Customs tariff number | 94032080      |
| Product material      | Sheet steel   |
| Product surface       | Powder coated |
| Door type             | Plain         |
| Door height 1         | 1925 mm       |
| Number of shelves     | 2             |
| Shelf Type            | Full Depth    |
| Shelf Material        | Steel         |
| Shelf Load Capacity   | 75kg          |