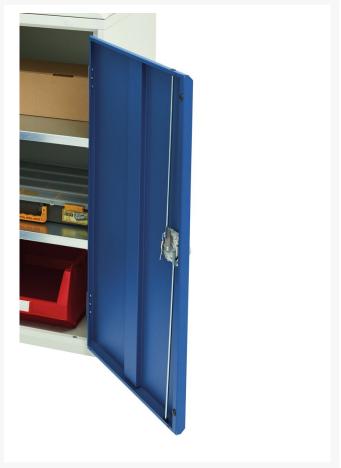

### **Additional Information**

| Width                        | 1050                  |
|------------------------------|-----------------------|
| Depth                        | 550                   |
| Height                       | 2000                  |
| Customs tariff number        | 94032080              |
| Product material             | Sheet steel           |
| Product surface              | Powder coated         |
| Drawer Load Capacity         | 75 kg                 |
| Drawer height 1              | 100mm                 |
| Drawer 1 Internal Dimensions | 930mm x 430mm x 75mm  |
| Drawer height 2              | 175mm                 |
| Drawer 2 Internal Dimensions | 930mm x 430mm x 150mm |
| Drawer height 3              | 175mm                 |
| Drawer 3 Internal Dimensions | 930mm x 430mm x 150mm |
| Drawer height 4              | 175mm                 |
| Drawer 4 Internal Dimensions | 930mm x 430mm x 150mm |
| Door type                    | Plain                 |
| Door height 1                | 1925 mm               |
| Number of shelves            | 4                     |
| Shelf Type                   | Full Depth            |
| Shelf Material               | Steel                 |
| Shelf Load Capacity          | 75kg                  |
|                              |                       |