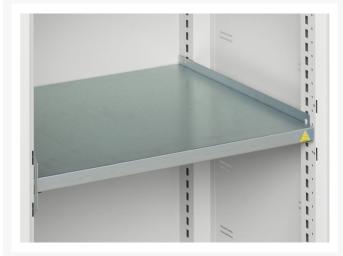

### **Additional Information**

| Width                        | 1050                  |
|------------------------------|-----------------------|
| Depth                        | 550                   |
| Height                       | 2000                  |
| Customs tariff number        | 94032080              |
| Product material             | Sheet steel           |
| Product surface              | Powder coated         |
| Drawer Load Capacity         | 75 kg                 |
| Drawer height 1              | 100mm                 |
| Drawer 1 Internal Dimensions | 930mm x 430mm x 75mm  |
| Drawer height 2              | 175mm                 |
| Drawer 2 Internal Dimensions | 930mm x 430mm x 150mm |
| Drawer height 3              | 175mm                 |
| Drawer 3 Internal Dimensions | 930mm x 430mm x 150mm |
| Drawer height 4              | 175mm                 |
| Drawer 4 Internal Dimensions | 930mm x 430mm x 150mm |
| Door type                    | Plain                 |
| Door height 1                | 1925 mm               |
| Number of shelves            | 4                     |
| Shelf Type                   | Full Depth            |
| Shelf Material               | Steel                 |
| Shelf Load Capacity          | 75kg                  |
|                              |                       |