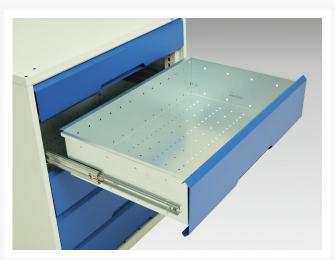

### **Product Images**

### **Additional Information**

| Width                        | 1050                  |
|------------------------------|-----------------------|
| Depth                        | 550                   |
| Height                       | 2000                  |
| Customs tariff number        | 94032080              |
| Product material             | Sheet steel           |
| Product surface              | Powder coated         |
| Drawer Load Capacity         | 75 kg                 |
| Drawer height 1              | 100mm                 |
| Drawer 1 Internal Dimensions | 930mm x 430mm x 75mm  |
| Drawer height 2              | 175mm                 |
| Drawer 2 Internal Dimensions | 930mm x 430mm x 150mm |
| Drawer height 3              | 175mm                 |
| Drawer 3 Internal Dimensions | 930mm x 430mm x 150mm |
| Drawer height 4              | 175mm                 |
| Drawer 4 Internal Dimensions | 930mm x 430mm x 150mm |
| Door type                    | Plain                 |
| Door height 1                | 1925 mm               |
| Number of shelves            | 4                     |
| Shelf Type                   | Full Depth            |
| Shelf Material               | Steel                 |
| Shelf Load Capacity          | 75kg                  |
|                              |                       |