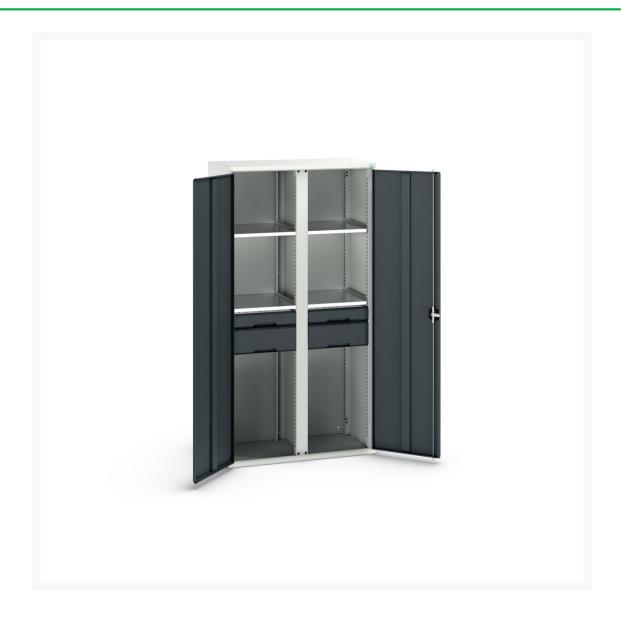

# 16926582. - verso kitted cupboard

#### **Short Description**

verso kitted cupboard with 4 shelves, 4 drawers WxDxH: 1050x550x2000mm

### **Additional Information**

| Width                        | 1050                  |
|------------------------------|-----------------------|
| Depth                        | 550                   |
| Height                       | 2000                  |
| Customs tariff number        | 94032080              |
| Product material             | Sheet steel           |
| Product surface              | Powder coated         |
| Drawer Load Capacity         | 75 kg                 |
| Drawer height 1              | 100mm                 |
| Drawer 1 Internal Dimensions | 930mm x 430mm x 75mm  |
| Drawer height 2              | 175mm                 |
| Drawer 2 Internal Dimensions | 930mm x 430mm x 150mm |
| Drawer height 3              | 175mm                 |
| Drawer 3 Internal Dimensions | 930mm x 430mm x 150mm |
| Drawer height 4              | 175mm                 |
| Drawer 4 Internal Dimensions | 930mm x 430mm x 150mm |
| Door type                    | Plain                 |
| Door height 1                | 1925 mm               |
| Number of shelves            | 4                     |
| Shelf Type                   | Full Depth            |
| Shelf Material               | Steel                 |
| Shelf Load Capacity          | 75kg                  |
|                              |                       |