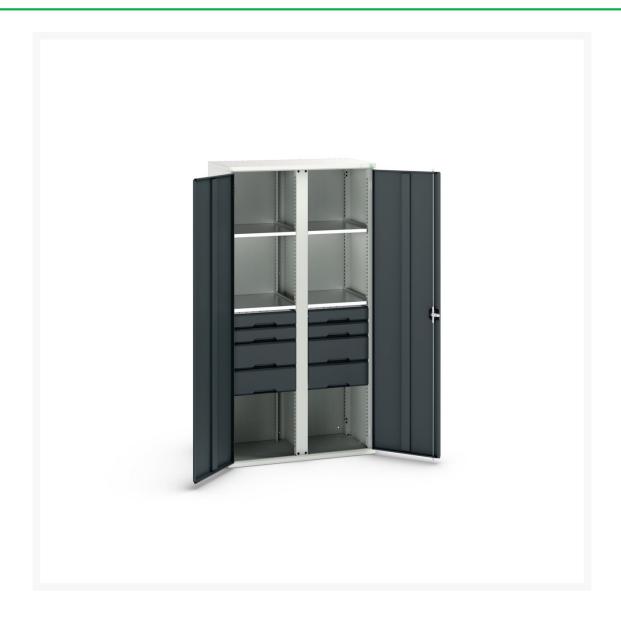

#### **Short Description**

verso kitted cupboard with 4 shelves, 8 drawers WxDxH: 1050x550x2000mm

### **Additional Information**

| Width                 | 1050          |
|-----------------------|---------------|
| Depth                 | 550           |
| Height                | 2000          |
| Customs tariff number | 94032080      |
| Product material      | Sheet steel   |
| Product surface       | Powder coated |
| Door type             | Plain         |
| Door height 1         | 1925 mm       |
| Number of shelves     | 4             |
| Shelf Type            | Full Depth    |
| Shelf Material        | Steel         |
| Shelf Load Capacity   | 75kg          |