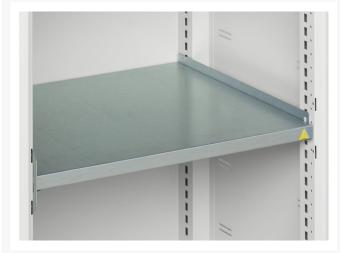

### **Additional Information**

| Width                 | 1050          |
|-----------------------|---------------|
| Depth                 | 550           |
| Height                | 2000          |
| Customs tariff number | 94032080      |
| Product material      | Sheet steel   |
| Product surface       | Powder coated |
| Door type             | Plain         |
| Door height 1         | 1925 mm       |
| Number of shelves     | 4             |
| Shelf Type            | Full Depth    |
| Shelf Material        | Steel         |
| Shelf Load Capacity   | 75kg          |