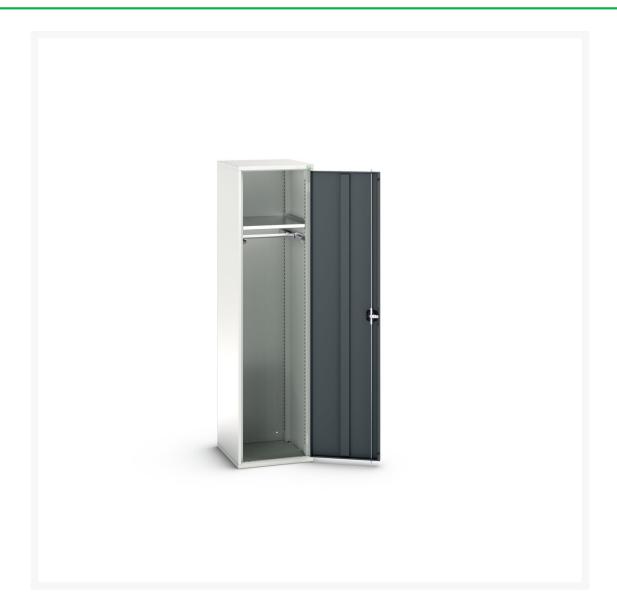

#### **Short Description**

verso PPE cupboard with 1 shelf, 1 rail WxDxH: 525x550x2000mm

### **Additional Information**

| Width                 | 525           |
|-----------------------|---------------|
| Depth                 | 550           |
| Height                | 2000          |
| Customs tariff number | 94032080      |
| Product material      | Sheet steel   |
| Product surface       | Powder coated |
| Door type             | Plain         |
| Door height 1         | 1500 mm       |
| Number of shelves     | 1             |
| Shelf Type            | Full Depth    |
| Shelf Material        | Steel         |
| Shelf Load Capacity   | 75kg          |