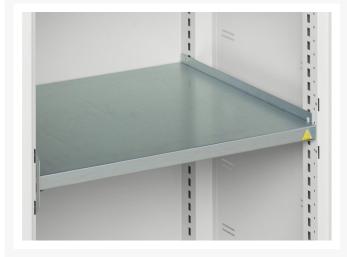

### **Additional Information**

| Width                 | 525           |
|-----------------------|---------------|
| Depth                 | 550           |
| Height                | 2000          |
| Customs tariff number | 94032080      |
| Product material      | Sheet steel   |
| Product surface       | Powder coated |
| Door type             | Plain         |
| Door height 1         | 1500 mm       |
| Number of shelves     | 1             |
| Shelf Type            | Full Depth    |
| Shelf Material        | Steel         |
| Shelf Load Capacity   | 75kg          |