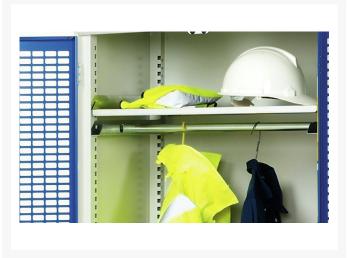

#### **Short Description**

verso PPE cupboard with 1 shelf, 1 rail WxDxH: 525x550x2000mm

### **Product Images**

### **Additional Information**

| Width                 | 525           |
|-----------------------|---------------|
| Depth                 | 550           |
| Height                | 2000          |
| Customs tariff number | 94032080      |
| Product material      | Sheet steel   |
| Product surface       | Powder coated |
| Door type             | Plain         |
| Door height 1         | 1500 mm       |
| Number of shelves     | 1             |
| Shelf Type            | Full Depth    |
| Shelf Material        | Steel         |
| Shelf Load Capacity   | 75kg          |