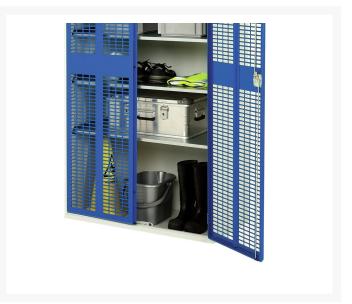

#### **Short Description**

verso ventilated door kitted cupboard with 1 shelf, 1 rail WxDxH: 525x550x2000mm

### **Additional Information**

| Width                 | 525           |
|-----------------------|---------------|
| Depth                 | 550           |
| Height                | 2000          |
| Customs tariff number | 94032080      |
| Product material      | Sheet steel   |
| Product surface       | Powder coated |
| Door type             | Ventilated    |
| Door height 1         | 1925 mm       |
| Number of shelves     | 1             |
| Shelf Type            | Full Depth    |
| Shelf Material        | Steel         |
| Shelf Load Capacity   | 75kg          |