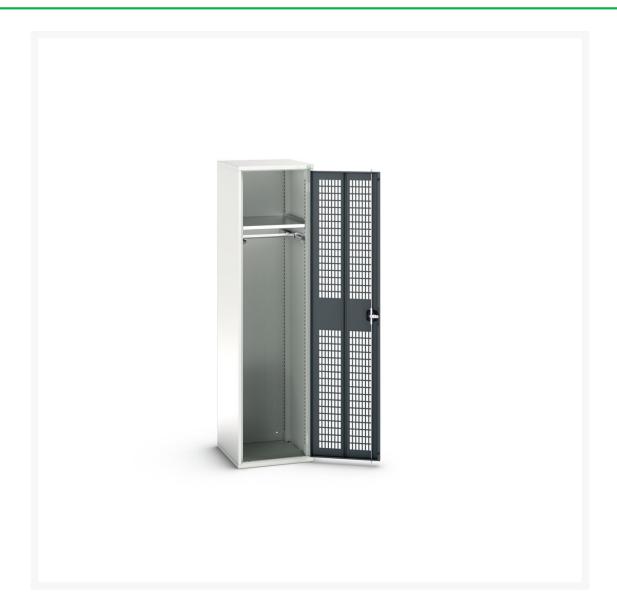

# 16926724. - verso ventilated door kitted cupboard

#### **Short Description**

verso ventilated door kitted cupboard with 1 shelf, 1 rail WxDxH: 525x550x2000mm

### **Additional Information**

| Width                 | 525           |
|-----------------------|---------------|
| Depth                 | 550           |
| Height                | 2000          |
| Customs tariff number | 94032080      |
| Product material      | Sheet steel   |
| Product surface       | Powder coated |
| Door type             | Ventilated    |
| Door height 1         | 1925 mm       |
| Number of shelves     | 1             |
| Shelf Type            | Full Depth    |
| Shelf Material        | Steel         |
| Shelf Load Capacity   | 75kg          |