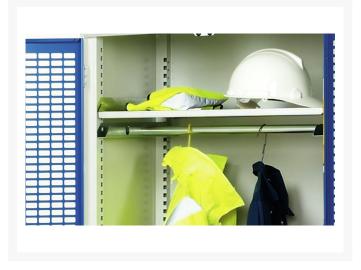

#### **Short Description**

verso ventilated door kitted cupboard with 1 shelf, 1 rail WxDxH: 525x550x2000mm

### **Product Images**