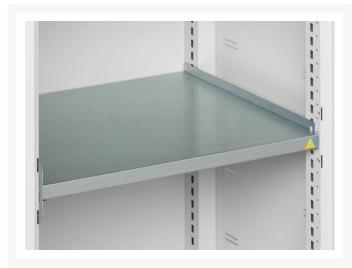

### **Additional Information**

| Width                 | 525           |
|-----------------------|---------------|
| Depth                 | 550           |
| Height                | 2000          |
| Customs tariff number | 94032080      |
| Product material      | Sheet steel   |
| Product surface       | Powder coated |
| Door type             | Ventilated    |
| Door height 1         | 1925 mm       |
| Number of shelves     | 1             |
| Shelf Type            | Full Depth    |
| Shelf Material        | Steel         |
| Shelf Load Capacity   | 75kg          |