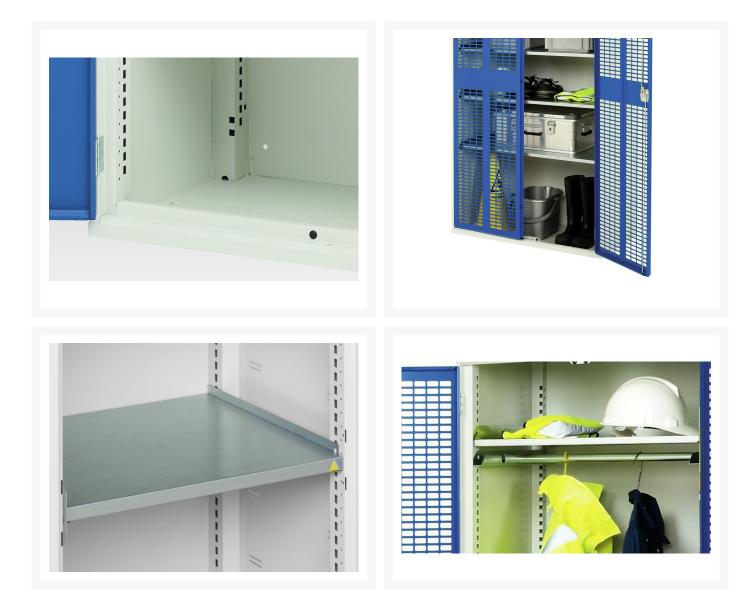

#### **Short Description**

verso ventilated door kitted cupboard with 2 shelves, 1 rail WxDxH: 525x550x2000mm

### **Additional Information**

| Width                 | 525           |
|-----------------------|---------------|
| Depth                 | 550           |
| Height                | 2000          |
| Customs tariff number | 94032080      |
| Product material      | Sheet steel   |
| Product surface       | Powder coated |
| Door type             | Ventilated    |
| Door height 1         | 1925 mm       |
| Number of shelves     | 2             |
| Shelf Type            | Full Depth    |
| Shelf Material        | Steel         |
| Shelf Load Capacity   | 75kg          |