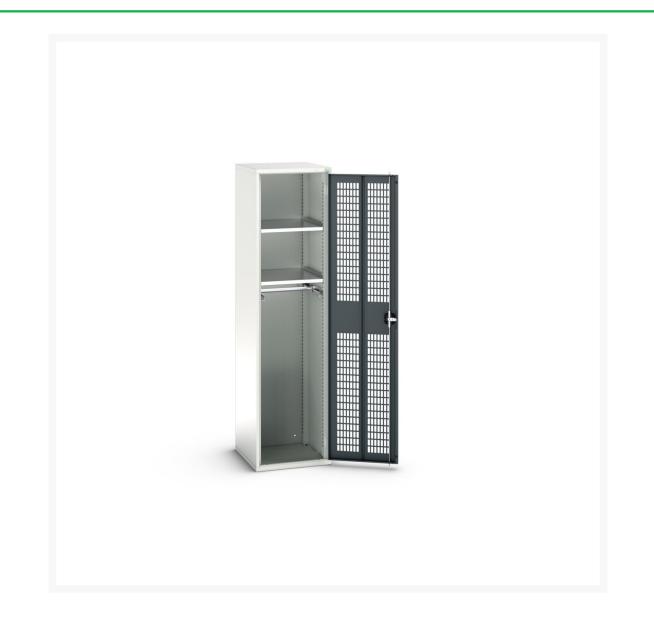

# 16926725. - verso ventilated door kitted cupboard

#### **Short Description**

verso ventilated door kitted cupboard with 2 shelves, 1 rail WxDxH: 525x550x2000mm

### **Additional Information**

| Width                 | 525           |
|-----------------------|---------------|
| Depth                 | 550           |
| Height                | 2000          |
| Customs tariff number | 94032080      |
| Product material      | Sheet steel   |
| Product surface       | Powder coated |
| Door type             | Ventilated    |
| Door height 1         | 1925 mm       |
| Number of shelves     | 2             |
| Shelf Type            | Full Depth    |
| Shelf Material        | Steel         |
| Shelf Load Capacity   | 75kg          |