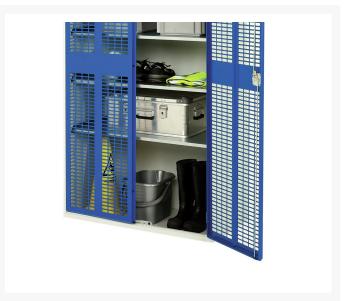

#### **Short Description**

verso ventilated door kitted cupboard with 1 shelf, 1 rail WxDxH: 800x550x2000mm

### **Additional Information**

| Width                 | 800           |
|-----------------------|---------------|
| Depth                 | 550           |
| Height                | 2000          |
| Customs tariff number | 94032080      |
| Product material      | Sheet steel   |
| Product surface       | Powder coated |
| Door type             | Ventilated    |
| Door height 1         | 1925 mm       |
| Number of shelves     | 1             |
| Shelf Type            | Full Depth    |
| Shelf Material        | Steel         |
| Shelf Load Capacity   | 75kg          |