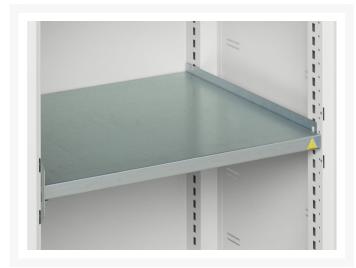

### **Additional Information**

| Width                 | 800           |
|-----------------------|---------------|
| Depth                 | 550           |
| Height                | 2000          |
| Customs tariff number | 94032080      |
| Product material      | Sheet steel   |
| Product surface       | Powder coated |
| Door type             | Ventilated    |
| Door height 1         | 1925 mm       |
| Number of shelves     | 1             |
| Shelf Type            | Full Depth    |
| Shelf Material        | Steel         |
| Shelf Load Capacity   | 75kg          |