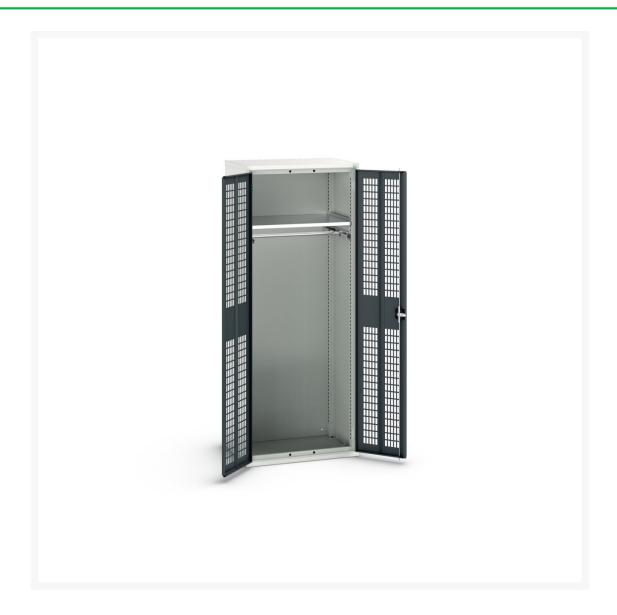

#### **Short Description**

verso ventilated door kitted cupboard with 1 shelf, 1 rail WxDxH: 800x550x2000mm

### **Additional Information**

| Width                 | 800           |
|-----------------------|---------------|
| Depth                 | 550           |
| Height                | 2000          |
| Customs tariff number | 94032080      |
| Product material      | Sheet steel   |
| Product surface       | Powder coated |
| Door type             | Ventilated    |
| Door height 1         | 1925 mm       |
| Number of shelves     | 1             |
| Shelf Type            | Full Depth    |
| Shelf Material        | Steel         |
| Shelf Load Capacity   | 75kg          |