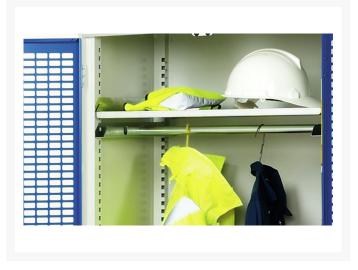

#### **Short Description**

verso ventilated door kitted cupboard with 1 shelf, 1 rail WxDxH: 800x550x2000mm

### **Product Images**

### **Additional Information**

| Width                 | 800           |
|-----------------------|---------------|
| Depth                 | 550           |
| Height                | 2000          |
| Customs tariff number | 94032080      |
| Product material      | Sheet steel   |
| Product surface       | Powder coated |
| Door type             | Ventilated    |
| Door height 1         | 1925 mm       |
| Number of shelves     | 1             |
| Shelf Type            | Full Depth    |
| Shelf Material        | Steel         |
| Shelf Load Capacity   | 75kg          |