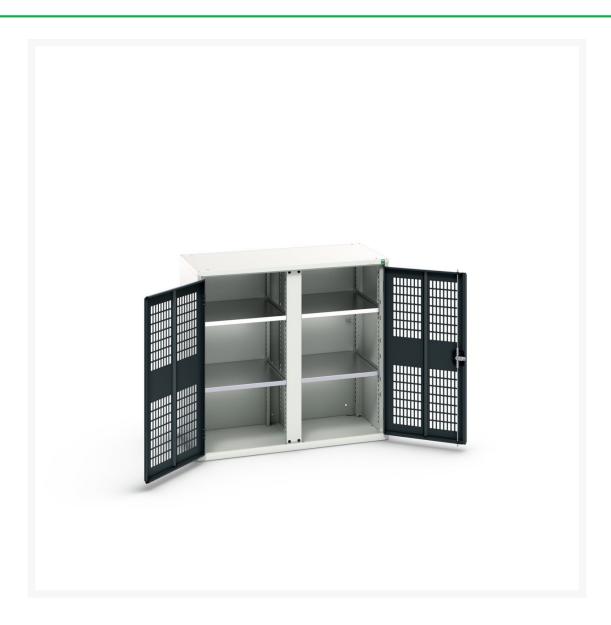

# 16926763. - verso ventilated door kitted cupboard

#### **Short Description**

verso ventilated door kitted cupboard with 4 shelves & partition WxDxH: 1050x550x1000mm

### **Additional Information**

| Width                 | 1050          |
|-----------------------|---------------|
| Depth                 | 550           |
| Height                | 1000          |
| Customs tariff number | 94032080      |
| Product material      | Sheet steel   |
| Product surface       | Powder coated |
| Door type             | Ventilated    |
| Door height 1         | 925 mm        |
| Number of shelves     | 4             |
| Shelf Type            | Full Depth    |
| Shelf Material        | Steel         |
| Shelf Load Capacity   | 75kg          |