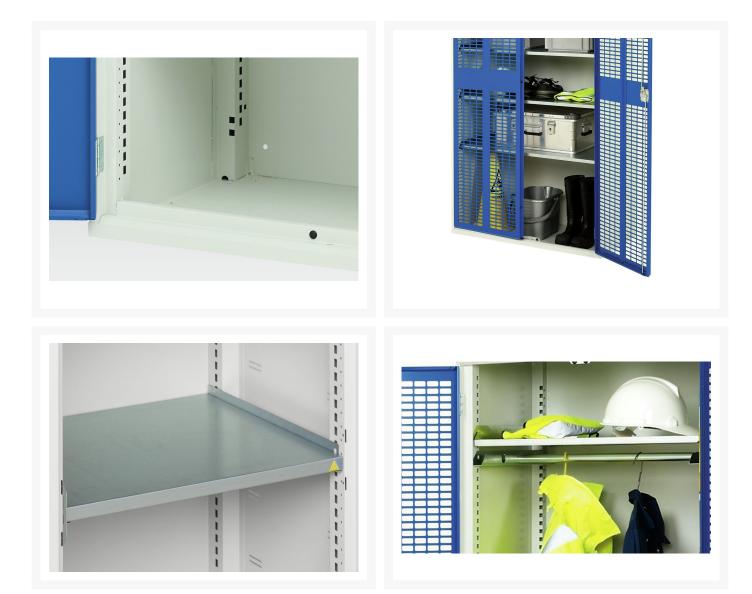

#### **Product Images**

### **Additional Information**

| Width                 | 1050          |
|-----------------------|---------------|
| Depth                 | 550           |
| Height                | 1000          |
| Customs tariff number | 94032080      |
| Product material      | Sheet steel   |
| Product surface       | Powder coated |
| Door type             | Ventilated    |
| Door height 1         | 925 mm        |
| Number of shelves     | 4             |
| Shelf Type            | Full Depth    |
| Shelf Material        | Steel         |
| Shelf Load Capacity   | 75kg          |