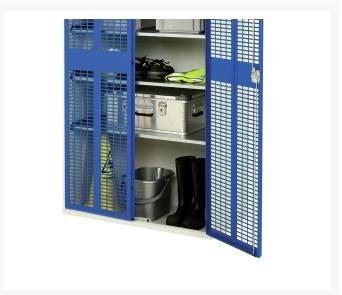

#### **Short Description**

verso ventilated door kitted cupboard with 2 shelves, 4 drawers & partition WxDxH: 1050x550x1000mm

### **Additional Information**

| Width                        | 1050                  |
|------------------------------|-----------------------|
| Depth                        | 550                   |
| Height                       | 1000                  |
| Customs tariff number        | 94032080              |
| Product material             | Sheet steel           |
| Product surface              | Powder coated         |
| Drawer Load Capacity         | 75 kg                 |
| Drawer height 1              | 100mm                 |
| Drawer 1 Internal Dimensions | 930mm x 430mm x 75mm  |
| Drawer height 2              | 175mm                 |
| Drawer 2 Internal Dimensions | 930mm x 430mm x 150mm |
| Drawer height 3              | 100mm                 |
| Drawer 3 Internal Dimensions | 930mm x 430mm x 75mm  |
| Drawer height 4              | 175mm                 |
| Drawer 4 Internal Dimensions | 930mm x 430mm x 150mm |
| Door type                    | Ventilated            |
| Door height 1                | 925 mm                |
| Number of shelves            | 2                     |
| Shelf Type                   | Full Depth            |
| Shelf Material               | Steel                 |
| Shelf Load Capacity          | 75kg                  |
|                              |                       |