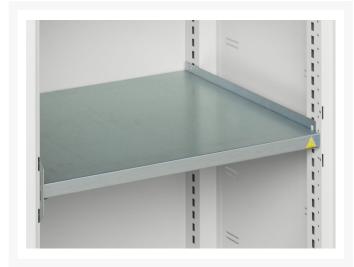

### **Additional Information**

| Width                        | 1050                  |
|------------------------------|-----------------------|
| Depth                        | 550                   |
| Height                       | 1000                  |
| Customs tariff number        | 94032080              |
| Product material             | Sheet steel           |
| Product surface              | Powder coated         |
| Drawer Load Capacity         | 75 kg                 |
| Drawer height 1              | 100mm                 |
| Drawer 1 Internal Dimensions | 930mm x 430mm x 75mm  |
| Drawer height 2              | 175mm                 |
| Drawer 2 Internal Dimensions | 930mm x 430mm x 150mm |
| Drawer height 3              | 100mm                 |
| Drawer 3 Internal Dimensions | 930mm x 430mm x 75mm  |
| Drawer height 4              | 175mm                 |
| Drawer 4 Internal Dimensions | 930mm x 430mm x 150mm |
| Door type                    | Ventilated            |
| Door height 1                | 925 mm                |
| Number of shelves            | 2                     |
| Shelf Type                   | Full Depth            |
| Shelf Material               | Steel                 |
| Shelf Load Capacity          | 75kg                  |
|                              |                       |