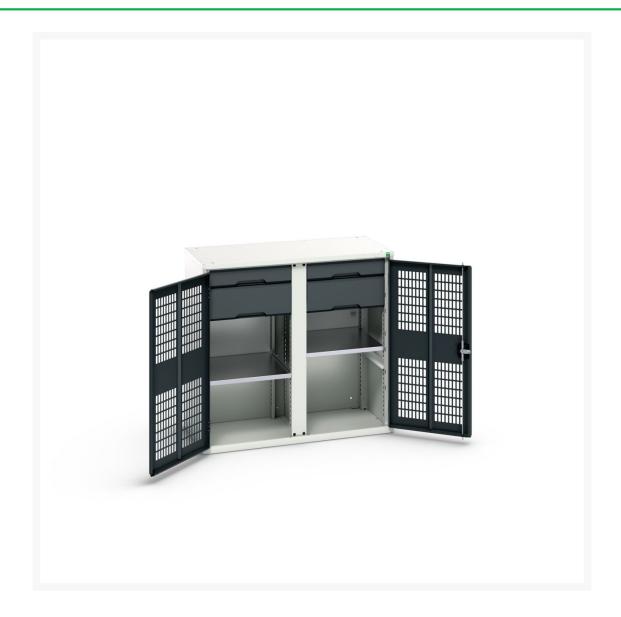

# 16926764. - verso ventilated door kitted cupboard

#### **Short Description**

verso ventilated door kitted cupboard with 2 shelves, 4 drawers & partition WxDxH: 1050x550x1000mm

### **Additional Information**

| Width                        | 1050                  |
|------------------------------|-----------------------|
| Depth                        | 550                   |
| Height                       | 1000                  |
| Customs tariff number        | 94032080              |
| Product material             | Sheet steel           |
| Product surface              | Powder coated         |
| Drawer Load Capacity         | 75 kg                 |
| Drawer height 1              | 100mm                 |
| Drawer 1 Internal Dimensions | 930mm x 430mm x 75mm  |
| Drawer height 2              | 175mm                 |
| Drawer 2 Internal Dimensions | 930mm x 430mm x 150mm |
| Drawer height 3              | 100mm                 |
| Drawer 3 Internal Dimensions | 930mm x 430mm x 75mm  |
| Drawer height 4              | 175mm                 |
| Drawer 4 Internal Dimensions | 930mm x 430mm x 150mm |
| Door type                    | Ventilated            |
| Door height 1                | 925 mm                |
| Number of shelves            | 2                     |
| Shelf Type                   | Full Depth            |
| Shelf Material               | Steel                 |
| Shelf Load Capacity          | 75kg                  |
|                              |                       |