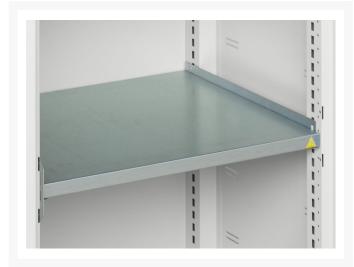

| Shelf Type          | Full Depth |
|---------------------|------------|
| Shelf Material      | Steel      |
| Shelf Load Capacity | 75kg       |