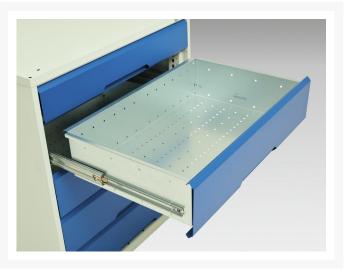

# 16926766. - verso ventilated door kitted cupboard

#### **Short Description**

verso ventilated door kitted cupboard with 2 shelves, 8 drawers & partition WxDxH: 1050x550x1000mm

### **Product Images**











### **Additional Information**

| Width                        | 1050                  |
|------------------------------|-----------------------|
| Depth                        | 550                   |
| Height                       | 1000                  |
| Customs tariff number        | 94032080              |
| Product material             | Sheet steel           |
| Product surface              | Powder coated         |
| Drawer Load Capacity         | 75 kg                 |
| Drawer height 1              | 100mm                 |
| Drawer 1 Internal Dimensions | 930mm x 430mm x 75mm  |
| Drawer height 2              | 100mm                 |
| Drawer 2 Internal Dimensions | 930mm x 430mm x 75mm  |
| Drawer height 3              | 100mm                 |
| Drawer 3 Internal Dimen