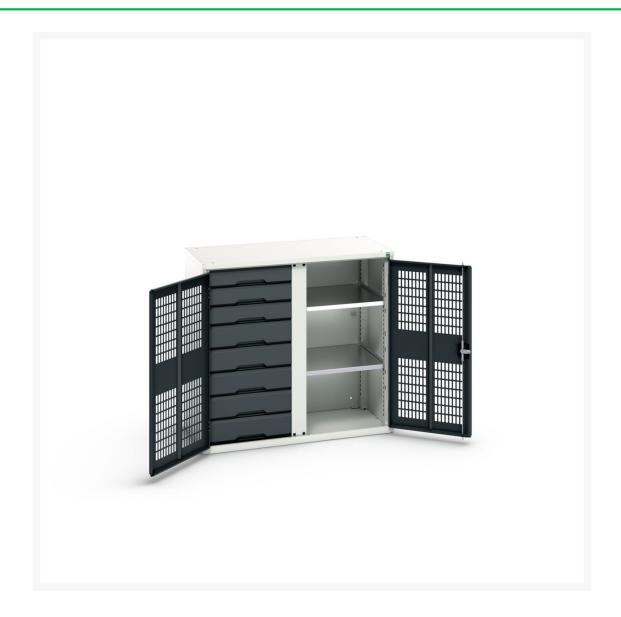

# 16926766. - verso ventilated door kitted cupboard

#### **Short Description**

verso ventilated door kitted cupboard with 2 shelves, 8 drawers & partition WxDxH: 1050x550x1000mm

### **Additional Information**

| Width                        | 1050                  |
|------------------------------|-----------------------|
| Depth                        | 550                   |
| Height                       | 1000                  |
| Customs tariff number        | 94032080              |
| Product material             | Sheet steel           |
| Product surface              | Powder coated         |
| Drawer Load Capacity         | 75 kg                 |
| Drawer height 1              | 100mm                 |
| Drawer 1 Internal Dimensions | 930mm x 430mm x 75mm  |
| Drawer height 2              | 100mm                 |
| Drawer 2 Internal Dimensions | 930mm x 430mm x 75mm  |
| Drawer height 3              | 100mm                 |
| Drawer 3 Internal Dimensions | 930mm x 430mm x 75mm  |
| Drawer height 4              | 125mm                 |
| Drawer 4 Internal Dimensions | 930mm x 430mm x 100mm |
| Drawer height 5              | 125mm                 |
| Drawer 5 Internal Dimensions | 930mm x 430mm x 100mm |
| Drawer height 6              | 125mm                 |
| Drawer 6 Internal Dimensions | 930mm x 430mm x 100mm |
| Drawer height 7              | 125mm                 |
| Drawer 7 Internal Dimensions | 930mm x 430mm x 100mm |
| Drawer height 8              | 125mm                 |
| Drawer 8 Internal Dimensions | 930mm x 430mm x 100mm |
| Door type                    | Ventilated            |
| Door height 1                | 925 mm                |
| Number of shelves            | 2                     |
|                              |                       |