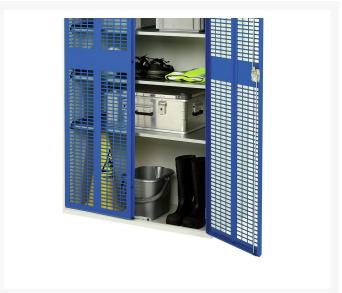

#### **Short Description**

verso ventilated door kitted cupboard with 2 shelves, 8 drawers & partition WxDxH: 1050x550x1000mm

## **Product Options**

| Colour: | Anthracite grey |
|---------|-----------------|
|         | Crimson red     |
|         | Gentian blue    |
|         | Light grey      |