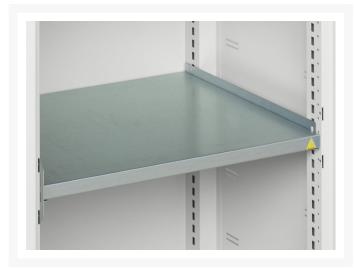

### **Additional Information**

| Width                 | 1050          |
|-----------------------|---------------|
| Depth                 | 550           |
| Height                | 2000          |
| Customs tariff number | 94032080      |
| Product material      | Sheet steel   |
| Product surface       | Powder coated |
| Door type             | Ventilated    |
| Door height 1         | 1925 mm       |
| Number of shelves     | 2             |
| Shelf Type            | Full Depth    |
| Shelf Material        | Steel         |
| Shelf Load Capacity   | 75kg          |