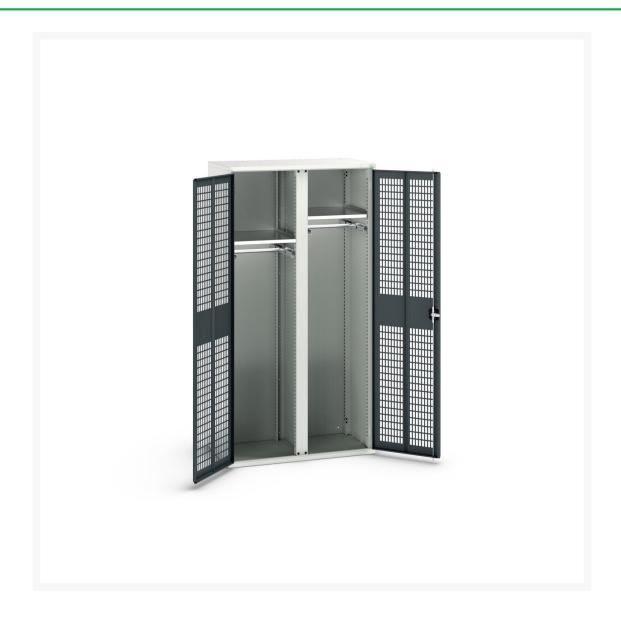

#### **Short Description**

verso ventilated door kitted cupboard with 2 shelves, 2 rail & partition WxDxH: 1050x550x2000mm

### **Additional Information**

| Width                 | 1050          |
|-----------------------|---------------|
| Depth                 | 550           |
| Height                | 2000          |
| Customs tariff number | 94032080      |
| Product material      | Sheet steel   |
| Product surface       | Powder coated |
| Door type             | Ventilated    |
| Door height 1         | 1925 mm       |
| Number of shelves     | 2             |
| Shelf Type            | Full Depth    |
| Shelf Material        | Steel         |
| Shelf Load Capacity   | 75kg          |