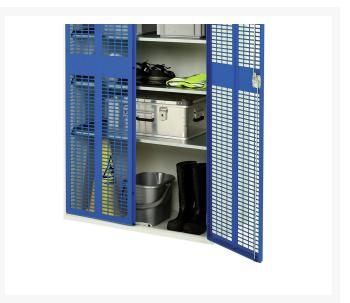

#### **Short Description**

verso ventilated door kitted cupboard with 2 shelves, 2 rail & partition WxDxH: 1050x550x2000mm

### **Additional Information**

| Width                 | 1050          |
|-----------------------|---------------|
| Depth                 | 550           |
| Height                | 2000          |
| Customs tariff number | 94032080      |
| Product material      | Sheet steel   |
| Product surface       | Powder coated |
| Door type             | Ventilated    |
| Door height 1         | 1925 mm       |
| Number of shelves     | 2             |
| Shelf Type            | Full Depth    |
| Shelf Material        | Steel         |
| Shelf Load Capacity   | 75kg          |