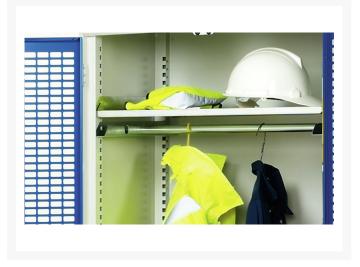

#### **Short Description**

verso ventilated door kitted cupboard with 2 shelves, 2 rail & partition WxDxH: 1050x550x2000mm

### **Product Images**

### **Additional Information**

| Width                 | 1050          |
|-----------------------|---------------|
| Depth                 | 550           |
| Height                | 2000          |
| Customs tariff number | 94032080      |
| Product material      | Sheet steel   |
| Product surface       | Powder coated |
| Door type             | Ventilated    |
| Door height 1         | 1925 mm       |
| Number of shelves     | 2             |
| Shelf Type            | Full Depth    |
| Shelf Material        | Steel         |
| Shelf Load Capacity   | 75kg          |