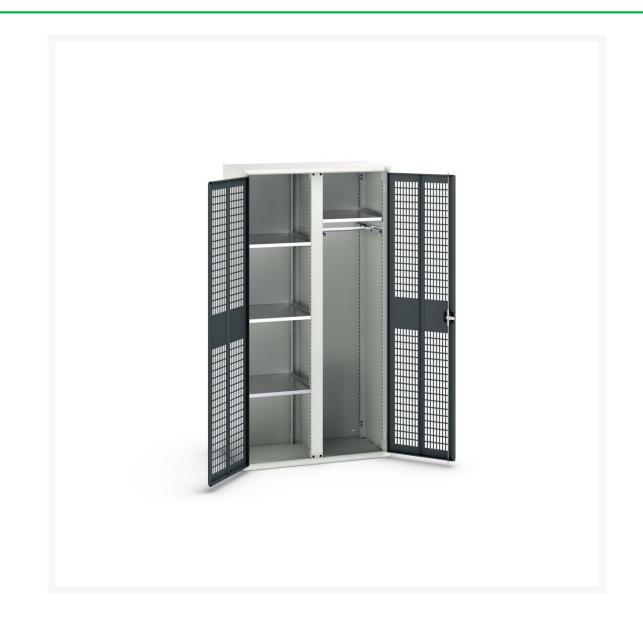

#### **Short Description**

verso ventilated door kitted cupboard with 4 shelves, 1 rail & partition WxDxH: 1050x550x2000mm

### **Additional Information**

| Width                 | 1050          |
|-----------------------|---------------|
| Depth                 | 550           |
| Height                | 2000          |
| Customs tariff number | 94032080      |
| Product material      | Sheet steel   |
| Product surface       | Powder coated |
| Door type             | Ventilated    |
| Door height 1         | 1925 mm       |
| Number of shelves     | 4             |
| Shelf Type            | Full Depth    |
| Shelf Material        | Steel         |
| Shelf Load Capacity   | 75kg          |