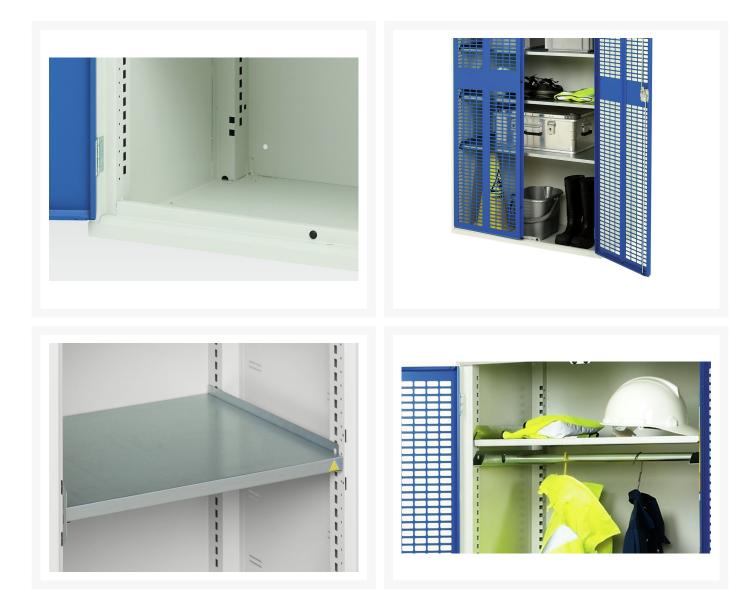

#### **Short Description**

verso ventilated door kitted cupboard with 4 shelves, 1 rail & partition WxDxH: 1050x550x2000mm

### **Additional Information**

| Width                 | 1050          |
|-----------------------|---------------|
| Depth                 | 550           |
| Height                | 2000          |
| Customs tariff number | 94032080      |
| Product material      | Sheet steel   |
| Product surface       | Powder coated |
| Door type             | Ventilated    |
| Door height 1         | 1925 mm       |
| Number of shelves     | 4             |
| Shelf Type            | Full Depth    |
| Shelf Material        | Steel         |
| Shelf Load Capacity   | 75kg          |