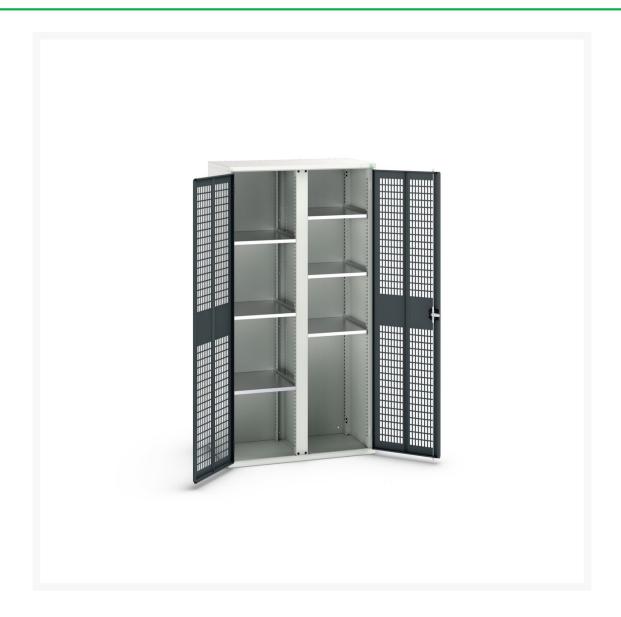

#### **Short Description**

verso ventilated door kitted cupboard with 6 shelves & partition WxDxH: 1050x550x2000mm

### **Additional Information**

| Width                 | 1050          |
|-----------------------|---------------|
| Depth                 | 550           |
| Height                | 2000          |
| Customs tariff number | 94032080      |
| Product material      | Sheet steel   |
| Product surface       | Powder coated |
| Door type             | Ventilated    |
| Door height 1         | 1925 mm       |
| Number of shelves     | 6             |
| Shelf Type            | Full Depth    |
| Shelf Material        | Steel         |
| Shelf Load Capacity   | 75kg          |