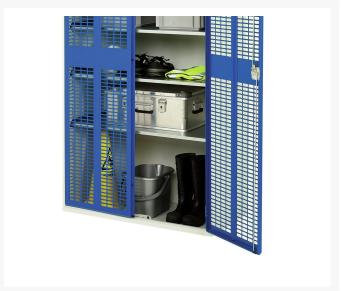

#### **Short Description**

verso ventilated door kitted cupboard with 6 shelves & partition WxDxH: 1050x550x2000mm

## **Product Options**

| Colour: | Anthracite grey |
|---------|-----------------|
|         | Crimson red     |
|         | Gentian blue    |
|         | Light grey      |