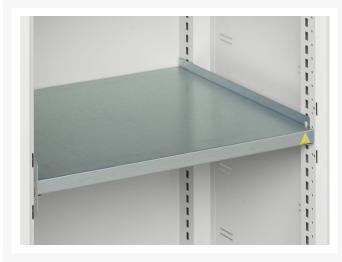

### **Additional Information**

| Width                 | 1050          |
|-----------------------|---------------|
| Depth                 | 550           |
| Height                | 2000          |
| Customs tariff number | 94032080      |
| Product material      | Sheet steel   |
| Product surface       | Powder coated |
| Door type             | Ventilated    |
| Door height 1         | 1925 mm       |
| Number of shelves     | 6             |
| Shelf Type            | Full Depth    |
| Shelf Material        | Steel         |
| Shelf Load Capacity   | 75kg          |