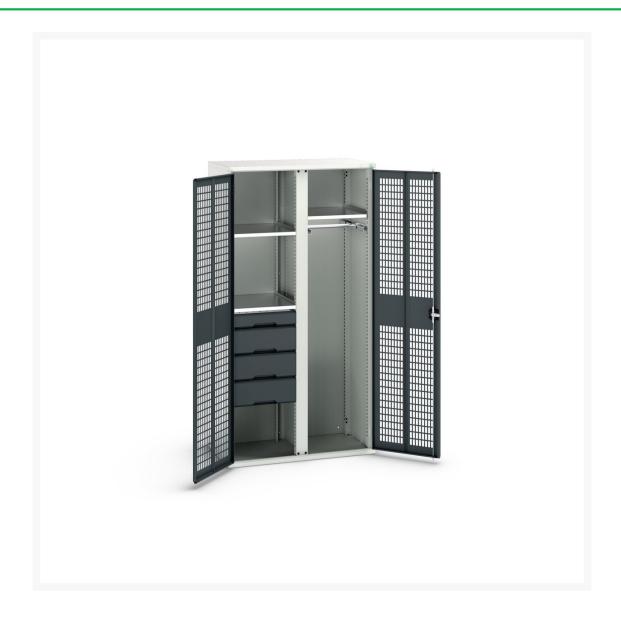

#### **Short Description**

verso ventilated door kitted cupboard with 3 shelves 4 drws 1 rail & partition WxDxH: 1050x550x2000mm

### **Additional Information**

| Width                        | 1050                  |
|------------------------------|-----------------------|
| Depth                        | 550                   |
| Height                       | 2000                  |
| Customs tariff number        | 94032080              |
| Product material             | Sheet steel           |
| Product surface              | Powder coated         |
| Drawer Load Capacity         | 75 kg                 |
| Drawer height 1              | 100mm                 |
| Drawer 1 Internal Dimensions | 930mm x 430mm x 75mm  |
| Drawer height 2              | 175mm                 |
| Drawer 2 Internal Dimensions | 930mm x 430mm x 150mm |
| Drawer height 3              | 175mm                 |
| Drawer 3 Internal Dimensions | 930mm x 430mm x 150mm |
| Drawer height 4              | 175mm                 |
| Drawer 4 Internal Dimensions | 930mm x 430mm x 150mm |
| Door type                    | Ventilated            |
| Door height 1                | 1925 mm               |
| Number of shelves            | 3                     |
| Shelf Type                   | Full Depth            |
| Shelf Material               | Steel                 |
| Shelf Load Capacity          | 75kg                  |
|                              |                       |