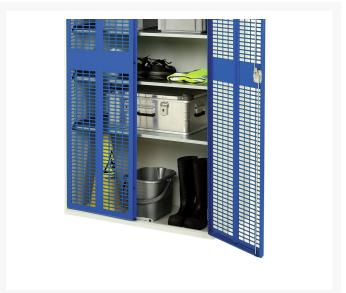

#### **Short Description**

verso ventilated door kitted cupboard with 3 shelves 4 drws 1 rail & partition WxDxH: 1050x550x2000mm

### **Additional Information**

| Width                        | 1050                  |
|------------------------------|-----------------------|
| Depth                        | 550                   |
| Height                       | 2000                  |
| Customs tariff number        | 94032080              |
| Product material             | Sheet steel           |
| Product surface              | Powder coated         |
| Drawer Load Capacity         | 75 kg                 |
| Drawer height 1              | 100mm                 |
| Drawer 1 Internal Dimensions | 930mm x 430mm x 75mm  |
| Drawer height 2              | 175mm                 |
| Drawer 2 Internal Dimensions | 930mm x 430mm x 150mm |
| Drawer height 3              | 175mm                 |
| Drawer 3 Internal Dimensions | 930mm x 430mm x 150mm |
| Drawer height 4              | 175mm                 |
| Drawer 4 Internal Dimensions | 930mm x 430mm x 150mm |
| Door type                    | Ventilated            |
| Door height 1                | 1925 mm               |
| Number of shelves            | 3                     |
| Shelf Type                   | Full Depth            |
| Shelf Material               | Steel                 |
| Shelf Load Capacity          | 75kg                  |
|                              |                       |