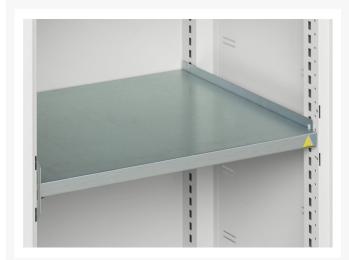

### **Additional Information**

| Width                        | 1050                  |
|------------------------------|-----------------------|
| Depth                        | 550                   |
| Height                       | 2000                  |
| Customs tariff number        | 94032080              |
| Product material             | Sheet steel           |
| Product surface              | Powder coated         |
| Drawer Load Capacity         | 75 kg                 |
| Drawer height 1              | 100mm                 |
| Drawer 1 Internal Dimensions | 930mm x 430mm x 75mm  |
| Drawer height 2              | 175mm                 |
| Drawer 2 Internal Dimensions | 930mm x 430mm x 150mm |
| Drawer height 3              | 175mm                 |
| Drawer 3 Internal Dimensions | 930mm x 430mm x 150mm |
| Drawer height 4              | 175mm                 |
| Drawer 4 Internal Dimensions | 930mm x 430mm x 150mm |
| Door type                    | Ventilated            |
| Door height 1                | 1925 mm               |
| Number of shelves            | 3                     |
| Shelf Type                   | Full Depth            |
| Shelf Material               | Steel                 |
| Shelf Load Capacity          | 75kg                  |
|                              |                       |