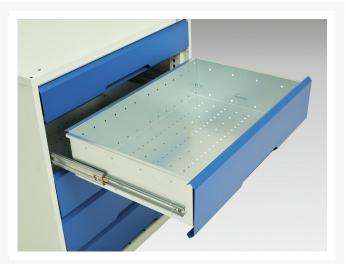

### **Additional Information**

| Width                        | 1050                  |
|------------------------------|-----------------------|
| Depth                        | 550                   |
| Height                       | 2000                  |
| Customs tariff number        | 94032080              |
| Product material             | Sheet steel           |
| Product surface              | Powder coated         |
| Drawer Load Capacity         | 75 kg                 |
| Drawer height 1              | 100mm                 |
| Drawer 1 Internal Dimensions | 930mm x 430mm x 75mm  |
| Drawer height 2              | 175mm                 |
| Drawer 2 Internal Dimensions | 930mm x 430mm x 150mm |
| Drawer height 3              | 175mm                 |
| Drawer 3 Internal Dimensions | 930mm x 430mm x 150mm |
| Drawer height 4              | 175mm                 |
| Drawer 4 Internal Dimensions | 930mm x 430mm x 150mm |
| Door type                    | Ventilated            |
| Door height 1                | 1925 mm               |
| Number of shelves            | 3                     |
| Shelf Type                   | Full Depth            |
| Shelf Material               | Steel                 |
| Shelf Load Capacity          | 75kg                  |
|                              |                       |