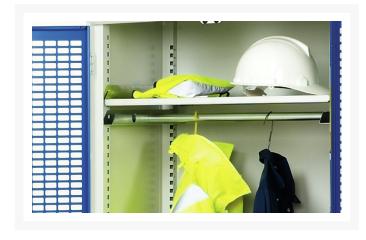

#### **Short Description**

verso ventilated door kitted cupboard with 3 shelves 4 drws 1 rail & partition WxDxH: 1050x550x2000mm

### **Additional Information**

| Width                        | 1050                  |
|------------------------------|-----------------------|
| Depth                        | 550                   |
| Height                       | 2000                  |
| Customs tariff number        | 94032080              |
| Product material             | Sheet steel           |
| Product surface              | Powder coated         |
| Drawer Load Capacity         | 75 kg                 |
| Drawer height 1              | 100mm                 |
| Drawer 1 Internal Dimensions | 930mm x 430mm x 75mm  |
| Drawer height 2              | 175mm                 |
| Drawer 2 Internal Dimensions | 930mm x 430mm x 150mm |
| Drawer height 3              | 175mm                 |
| Drawer 3 Internal Dimensions | 930mm x 430mm x 150mm |
| Drawer height 4              | 175mm                 |
| Drawer 4 Internal Dimensions | 930mm x 430mm x 150mm |
| Door type                    | Ventilated            |
| Door height 1                | 1925 mm               |
| Number of shelves            | 3                     |
| Shelf Type                   | Full Depth            |
| Shelf Material               | Steel                 |
| Shelf Load Capacity          | 75kg                  |
|                              |                       |