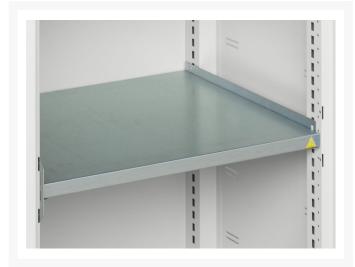

### **Additional Information**

| Width                        | 1050                  |
|------------------------------|-----------------------|
| Depth                        | 550                   |
| Height                       | 2000                  |
| Customs tariff number        | 94032080              |
| Product material             | Sheet steel           |
| Product surface              | Powder coated         |
| Drawer Load Capacity         | 75 kg                 |
| Drawer height 1              | 100mm                 |
| Drawer 1 Internal Dimensions | 930mm x 430mm x 75mm  |
| Drawer height 2              | 175mm                 |
| Drawer 2 Internal Dimensions | 930mm x 430mm x 150mm |
| Drawer height 3              | 100mm                 |
| Drawer 3 Internal Dimensions | 930mm x 430mm x 75mm  |
| Drawer height 4              | 175mm                 |
| Drawer 4 Internal Dimensions | 930mm x 430mm x 150mm |
| Door type                    | Ventilated            |
| Door height 1                | 1925 mm               |
| Number of shelves            | 4                     |
| Shelf Type                   | Full Depth            |
| Shelf Material               | Steel                 |
| Shelf Load Capacity          | 75kg                  |
|                              |                       |