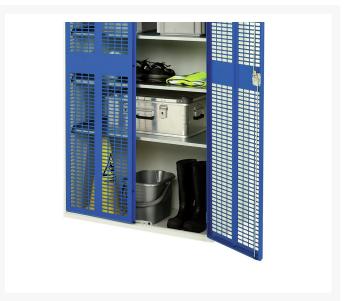

#### **Short Description**

verso ventilated door kitted cupboard with 4 shelves, 4 drawers & partition WxDxH: 1050x550x2000mm

### **Additional Information**

| Width                        | 1050                  |
|------------------------------|-----------------------|
| Depth                        | 550                   |
| Height                       | 2000                  |
| Customs tariff number        | 94032080              |
| Product material             | Sheet steel           |
| Product surface              | Powder coated         |
| Drawer Load Capacity         | 75 kg                 |
| Drawer height 1              | 100mm                 |
| Drawer 1 Internal Dimensions | 930mm x 430mm x 75mm  |
| Drawer height 2              | 175mm                 |
| Drawer 2 Internal Dimensions | 930mm x 430mm x 150mm |
| Drawer height 3              | 100mm                 |
| Drawer 3 Internal Dimensions | 930mm x 430mm x 75mm  |
| Drawer height 4              | 175mm                 |
| Drawer 4 Internal Dimensions | 930mm x 430mm x 150mm |
| Door type                    | Ventilated            |
| Door height 1                | 1925 mm               |
| Number of shelves            | 4                     |
| Shelf Type                   | Full Depth            |
| Shelf Material               | Steel                 |
| Shelf Load Capacity          | 75kg                  |
|                              |                       |