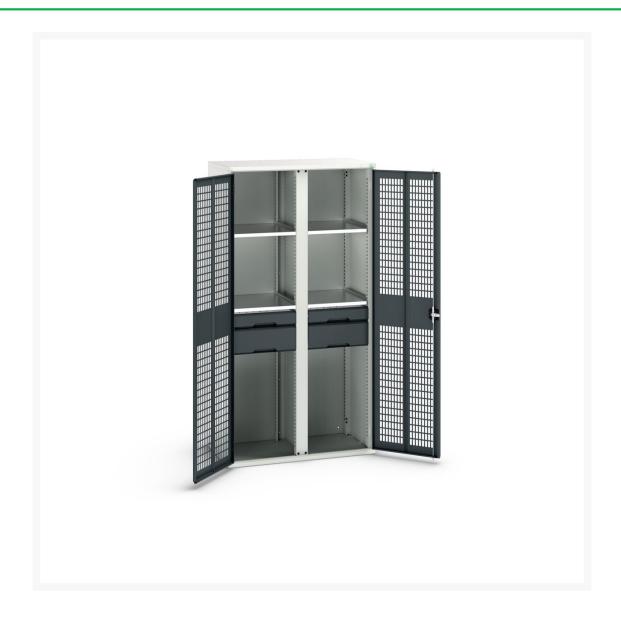

# 16926777. - verso ventilated door kitted cupboard

#### **Short Description**

verso ventilated door kitted cupboard with 4 shelves, 4 drawers & partition WxDxH: 1050x550x2000mm

### **Additional Information**

| Width                        | 1050                  |
|------------------------------|-----------------------|
| Depth                        | 550                   |
| Height                       | 2000                  |
| Customs tariff number        | 94032080              |
| Product material             | Sheet steel           |
| Product surface              | Powder coated         |
| Drawer Load Capacity         | 75 kg                 |
| Drawer height 1              | 100mm                 |
| Drawer 1 Internal Dimensions | 930mm x 430mm x 75mm  |
| Drawer height 2              | 175mm                 |
| Drawer 2 Internal Dimensions | 930mm x 430mm x 150mm |
| Drawer height 3              | 100mm                 |
| Drawer 3 Internal Dimensions | 930mm x 430mm x 75mm  |
| Drawer height 4              | 175mm                 |
| Drawer 4 Internal Dimensions | 930mm x 430mm x 150mm |
| Door type                    | Ventilated            |
| Door height 1                | 1925 mm               |
| Number of shelves            | 4                     |
| Shelf Type                   | Full Depth            |
| Shelf Material               | Steel                 |
| Shelf Load Capacity          | 75kg                  |
|                              |                       |