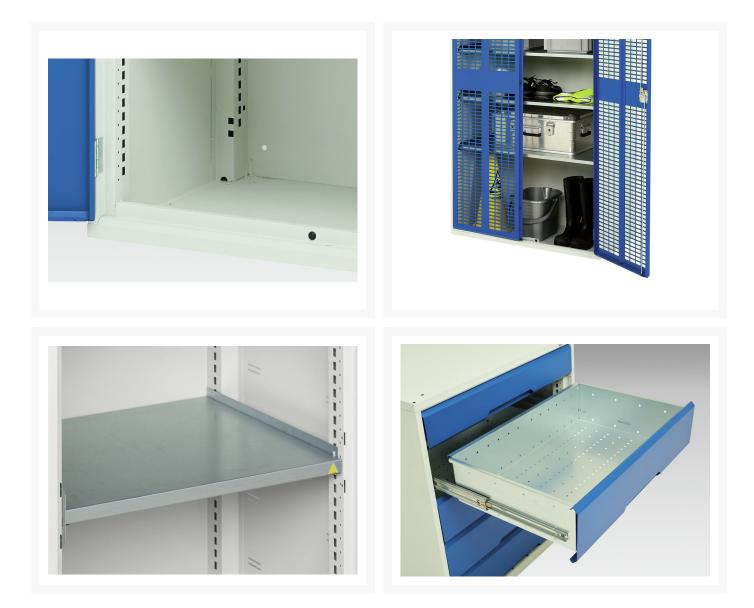

#### **Short Description**

verso ventilated door kitted cupboard with 4 shelves, 8 drawers & partition WxDxH: 1050x550x2000mm

### **Additional Information**

| Width                        | 1050                  |
|------------------------------|-----------------------|
| Depth                        | 550                   |
| Height                       | 2000                  |
| Customs tariff number        | 94032080              |
| Product material             | Sheet steel           |
| Product surface              | Powder coated         |
| Drawer Load Capacity         | 75 kg                 |
| Drawer height 1              | 100mm                 |
| Drawer 1 Internal Dimensions | 930mm x 430mm x 75mm  |
| Drawer height 2              | 100mm                 |
| Drawer 2 Internal Dimensions | 930mm x 430mm x 75mm  |
| Drawer height 3              | 175mm                 |
| Drawer 3 Internal Dimensions | 930mm x 430mm x 150mm |
| Drawer height 4              | 175mm                 |
| Drawer 4 Internal Dimensions | 930mm x 430mm x 150mm |
| Drawer height 5              | 100mm                 |
| Drawer 5 Internal Dimensions | 930mm x 430mm x 75mm  |
| Drawer height 6              | 100mm                 |
| Drawer 6 Internal Dimensions | 930mm x 430mm x 75mm  |
| Drawer height 7              | 175mm                 |
| Drawer 7 Internal Dimensions | 930mm x 430mm x 150mm |
| Drawer height 8              | 175mm                 |
| Drawer 8 Internal Dimensions | 930mm x 430mm x 150mm |
| Door type                    | Ventilated            |
| Door height 1                | 1925 mm               |
| Number of shelves            | 4                     |
|                              |                       |

| Shelf Type          | Full Depth |
|---------------------|------------|
| Shelf Material      | Steel      |
| Shelf Load Capacity | 75kg       |