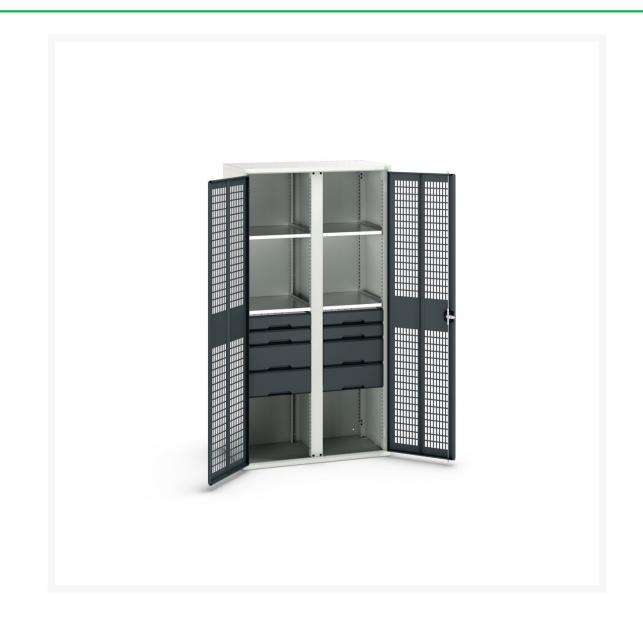

#### **Short Description**

verso ventilated door kitted cupboard with 4 shelves, 8 drawers & partition WxDxH: 1050x550x2000mm

### **Additional Information**

| Width                        | 1050                  |
|------------------------------|-----------------------|
| Depth                        | 550                   |
| Height                       | 2000                  |
| Customs tariff number        | 94032080              |
| Product material             | Sheet steel           |
| Product surface              | Powder coated         |
| Drawer Load Capacity         | 75 kg                 |
| Drawer height 1              | 100mm                 |
| Drawer 1 Internal Dimensions | 930mm x 430mm x 75mm  |
| Drawer height 2              | 100mm                 |
| Drawer 2 Internal Dimensions | 930mm x 430mm x 75mm  |
| Drawer height 3              | 175mm                 |
| Drawer 3 Internal Dimensions | 930mm x 430mm x 150mm |
| Drawer height 4              | 175mm                 |
| Drawer 4 Internal Dimensions | 930mm x 430mm x 150mm |
| Drawer height 5              | 100mm                 |
| Drawer 5 Internal Dimensions | 930mm x 430mm x 75mm  |
| Drawer height 6              | 100mm                 |
| Drawer 6 Internal Dimensions | 930mm x 430mm x 75mm  |
| Drawer height 7              | 175mm                 |
| Drawer 7 Internal Dimensions | 930mm x 430mm x 150mm |
| Drawer height 8              | 175mm                 |
| Drawer 8 Internal Dimensions | 930mm x 430mm x 150mm |
| Door type                    | Ventilated            |
| Door height 1                | 1925 mm               |
| Number of shelves            | 4                     |
|                              |                       |

| Shelf Type          | Full Depth |
|---------------------|------------|
| Shelf Material      | Steel      |
| Shelf Load Capacity | 75kg       |